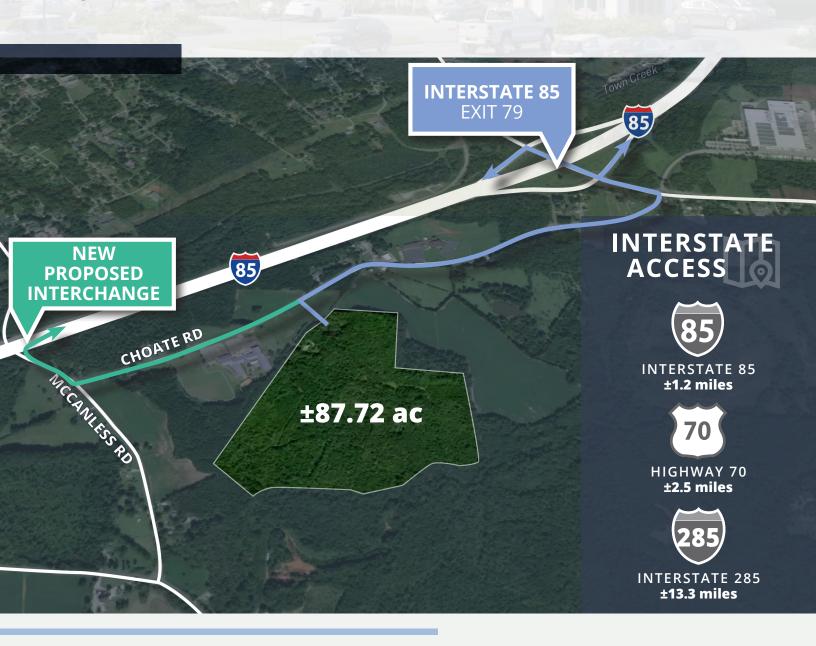

# LOCATION OVERVIEW

0 Choate Rd, Salisbury, NC

The Choate Rd site offers immediate access to Interstate 85 via Exit 79. The proposed park concept offers tremendous site flexibility to any large e-commerce distributors or manufacturers looking for a regional facility to serve the Carolinas.