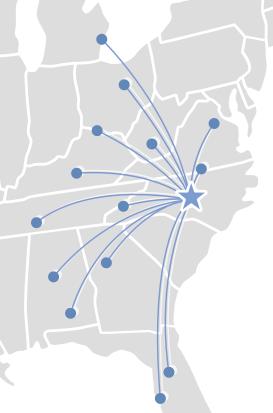

# ALL IN A DAY'S DRIVE

#### **Detroit**

619.75 mi 9 hours 22 minutes

## Cleveland

509.54 mi 7 hours 30 minutes

### Philadelphia

499.27 mi 7 hours 15 minutes

## Washington, DC

362.51 mi 5 hours 6 minutes

#### **Boston**

798.81 mi 11 hours 54 minutes

## Nashville

423.5 mi 6 hours 23 minutes

### Memphis

635.05 mi 9 hours 19 minutes

### Louisville

487.77 mi 7 hours 16 minutes

#### **Baltimore**

401.71 mi 5 hours 49 minutes

#### Atlanta

275.26 mi 4 hours 1 minutes

### Miami

762.52 mi 10 hours 32 minutes

### Tampa

614.66 mi 8 hours 42 minutes