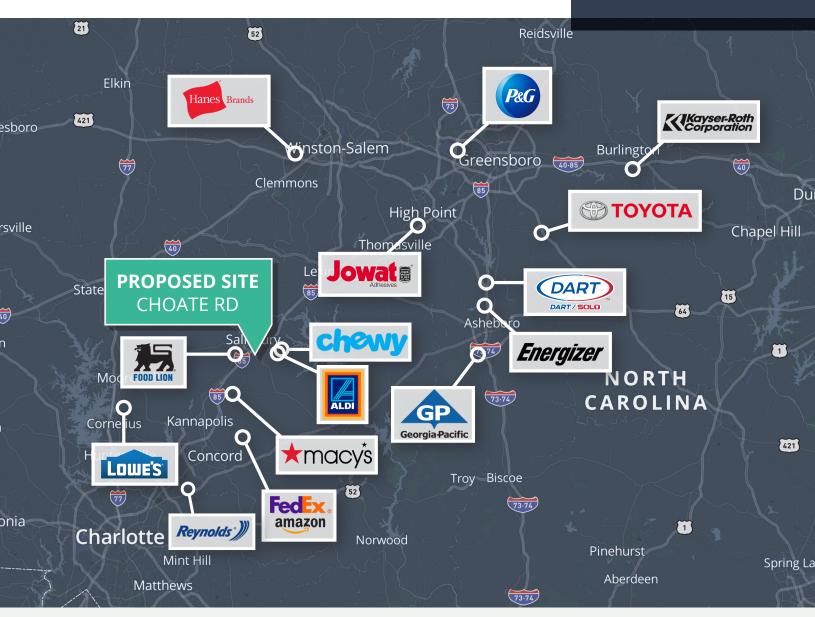

Neighboring tenants include Aldi Distribution Center, Chewy Fulfillment Center, Boral Industries, Schwan's Consumer Brands and Innes Street Market are a short drive away, providing access to great tenant amenities.