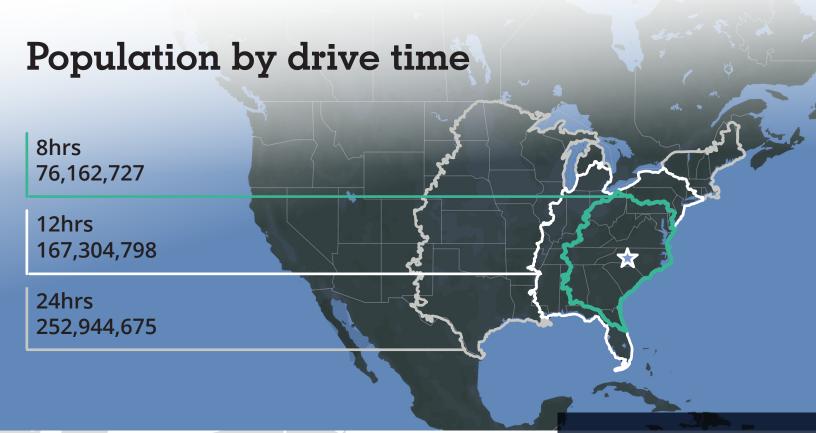

# MARKET OVERVIEW

0 Choate Rd, Salisbury, NC

#### 4 MAJOR MARKETS

Located 36 miles from Winston-Salem, 46 miles from Charlotte, 49 miles from Greensboro and 118 miles from Raleigh.

#### 2 INTERNATIONAL AIRPORTS

Located 49 miles from Charlotte Douglas International Airport and 54 miles from Piedmont-Triad International Airport.

#### CENTRAL LOCATION

Situated strategically along the East Coast for easy distribution.

**Henry Lobb, SIOR** Principal

704 469 5964 henry.lobb@avisonyoung.com **Gray Gaines** 

Associate 704 413 0230 gray.gaines@avisonyoung.com