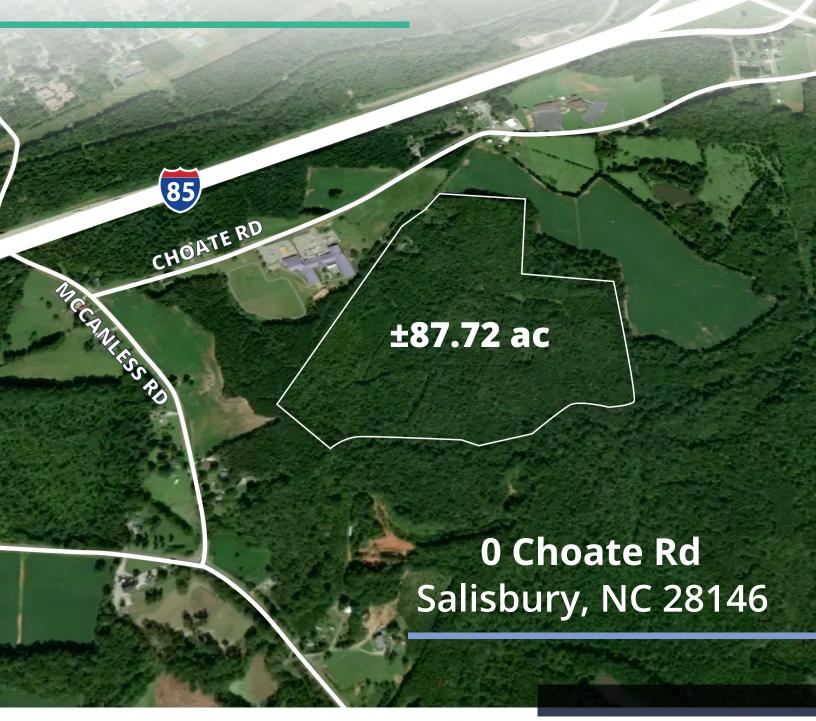

# Land Available for Sale

Industrial Development Opportunity ±87.72 acres

**Henry Lobb, SIOR**Principal
704 469 5964
henry.lobb@avisonyoung.com

**Gray Gaines**Associate
704 413 0230
gray.gaines@avisonyoung.com

# SITE SPECIFICATIONS

0 Choate Rd, Salisbury, NC

| Address      | 0 Choate Rd   | Site Area  | ±87.72 ac                    | County | Rowan County                  |
|--------------|---------------|------------|------------------------------|--------|-------------------------------|
| City / State | Salisbury, NC | Parcel IDs | 053 016, 053 042,<br>053 050 | Zoning | Town of East<br>Spencer: ED-1 |