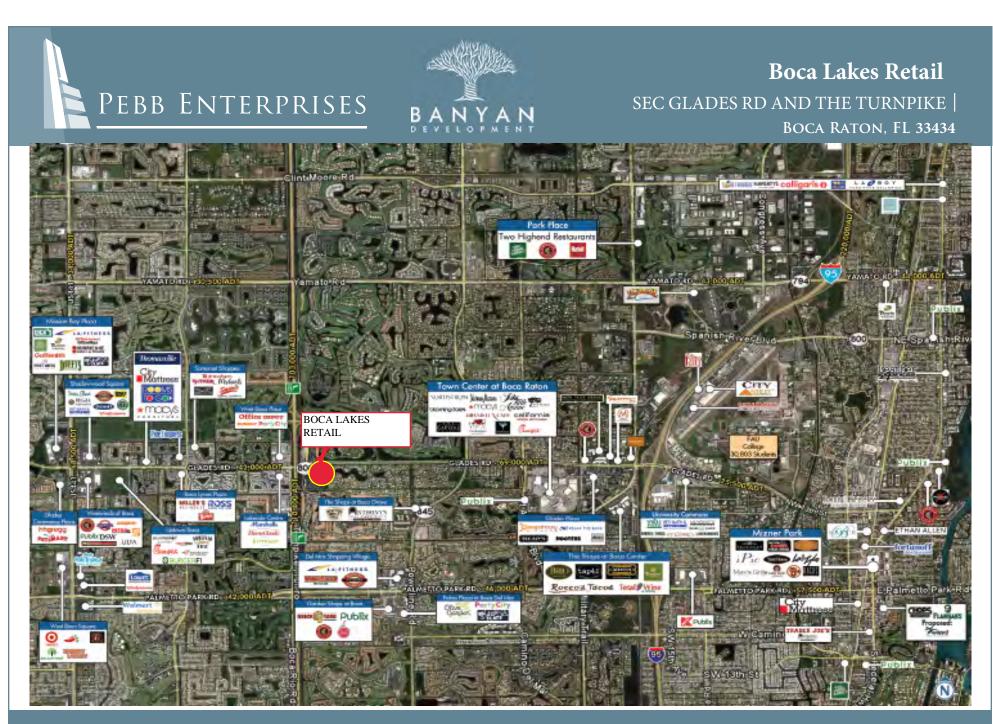

Chris Stewart | SVP of Leasing 561.613.4020 | 813.760.8897 (cell) | cstewart@pebbent.com Jenny Schuemann | Senior Leasing Associate 561-939-1801 | 954-790-1514 (cell) | jschuemann@pebbent.com

## **BOCA LAKE**

PEBB ENTERPRISES

Boca Raton, Florida





## SECOND FLOOR

SUITE 175

| SUITE 200 | BOCA BEAUTY ACADEMY LLC    | 1,409 SF |
|-----------|----------------------------|----------|
| SUITE 215 | BOCA BEAUTY ACADEMY LLC    | 1,235 SF |
| SUITE 220 | BOCA BEAUTY ACADEMY LLC    | 929 SF   |
| SUITE 225 | REFRESH MANAGEMENT LLC     | 3,161 SF |
| SUITE 235 | BOCA SMILES DENTISTRY INC. | 1,210 SF |
| SUITE 240 | MARY BROWN/STATE FARM      | 1,156 SF |
| SUITE 245 | PREMIER EYE CENTER INC.    | 1,169 SF |
| SUITE 275 | VACANT                     | 687 SF   |
| SUITE 250 | VACANT