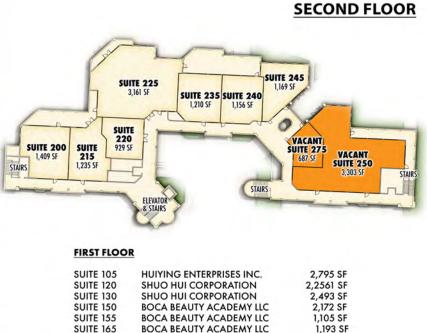

## SECOND FLOOR

SUITE 175

| SUITE 200 | BOCA BEAUTY ACADEMY LLC    | 1,409 SF |
|-----------|----------------------------|----------|
| SUITE 215 | BOCA BEAUTY ACADEMY LLC    | 1,235 SF |
| SUITE 220 | BOCA BEAUTY ACADEMY LLC    | 929 SF   |
| SUITE 225 | REFRESH MANAGEMENT LLC     | 3,161 SF |
| SUITE 235 | BOCA SMILES DENTISTRY INC. | 1,210 SF |
| SUITE 240 | MARY BROWN/STATE FARM      | 1,156 SF |
| SUITE 245 | PREMIER EYE CENTER INC.    | 1,169 SF |
| SUITE 275 | VACANT                     | 687 SF   |
| SUITE 250 | VACANT                     | 3,303 SF |