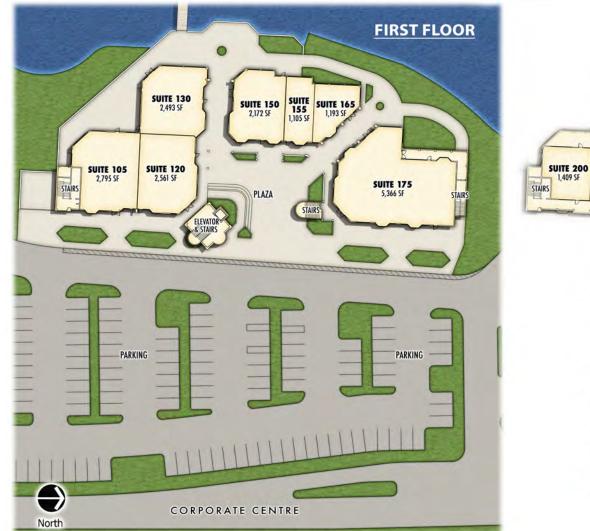

BOCA BEAUTY ACADEMY LLC

LEASING PLAN

5,366 SF

WHEF WHEN

BANYAN

PEBB ENTERPRISES

Chris Stewart | SVP of Leasing 561.613.4020 | 813.760.8897 (cell) | cstewart@pebbent.com Jenny Schuemann | Senior Leasing Associate 561-939-1801 | 954-790-1514 (cell) | jschuemann@pebbent.com