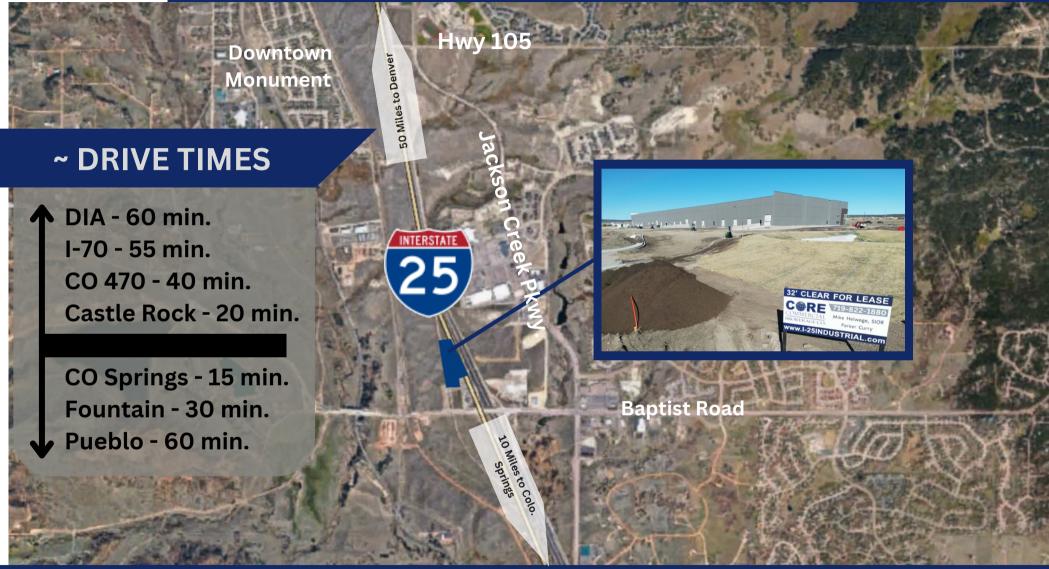

#### Property Details - FIRST OF ITS KIND!!!

Nestled at the gateway to beautiful Monument, CO, at the northern end of El Paso County is I-25 INDUSTRIAL, the newest Class A high cube warehouse / distribution center in southern Colorado. Situated at the Baptist Road interchange with 680' of direct building frontage to Interstate 25, I-25 INDUSTRIAL offers users an exceptional opportunity to occupy 32' clear warehouse space boasting unrivaled access to Colorado Springs, Fountain and Pueblo to the South. Castle Rock and Denver are also quickly accessible to the North.