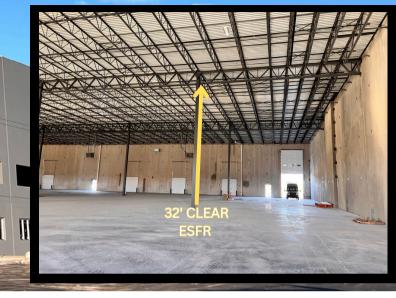

#### Property Details - FIRST OF ITS KIND!!!

Nestled at the gateway to beautiful Monument, CO, at the northern end of El Paso County is I-25 INDUSTRIAL, the newest Class A high cube warehouse / distribution center in southern Colorado. Situated at the Baptist Road interchange with 680' of direct building frontage to Interstate 25, I-25 INDUSTRIAL offers users an exceptional opportunity to occupy 32' clear warehouse space boasting unrivaled access to Colorado Springs, Fountain and Pueblo to the South. Castle Rock and Denver are also quickly accessible to the North.

| <b>Building Size</b> | ± 136,000 SF                                            |
|----------------------|---------------------------------------------------------|
| Site Size            | 11 Acres                                                |
| Clear Height         | 32'-36' with ESFR Fire Suppression                      |
| Loading              | (4) 12'x14' Drive-in, (14) 9'x10' Dock-high w/ levelers |
| Power                | 2,000 Amps                                              |
| Parking              | 155 Spaces                                              |
| Zoning               | PID                                                     |
| Construction         | Insulated Tilt-Up Concrete Panels                       |
| Incentives           | Pikes Peak Enterprise Zone                              |
|                      |                                                         |