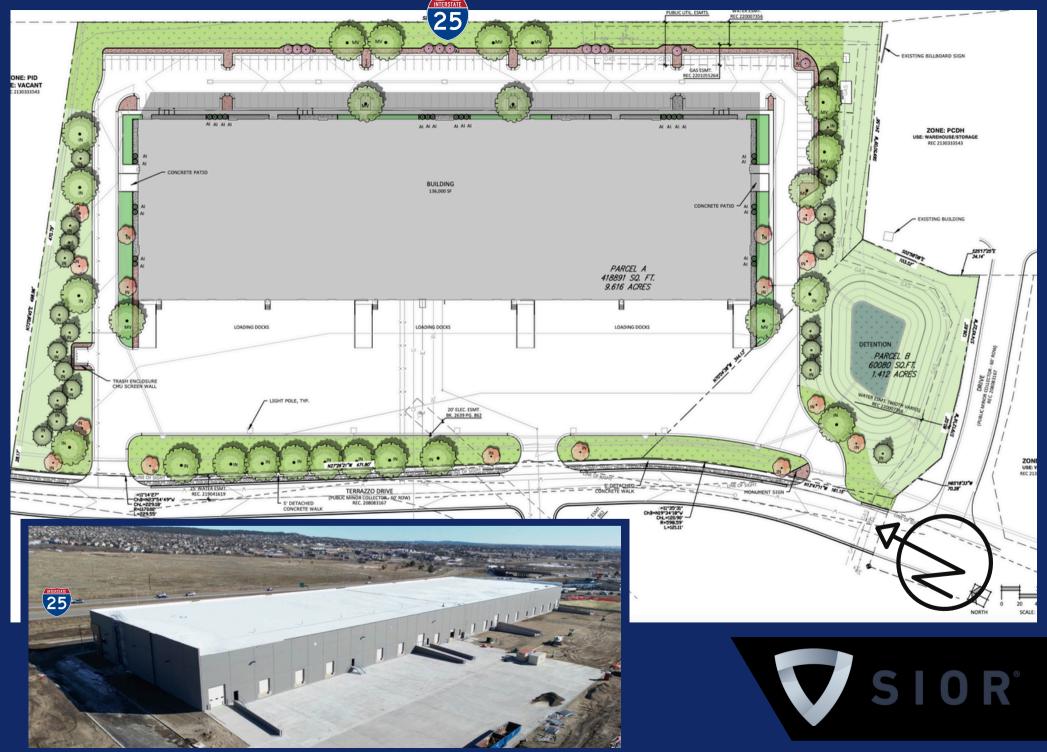

### SITE PLAN

| <b>Building Size</b> | ± 136,000 SF                                            |
|----------------------|---------------------------------------------------------|
| Site Size            | 11 Acres                                                |
| Clear Height         | 32'-36' with ESFR Fire Suppression                      |
| Loading              | (4) 12'x14' Drive-in, (14) 9'x10' Dock-high w/ levelers |
| Power                | 2,000 Amps                                              |
| Parking              | 155 Spaces                                              |
| Zoning               | PID                                                     |
| Construction         | Insulated Tilt-Up Concrete Panels                       |
| Incentives           | Pikes Peak Enterprise Zone                              |
|                      |                                                         |