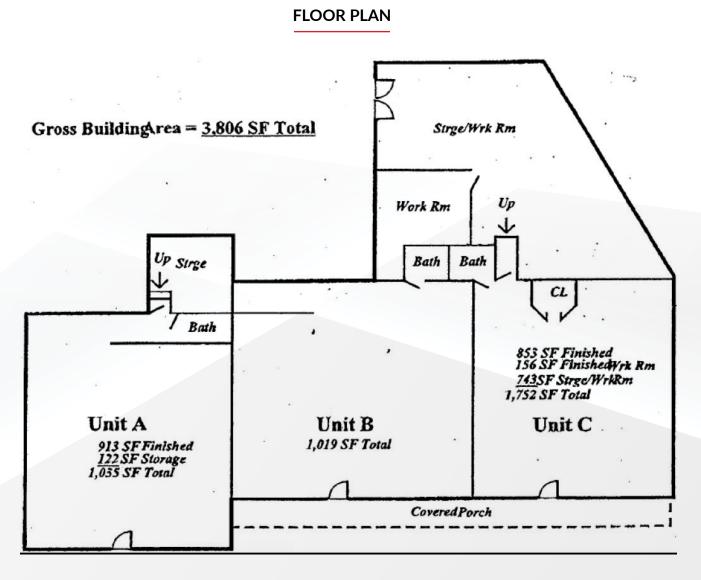

#### **OFFERING SUMMARY**

ADDRESS: 404 Coleman Blvd., Mt. Pleasant SC 29464

TMS: 517-16-00-048

SIZE: 3,806 SF

SALE PRICE: \$2,473,900.00

Don't miss out on the opportunity to own a standalone building with 135 feet of frontage along Coleman Blvd. This prime commercial property has a daily traffic count of over 40,000 vehicles, providing exceptional exposure for any business. It's situated among national and local tenants in a vibrant area at the heart of Mt. Pleasant, ensuring consistent visibility. Additionally, there is already a large monument signage in place. The space is easily customizable to suit various businesses and could be subdivided into three independent spaces.