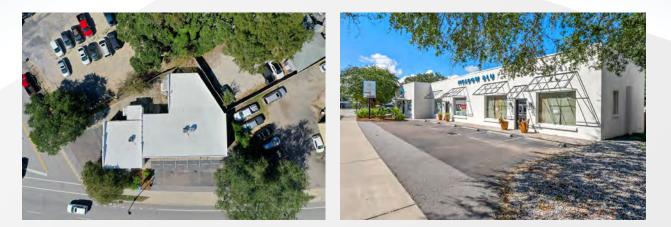

#### **OFFERING SUMMARY**

ADDRESS: 404 Coleman Blvd., Mt. Pleasant SC 29464

TMS: 517-16-00-048

SIZE: 3,806 SF

SALE PRICE: \$2,473,900.00

Don't miss out on the opportunity to own a standalone building with 135 feet of frontage along Coleman Blvd. This prime commercial property has a daily traffic count of over 40,000 vehicles, providing exceptional exposure for any business. It's situated among national and local tenants in a vibrant area at the heart of Mt. Pleasant, ensuring consistent visibility. Additionally, there is already a large monument signage in place. The space is easily customizable to suit various businesses and could be subdivided into three independent spaces.