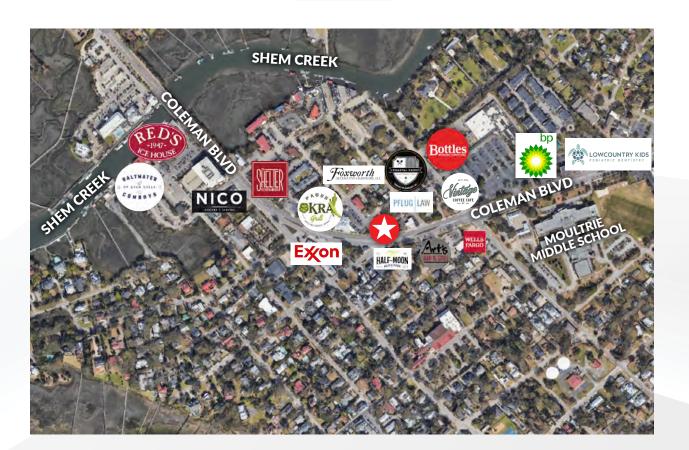

#### **OFFERING SUMMARY**

ADDRESS: 404 Coleman Blvd., Mt. Pleasant SC 29464

TMS: 517-16-00-048

SIZE: 3,806 SF

SALE PRICE: \$2,473,900.00

Don't miss out on the opportunity to own a standalone building with 135 feet of frontage along Coleman Blvd. This prime commercial property has a daily traffic count of over 40,000 vehicles, providing exceptional exposure for any business. It's situated among national and local tenants in a vibrant area at the heart of Mt. Pleasant, ensuring consistent visibility. Additionally, there is already a large monument signage in place. The space is easily customizable to suit various businesses and could be subdivided into three independent spaces.