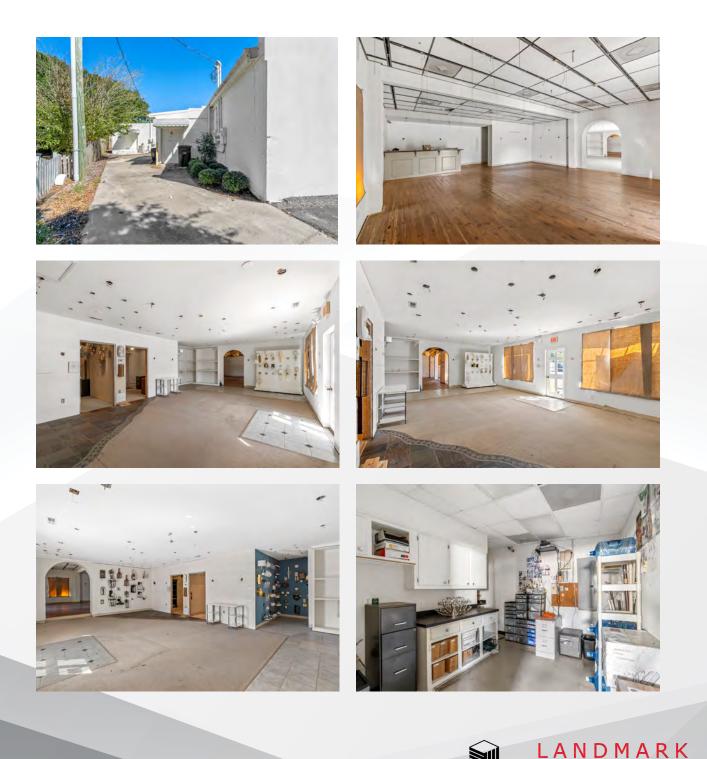

#### **OFFERING SUMMARY**

ADDRESS: 404 Coleman Blvd., Mt. Pleasant SC 29464

TMS: 517-16-00-048

SIZE: 3,806 SF

SALE PRICE: \$2,473,900.00

Don't miss out on the opportunity to own a standalone building with 135 feet of frontage along Coleman Blvd. This prime commercial property has a daily traffic count of over 40,000 vehicles, providing exceptional exposure for any business. It's situated among national and local tenants in a vibrant area at the heart of Mt. Pleasant, ensuring consistent visibility. Additionally, there is already a large monument signage in place. The space is easily customizable to suit various businesses and could be subdivided into three independent spaces.