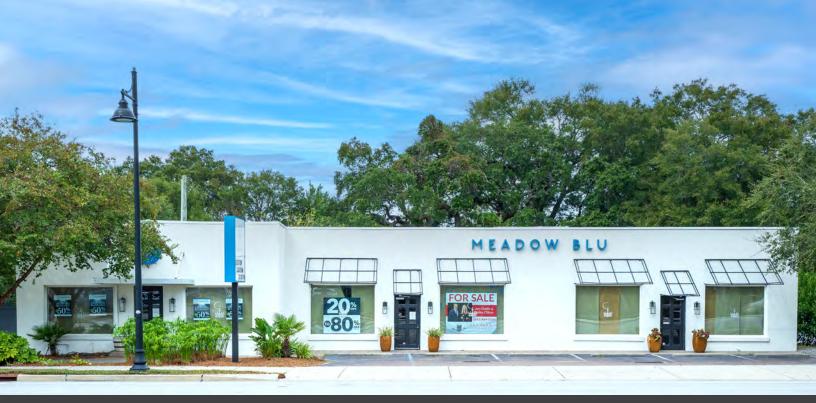

#### **OFFERING SUMMARY**

ADDRESS: 404 Coleman Blvd., Mt. Pleasant SC 29464

TMS: 517-16-00-048

SIZE: 3,806 SF

SALE PRICE: \$2,473,900.00

Don't miss out on the opportunity to own a standalone building with 135 feet of frontage along Coleman Blvd. This prime commercial property has a daily traffic count of over 40,000 vehicles, providing exceptional exposure for any business. It's situated among national and local tenants in a vibrant area at the heart of Mt. Pleasant, ensuring consistent visibility. Additionally, there is already a large monument signage in place. The space is easily customizable to suit various businesses and could be subdivided into three independent spaces.