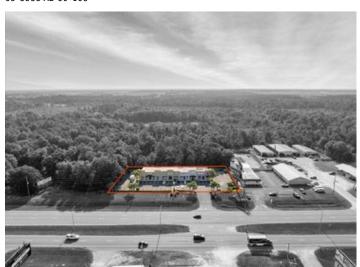

## **Overview/Comments**

Palm Center is a 9,218 sf shopping center (strip center) located in the thriving city of Foley, Alabama and in the fastest growing county in Alabama - Baldwin County. This property is located just a mile from Lowes, Home Depot, and Chick-Fil-A and just minutes away from Tanger Outlets and OWA Theme and Water Parks. This property offers several value-add opportunities for a new owner. First, the current rents at \$13.78 square foot are under market compared with the surrounding rates of \$16.00-18.00 per square foot. Next, the leases are Gross Leases and a future opportunity would be to make these to NNN leases. The current owner does not charge to rent spots on the monument sign so that would be another source of revenue for a new owner. Finally, the Lamar sign can be sold to Lamar instead of renting. This shopping center is in great condition and the owner has remodeled it. The parking lot has ample parking with 55 spaces. Great visibility with 36,000 VPD traffic count and median cut in front of center. Great road frontage with 153' on Hwy 59. 5 stores and 1.08 acres. Buyer and Buyer's Agent to verify all information.

#### **General Information**

 Tax ID/APN:
 05-61-05-16-3-001-006.001
 Building/Unit Size (RSF):
 9,218 SF

 Retail Type:
 Strip Center
 Land Area:
 1.08 Acres

Property Use Type: Investment Sale Terms: Cash to Seller, Purchase Money Mortgage, Owner

## **Land Related**

Lot Frontage:162Water Service:WellLot Depth:290Sewer Type:Municipal

Legal Description Parcel Number: 61-05-16-3-001-006.001 Tax ID: 160656 CITY/MUNI/TWP:FOLEY 162' X 290' FM NE COR OF NW1/4 OF NW1/4 OF SW1/4 OF SEC 16 R UN S 30 & W 328 TO PT, TH S 340' TO POB, TH S 290', TH W 162',

# **Property Images**

13-8388 AL-59-113

17-8388 AL-59-117

18-8388 AL-59-118

Messenger\_creation\_499253ff-920a-4a9b-891f-3d6a4087bfd9

Messenger\_creation\_c24e2c03-4aa3-4709-a39d-e3f6b6dedec6

Messenger\_creation\_89097f2b-021f-4bed-94e7-e11176802674