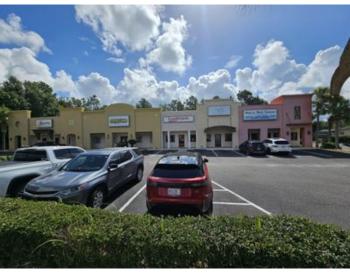

## **Overview/Comments**

Palm Center is a 9,218 sf shopping center (strip center) located in the thriving city of Foley, Alabama and in the fastest growing county in Alabama - Baldwin County. This property is located just a mile from Lowes, Home Depot, and Chick-Fil-A and just minutes away from Tanger Outlets and OWA Theme and Water Parks. This property offers several value-add opportunities for a new owner. First, the current rents at \$13.78 square foot are under market compared with the surrounding rates of \$16.00-18.00 per square foot. Next, the leases are Gross Leases and a future opportunity would be to make these to NNN leases. The current owner does not charge to rent spots on the monument sign so that would be another source of revenue for a new owner. Finally, the Lamar sign can be sold to Lamar instead of renting. This shopping center is in great condition and the owner has remodeled it. The parking lot has ample parking with 55 spaces. Great visibility with 36,000 VPD traffic count and median cut in front of center. Great road frontage with 153' on Hwy 59. 5 stores and 1.08 acres. Buyer and Buyer's Agent to verify all information.

# **Building Related**

Property Visibility:

Year Built:2001Parking Description:Easy parking with 55 parking spaces.Year Renovated:2024Total Parking Spaces:55

 Roof Type:
 Flat
 Passenger Elevators:
 0

 Construction/Siding:
 Stucco
 Freight Elevators:
 0