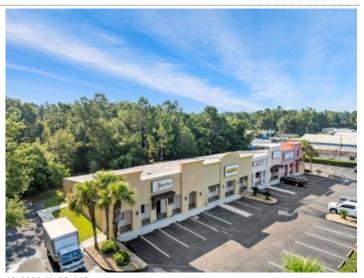

## **Overview/Comments**

Palm Center is a 9,218 sf shopping center (strip center) located in the thriving city of Foley, Alabama and in the fastest growing county in Alabama - Baldwin County. This property is located just a mile from Lowes, Home Depot, and Chick-Fil-A and just minutes away from Tanger Outlets and OWA Theme and Water Parks. This property offers several value-add opportunities for a new owner. First, the current rents at \$13.78 square foot are under market compared with the surrounding rates of \$16.00-18.00 per square foot. Next, the leases are Gross Leases and a future opportunity would be to make these to NNN leases. The current owner does not charge to rent spots on the monument sign so that would be another source of revenue for a new owner. Finally, the Lamar sign can be sold to Lamar instead of renting. This shopping center is in great condition and the owner has remodeled it. The parking lot has ample parking with 55 spaces. Great visibility with 36,000 VPD traffic count and median cut in front of center. Great road frontage with 153' on Hwy 59. 5 stores and 1.08 acres. Buyer and Buyer's Agent to verify all information.

# **Property Images**

13-8388 AL-59-113

17-8388 AL-59-117

18-8388 AL-59-118

Messenger\_creation\_499253ff-920a-4a9b-891f-3d6a4087bfd9

Messenger\_creation\_c24e2c03-4aa3-4709-a39d-e3f6b6dedec6

Messenger\_creation\_89097f2b-021f-4bed-94e7-e11176802674