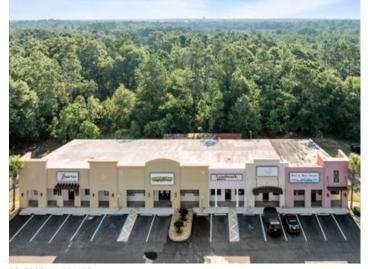

# **Palm Center - Foley, Alabama**

8388 AL-59, Foley, AL 36535

Listing ID: 30876579 Status: Active

Property Type: Shopping Center For Sale

Retail Type: Strip Center
Size: 9,218 SF
Sale Price: \$1,670,000
Unit Price: \$181.17 PSF

## **Overview/Comments**

Palm Center is a 9,218 sf shopping center (strip center) located in the thriving city of Foley, Alabama and in the fastest growing county in Alabama - Baldwin County. This property is located just a mile from Lowes, Home Depot, and Chick-Fil-A and just minutes away from Tanger Outlets and OWA Theme and Water Parks. This property offers several value-add opportunities for a new owner. First, the current rents at \$13.78 square foot are under market compared with the surrounding rates of \$16.00-18.00 per square foot. Next, the leases are Gross Leases and a future opportunity would be to make these to NNN leases. The current owner does not charge to rent spots on the monument sign so that would be another source of revenue for a new owner. Finally, the Lamar sign can be sold to Lamar instead of renting. This shopping center is in great condition and the owner has remodeled it. The parking lot has ample parking with 55 spaces. Great visibility with 36,000 VPD traffic count and median cut in front of center. Great road frontage with 153' on Hwy 59. 5 stores and 1.08 acres. Buyer and Buyer's Agent to verify all information.