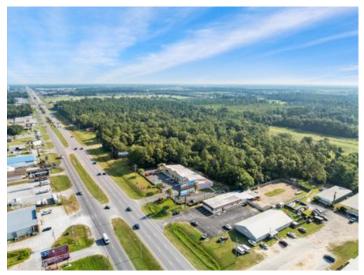

## **Overview/Comments**

Palm Center is a 9,218 sf shopping center (strip center) located in the thriving city of Foley, Alabama and in the fastest growing county in Alabama - Baldwin County. This property is located just a mile from Lowes, Home Depot, and Chick-Fil-A and just minutes away from Tanger Outlets and OWA Theme and Water Parks. This property offers several value-add opportunities for a new owner. First, the current rents at \$13.78 square foot are under market compared with the surrounding rates of \$16.00-18.00 per square foot. Next, the leases are Gross Leases and a future opportunity would be to make these to NNN leases. The current owner does not charge to rent spots on the monument sign so that would be another source of revenue for a new owner. Finally, the Lamar sign can be sold to Lamar instead of renting. This shopping center is in great condition and the owner has remodeled it. The parking lot has ample parking with 55 spaces. Great visibility with 36,000 VPD traffic count and median cut in front of center. Great road frontage with 153' on Hwy 59. 5 stores and 1.08 acres. Buyer and Buyer's Agent to verify all information.

# **Area & Location**

**Building Name:** 

Retail Clientele: General, Family, Business, Traveler, Tourist, Largest Nearby Street: Highway 59
Recreation Traffic/Vehicle Count: 36.000

Property Located Between: Tanger Outlets and Gulf Shores / Orange Beach Highway Access: 153' Frontage on Highway 59 with easy access

and median cut in front of center

# **Property Images**

13-8388 AL-59-113

17-8388 AL-59-117

18-8388 AL-59-118

Messenger\_creation\_499253ff-920a-4a9b-891f-3d6a4087bfd9

Messenger\_creation\_c24e2c03-4aa3-4709-a39d-e3f6b6dedec6

Messenger\_creation\_89097f2b-021f-4bed-94e7-e11176802674