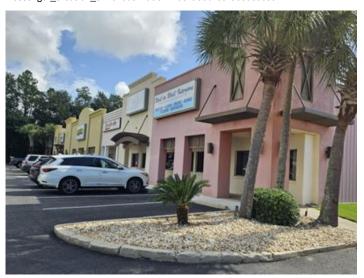

## **Overview/Comments**

Palm Center is a 9,218 sf shopping center (strip center) located in the thriving city of Foley, Alabama and in the fastest growing county in Alabama - Baldwin County. This property is located just a mile from Lowes, Home Depot, and Chick-Fil-A and just minutes away from Tanger Outlets and OWA Theme and Water Parks. This property offers several value-add opportunities for a new owner. First, the current rents at \$13.78 square foot are under market compared with the surrounding rates of \$16.00-18.00 per square foot. Next, the leases are Gross Leases and a future opportunity would be to make these to NNN leases. The current owner does not charge to rent spots on the monument sign so that would be another source of revenue for a new owner. Finally, the Lamar sign can be sold to Lamar instead of renting. This shopping center is in great condition and the owner has remodeled it. The parking lot has ample parking with 55 spaces. Great visibility with 36,000 VPD traffic count and median cut in front of center. Great road frontage with 153' on Hwy 59. 5 stores and 1.08 acres. Buyer and Buyer's Agent to verify all information.

# **Building Related**

Property Visibility:

Year Built:2001Parking Description:Easy parking with 55 parking spaces.Year Renovated:2024Total Parking Spaces:55

 Roof Type:
 Flat
 Passenger Elevators:
 0

 Construction/Siding:
 Stucco
 Freight Elevators:
 0