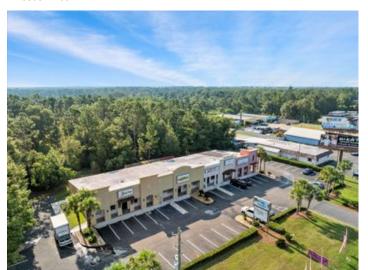

## **Overview/Comments**

Palm Center is a 9,218 sf shopping center (strip center) located in the thriving city of Foley, Alabama and in the fastest growing county in Alabama - Baldwin County. This property is located just a mile from Lowes, Home Depot, and Chick-Fil-A and just minutes away from Tanger Outlets and OWA Theme and Water Parks. This property offers several value-add opportunities for a new owner. First, the current rents at \$13.78 square foot are under market compared with the surrounding rates of \$16.00-18.00 per square foot. Next, the leases are Gross Leases and a future opportunity would be to make these to NNN leases. The current owner does not charge to rent spots on the monument sign so that would be another source of revenue for a new owner. Finally, the Lamar sign can be sold to Lamar instead of renting. This shopping center is in great condition and the owner has remodeled it. The parking lot has ample parking with 55 spaces. Great visibility with 36,000 VPD traffic count and median cut in front of center. Great road frontage with 153' on Hwy 59. 5 stores and 1.08 acres. Buyer and Buyer's Agent to verify all information.

# **Property Images**

13-8388 AL-59-113

17-8388 AL-59-117

18-8388 AL-59-118

Messenger\_creation\_499253ff-920a-4a9b-891f-3d6a4087bfd9

Messenger\_creation\_c24e2c03-4aa3-4709-a39d-e3f6b6dedec6

Messenger\_creation\_89097f2b-021f-4bed-94e7-e11176802674