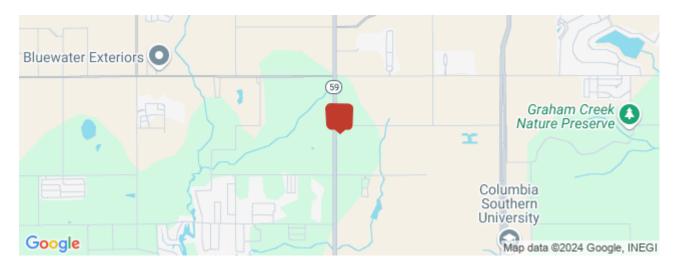

# **Area & Location**

**Building Name:** 

Retail Clientele: General, Family, Business, Traveler, Tourist, Largest Nearby Street: Highway 59
Recreation Traffic/Vehicle Count: 36.000

Property Located Between: Tanger Outlets and Gulf Shores / Orange Beach Highway Access: 153' Frontage on Highway 59 with easy access

and median cut in front of center

# Location

Address: 8388 AL-59, Foley, AL 36535

County: Baldwin

MSA: Daphne-Fairhope-Foley