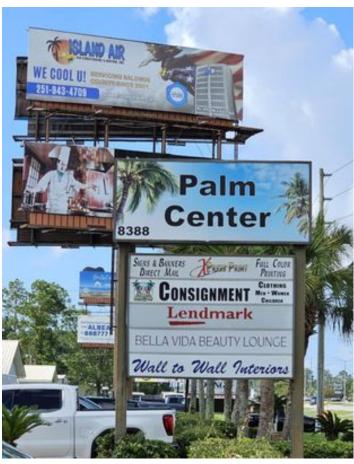

## **Overview/Comments**

Palm Center is a 9,218 sf shopping center (strip center) located in the thriving city of Foley, Alabama and in the fastest growing county in Alabama - Baldwin County. This property is located just a mile from Lowes, Home Depot, and Chick-Fil-A and just minutes away from Tanger Outlets and OWA Theme and Water Parks. This property offers several value-add opportunities for a new owner. First, the current rents at \$13.78 square foot are under market compared with the surrounding rates of \$16.00-18.00 per square foot. Next, the leases are Gross Leases and a future opportunity would be to make these to NNN leases. The current owner does not charge to rent spots on the monument sign so that would be another source of revenue for a new owner. Finally, the Lamar sign can be sold to Lamar instead of renting. This shopping center is in great condition and the owner has remodeled it. The parking lot has ample parking with 55 spaces. Great visibility with 36,000 VPD traffic count and median cut in front of center. Great road frontage with 153' on Hwy 59. 5 stores and 1.08 acres. Buyer and Buyer's Agent to verify all information.