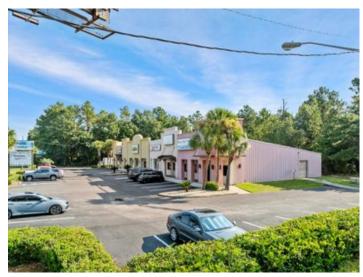

## **Overview/Comments**

Palm Center is a 9,218 sf shopping center (strip center) located in the thriving city of Foley, Alabama and in the fastest growing county in Alabama - Baldwin County. This property is located just a mile from Lowes, Home Depot, and Chick-Fil-A and just minutes away from Tanger Outlets and OWA Theme and Water Parks. This property offers several value-add opportunities for a new owner. First, the current rents at \$13.78 square foot are under market compared with the surrounding rates of \$16.00-18.00 per square foot. Next, the leases are Gross Leases and a future opportunity would be to make these to NNN leases. The current owner does not charge to rent spots on the monument sign so that would be another source of revenue for a new owner. Finally, the Lamar sign can be sold to Lamar instead of renting. This shopping center is in great condition and the owner has remodeled it. The parking lot has ample parking with 55 spaces. Great visibility with 36,000 VPD traffic count and median cut in front of center. Great road frontage with 153' on Hwy 59. 5 stores and 1.08 acres. Buyer and Buyer's Agent to verify all information.

# **Property Images**

13-8388 AL-59-113

17-8388 AL-59-117

18-8388 AL-59-118

Messenger\_creation\_499253ff-920a-4a9b-891f-3d6a4087bfd9

Messenger\_creation\_c24e2c03-4aa3-4709-a39d-e3f6b6dedec6

Messenger\_creation\_89097f2b-021f-4bed-94e7-e11176802674