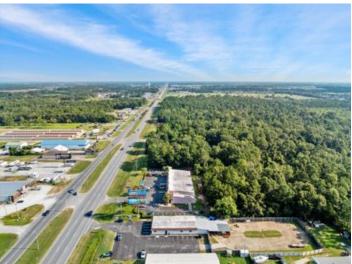

## **Overview/Comments**

Palm Center is a 9,218 sf shopping center (strip center) located in the thriving city of Foley, Alabama and in the fastest growing county in Alabama - Baldwin County. This property is located just a mile from Lowes, Home Depot, and Chick-Fil-A and just minutes away from Tanger Outlets and OWA Theme and Water Parks. This property offers several value-add opportunities for a new owner. First, the current rents at \$13.78 square foot are under market compared with the surrounding rates of \$16.00-18.00 per square foot. Next, the leases are Gross Leases and a future opportunity would be to make these to NNN leases. The current owner does not charge to rent spots on the monument sign so that would be another source of revenue for a new owner. Finally, the Lamar sign can be sold to Lamar instead of renting. This shopping center is in great condition and the owner has remodeled it. The parking lot has ample parking with 55 spaces. Great visibility with 36,000 VPD traffic count and median cut in front of center. Great road frontage with 153' on Hwy 59. 5 stores and 1.08 acres. Buyer and Buyer's Agent to verify all information.

# **Area & Location**

**Building Name:** 

Retail Clientele: General, Family, Business, Traveler, Tourist, Largest Nearby Street: Highway 59
Recreation Traffic/Vehicle Count: 36.000

Property Located Between: Tanger Outlets and Gulf Shores / Orange Beach Highway Access: 153' Frontage on Highway 59 with easy access

and median cut in front of center