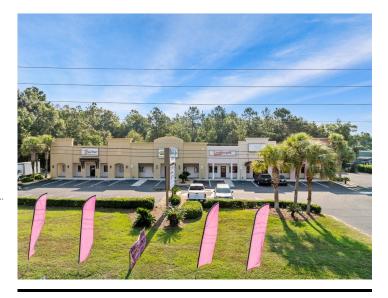

# **Palm Center - Foley, Alabama**

8388 AL-59, Foley, AL 36535

Listing ID: 30876579 Status: Active

Property Type: Shopping Center For Sale

Retail Type: Strip Center
Size: 9,218 SF
Sale Price: \$1,670,000
Unit Price: \$181.17 PSF

## **Overview/Comments**

Palm Center is a 9,218 sf shopping center (strip center) located in the thriving city of Foley, Alabama and in the fastest growing county in Alabama - Baldwin County. This property is located just a mile from Lowes, Home Depot, and Chick-Fil-A and just minutes away from Tanger Outlets and OWA Theme and Water Parks. This property offers several value-add opportunities for a new owner. First, the current rents at \$13.78 square foot are under market compared with the surrounding rates of \$16.00-18.00 per square foot. Next, the leases are Gross Leases and a future opportunity would be to make these to NNN leases. The current owner does not charge to rent spots on the monument sign so that would be another source of revenue for a new owner. Finally, the Lamar sign can be sold to Lamar instead of renting. This shopping center is in great condition and the owner has remodeled it. The parking lot has ample parking with 55 spaces. Great visibility with 36,000 VPD traffic count and median cut in front of center. Great road frontage with 153' on Hwy 59. 5 stores and 1.08 acres. Buyer and Buyer's Agent to verify all information.