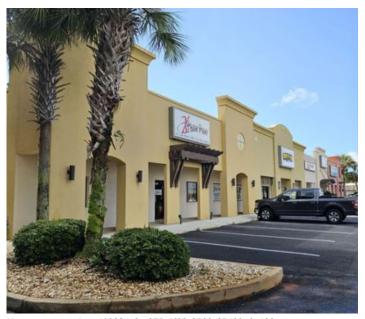

## **Overview/Comments**

Palm Center is a 9,218 sf shopping center (strip center) located in the thriving city of Foley, Alabama and in the fastest growing county in Alabama - Baldwin County. This property is located just a mile from Lowes, Home Depot, and Chick-Fil-A and just minutes away from Tanger Outlets and OWA Theme and Water Parks. This property offers several value-add opportunities for a new owner. First, the current rents at \$13.78 square foot are under market compared with the surrounding rates of \$16.00-18.00 per square foot. Next, the leases are Gross Leases and a future opportunity would be to make these to NNN leases. The current owner does not charge to rent spots on the monument sign so that would be another source of revenue for a new owner. Finally, the Lamar sign can be sold to Lamar instead of renting. This shopping center is in great condition and the owner has remodeled it. The parking lot has ample parking with 55 spaces. Great visibility with 36,000 VPD traffic count and median cut in front of center. Great road frontage with 153' on Hwy 59. 5 stores and 1.08 acres. Buyer and Buyer's Agent to verify all information.

# **Building Related**

Property Visibility:

Year Built:2001Parking Description:Easy parking with 55 parking spaces.Year Renovated:2024Total Parking Spaces:55

 Roof Type:
 Flat
 Passenger Elevators:
 0

 Construction/Siding:
 Stucco
 Freight Elevators:
 0