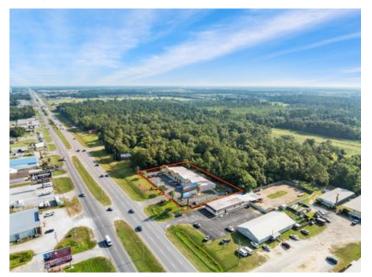

## **Overview/Comments**

Palm Center is a 9,218 sf shopping center (strip center) located in the thriving city of Foley, Alabama and in the fastest growing county in Alabama - Baldwin County. This property is located just a mile from Lowes, Home Depot, and Chick-Fil-A and just minutes away from Tanger Outlets and OWA Theme and Water Parks. This property offers several value-add opportunities for a new owner. First, the current rents at \$13.78 square foot are under market compared with the surrounding rates of \$16.00-18.00 per square foot. Next, the leases are Gross Leases and a future opportunity would be to make these to NNN leases. The current owner does not charge to rent spots on the monument sign so that would be another source of revenue for a new owner. Finally, the Lamar sign can be sold to Lamar instead of renting. This shopping center is in great condition and the owner has remodeled it. The parking lot has ample parking with 55 spaces. Great visibility with 36,000 VPD traffic count and median cut in front of center. Great road frontage with 153' on Hwy 59. 5 stores and 1.08 acres. Buyer and Buyer's Agent to verify all information.

# **Area & Location**

**Building Name:** 

Retail Clientele: General, Family, Business, Traveler, Tourist, Largest Nearby Street: Highway 59
Recreation Traffic/Vehicle Count: 36.000

Property Located Between: Tanger Outlets and Gulf Shores / Orange Beach Highway Access: 153' Frontage on Highway 59 with easy access

and median cut in front of center

# **Property Images**

13-8388 AL-59-113

17-8388 AL-59-117

18-8388 AL-59-118

Messenger\_creation\_499253ff-920a-4a9b-891f-3d6a4087bfd9

Messenger\_creation\_c24e2c03-4aa3-4709-a39d-e3f6b6dedec6

Messenger\_creation\_89097f2b-021f-4bed-94e7-e11176802674