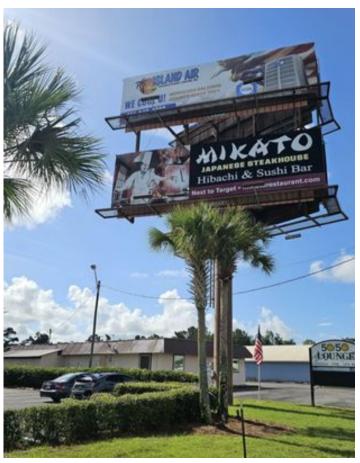

## **Overview/Comments**

Palm Center is a 9,218 sf shopping center (strip center) located in the thriving city of Foley, Alabama and in the fastest growing county in Alabama - Baldwin County. This property is located just a mile from Lowes, Home Depot, and Chick-Fil-A and just minutes away from Tanger Outlets and OWA Theme and Water Parks. This property offers several value-add opportunities for a new owner. First, the current rents at \$13.78 square foot are under market compared with the surrounding rates of \$16.00-18.00 per square foot. Next, the leases are Gross Leases and a future opportunity would be to make these to NNN leases. The current owner does not charge to rent spots on the monument sign so that would be another source of revenue for a new owner. Finally, the Lamar sign can be sold to Lamar instead of renting. This shopping center is in great condition and the owner has remodeled it. The parking lot has ample parking with 55 spaces. Great visibility with 36,000 VPD traffic count and median cut in front of center. Great road frontage with 153' on Hwy 59. 5 stores and 1.08 acres. Buyer and Buyer's Agent to verify all information.

# **Property Images**

13-8388 AL-59-113

17-8388 AL-59-117

18-8388 AL-59-118

Messenger\_creation\_499253ff-920a-4a9b-891f-3d6a4087bfd9

Messenger\_creation\_c24e2c03-4aa3-4709-a39d-e3f6b6dedec6

Messenger\_creation\_89097f2b-021f-4bed-94e7-e11176802674