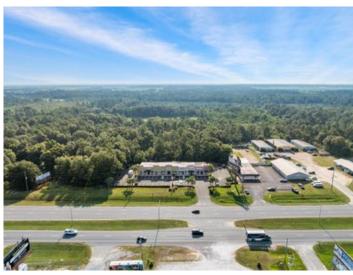

## **Overview/Comments**

Palm Center is a 9,218 sf shopping center (strip center) located in the thriving city of Foley, Alabama and in the fastest growing county in Alabama - Baldwin County. This property is located just a mile from Lowes, Home Depot, and Chick-Fil-A and just minutes away from Tanger Outlets and OWA Theme and Water Parks. This property offers several value-add opportunities for a new owner. First, the current rents at \$13.78 square foot are under market compared with the surrounding rates of \$16.00-18.00 per square foot. Next, the leases are Gross Leases and a future opportunity would be to make these to NNN leases. The current owner does not charge to rent spots on the monument sign so that would be another source of revenue for a new owner. Finally, the Lamar sign can be sold to Lamar instead of renting. This shopping center is in great condition and the owner has remodeled it. The parking lot has ample parking with 55 spaces. Great visibility with 36,000 VPD traffic count and median cut in front of center. Great road frontage with 153' on Hwy 59. 5 stores and 1.08 acres. Buyer and Buyer's Agent to verify all information.

# **Area & Location**

**Building Name:** 

Retail Clientele: General, Family, Business, Traveler, Tourist, Largest Nearby Street: Highway 59
Recreation Traffic/Vehicle Count: 36.000

Property Located Between: Tanger Outlets and Gulf Shores / Orange Beach Highway Access: 153' Frontage on Highway 59 with easy access

and median cut in front of center