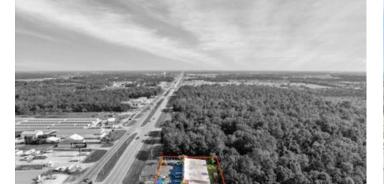

## **Overview/Comments**

Palm Center is a 9,218 sf shopping center (strip center) located in the thriving city of Foley, Alabama and in the fastest growing county in Alabama - Baldwin County. This property is located just a mile from Lowes, Home Depot, and Chick-Fil-A and just minutes away from Tanger Outlets and OWA Theme and Water Parks. This property offers several value-add opportunities for a new owner. First, the current rents at \$13.78 square foot are under market compared with the surrounding rates of \$16.00-18.00 per square foot. Next, the leases are Gross Leases and a future opportunity would be to make these to NNN leases. The current owner does not charge to rent spots on the monument sign so that would be another source of revenue for a new owner. Finally, the Lamar sign can be sold to Lamar instead of renting. This shopping center is in great condition and the owner has remodeled it. The parking lot has ample parking with 55 spaces. Great visibility with 36,000 VPD traffic count and median cut in front of center. Great road frontage with 153' on Hwy 59. 5 stores and 1.08 acres. Buyer and Buyer's Agent to verify all information.

# **Property Images**

13-8388 AL-59-113

17-8388 AL-59-117

18-8388 AL-59-118

Messenger\_creation\_499253ff-920a-4a9b-891f-3d6a4087bfd9

Messenger\_creation\_c24e2c03-4aa3-4709-a39d-e3f6b6dedec6

Messenger\_creation\_89097f2b-021f-4bed-94e7-e11176802674