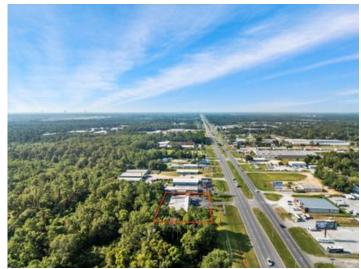

## **Overview/Comments**

Palm Center is a 9,218 sf shopping center (strip center) located in the thriving city of Foley, Alabama and in the fastest growing county in Alabama - Baldwin County. This property is located just a mile from Lowes, Home Depot, and Chick-Fil-A and just minutes away from Tanger Outlets and OWA Theme and Water Parks. This property offers several value-add opportunities for a new owner. First, the current rents at \$13.78 square foot are under market compared with the surrounding rates of \$16.00-18.00 per square foot. Next, the leases are Gross Leases and a future opportunity would be to make these to NNN leases. The current owner does not charge to rent spots on the monument sign so that would be another source of revenue for a new owner. Finally, the Lamar sign can be sold to Lamar instead of renting. This shopping center is in great condition and the owner has remodeled it. The parking lot has ample parking with 55 spaces. Great visibility with 36,000 VPD traffic count and median cut in front of center. Great road frontage with 153' on Hwy 59. 5 stores and 1.08 acres. Buyer and Buyer's Agent to verify all information.

# **Area & Location**

**Building Name:** 

Retail Clientele: General, Family, Business, Traveler, Tourist, Largest Nearby Street: Highway 59
Recreation Traffic/Vehicle Count: 36.000

Property Located Between: Tanger Outlets and Gulf Shores / Orange Beach Highway Access: 153' Frontage on Highway 59 with easy access

and median cut in front of center