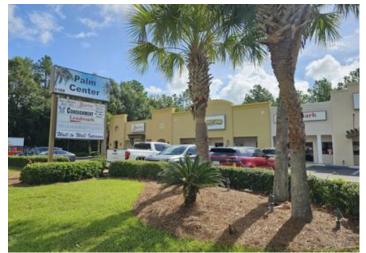

## **Overview/Comments**

Palm Center is a 9,218 sf shopping center (strip center) located in the thriving city of Foley, Alabama and in the fastest growing county in Alabama - Baldwin County. This property is located just a mile from Lowes, Home Depot, and Chick-Fil-A and just minutes away from Tanger Outlets and OWA Theme and Water Parks. This property offers several value-add opportunities for a new owner. First, the current rents at \$13.78 square foot are under market compared with the surrounding rates of \$16.00-18.00 per square foot. Next, the leases are Gross Leases and a future opportunity would be to make these to NNN leases. The current owner does not charge to rent spots on the monument sign so that would be another source of revenue for a new owner. Finally, the Lamar sign can be sold to Lamar instead of renting. This shopping center is in great condition and the owner has remodeled it. The parking lot has ample parking with 55 spaces. Great visibility with 36,000 VPD traffic count and median cut in front of center. Great road frontage with 153' on Hwy 59. 5 stores and 1.08 acres. Buyer and Buyer's Agent to verify all information.

# **Property Images**

13-8388 AL-59-113

17-8388 AL-59-117

18-8388 AL-59-118

Messenger\_creation\_499253ff-920a-4a9b-891f-3d6a4087bfd9

Messenger\_creation\_c24e2c03-4aa3-4709-a39d-e3f6b6dedec6

Messenger\_creation\_89097f2b-021f-4bed-94e7-e11176802674