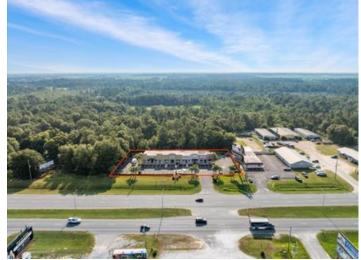

## **Overview/Comments**

Palm Center is a 9,218 sf shopping center (strip center) located in the thriving city of Foley, Alabama and in the fastest growing county in Alabama - Baldwin County. This property is located just a mile from Lowes, Home Depot, and Chick-Fil-A and just minutes away from Tanger Outlets and OWA Theme and Water Parks. This property offers several value-add opportunities for a new owner. First, the current rents at \$13.78 square foot are under market compared with the surrounding rates of \$16.00-18.00 per square foot. Next, the leases are Gross Leases and a future opportunity would be to make these to NNN leases. The current owner does not charge to rent spots on the monument sign so that would be another source of revenue for a new owner. Finally, the Lamar sign can be sold to Lamar instead of renting. This shopping center is in great condition and the owner has remodeled it. The parking lot has ample parking with 55 spaces. Great visibility with 36,000 VPD traffic count and median cut in front of center. Great road frontage with 153' on Hwy 59. 5 stores and 1.08 acres. Buyer and Buyer's Agent to verify all information.

# **Area & Location**

**Building Name:** 

Retail Clientele: General, Family, Business, Traveler, Tourist, Largest Nearby Street: Highway 59
Recreation Traffic/Vehicle Count: 36.000

Property Located Between: Tanger Outlets and Gulf Shores / Orange Beach Highway Access: 153' Frontage on Highway 59 with easy access

and median cut in front of center