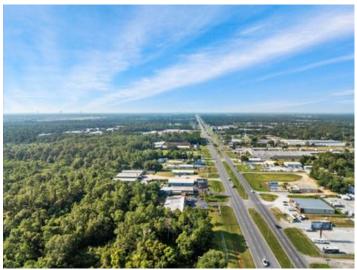

## **Overview/Comments**

Palm Center is a 9,218 sf shopping center (strip center) located in the thriving city of Foley, Alabama and in the fastest growing county in Alabama - Baldwin County. This property is located just a mile from Lowes, Home Depot, and Chick-Fil-A and just minutes away from Tanger Outlets and OWA Theme and Water Parks. This property offers several value-add opportunities for a new owner. First, the current rents at \$13.78 square foot are under market compared with the surrounding rates of \$16.00-18.00 per square foot. Next, the leases are Gross Leases and a future opportunity would be to make these to NNN leases. The current owner does not charge to rent spots on the monument sign so that would be another source of revenue for a new owner. Finally, the Lamar sign can be sold to Lamar instead of renting. This shopping center is in great condition and the owner has remodeled it. The parking lot has ample parking with 55 spaces. Great visibility with 36,000 VPD traffic count and median cut in front of center. Great road frontage with 153' on Hwy 59. 5 stores and 1.08 acres. Buyer and Buyer's Agent to verify all information.

# **Area & Location**

**Building Name:** 

Retail Clientele: General, Family, Business, Traveler, Tourist, Largest Nearby Street: Highway 59
Recreation Traffic/Vehicle Count: 36.000

Property Located Between: Tanger Outlets and Gulf Shores / Orange Beach Highway Access: 153' Frontage on Highway 59 with easy access

and median cut in front of center