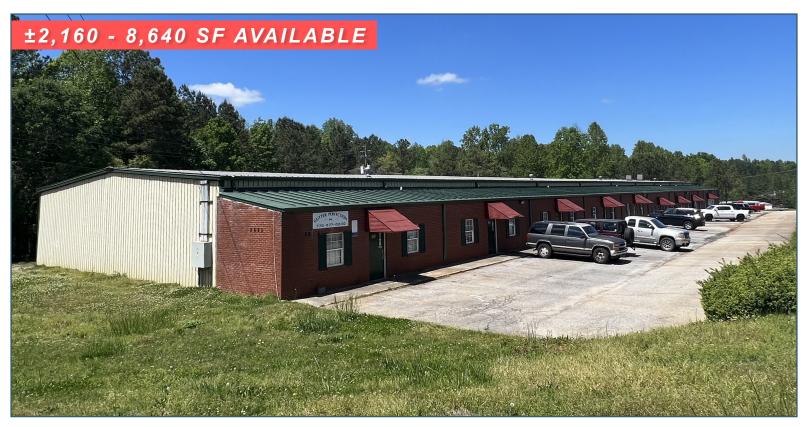

## **PROPERTY INFORMATION**

- ±21,000 SF Industrial Building
- ±2,160 8,640 SF Available
- Available Immediately \*subject to TI needs
- ±360 SF Office Space in each suite
- Dock-High Loading
- New LED Lighting
- New HVAC Units
- 18' Clear Height
- Built in 2001
- Potential Outside Storage
- Local Ownership
- Close Proximity to I-20 W
  - ±1.5 Miles to I-20 Exit 30 (Post Rd)