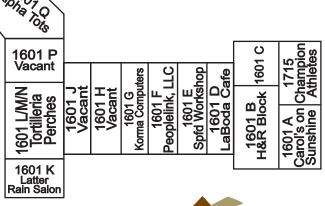

## Available For Lease:

Suite 1701 N  $\sim$  1,500 s/f  $\sim$  \$10 s/f Suite 1601 P  $\sim$  1,250 s/f  $\sim$  \$10 s/f Suite 1601 J  $\sim$  1,250 s/f  $\sim$  \$10 s/f Suite 1601 H  $\sim$  1,250 s/f  $\sim$  \$10 s/f