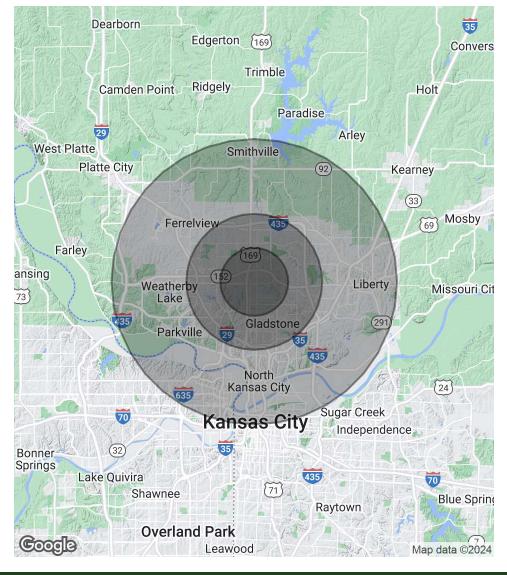

| DEMOGRAPHICS      | 2.5 MILES | 5 MILES  | 10.5 MILES |
|-------------------|-----------|----------|------------|
| Total Households  | 18,105    | 60,234   | 157,953    |
| Total Population  | 43,247    | 144,163  | 374,387    |
| Average HH Income | \$78,828  | \$83,581 | \$76,594   |

### LAND FOR SALE

25 NE 85TH TERR, KANSAS CITY, MO 64116

| POPULATION           | 2.5 MILES | 5 MILES | 10.5 MILES |
|----------------------|-----------|---------|------------|
| Total Population     | 43,247    | 144,163 | 374,387    |
| Average Age          | 38.3      | 38.2    | 36.7       |
| Average Age (Male)   | 37.1      | 37.2    | 35.6       |
| Average Age (Female) | 39.3      | 39.3    | 38.0       |

| HOUSEHOLDS & INCOME | 2.5 MILES | 5 MILES   | 10.5 MILES |
|---------------------|-----------|-----------|------------|
| Total Households    | 18,105    | 60,234    | 157,953    |
| # of Persons per HH | 2.4       | 2.4       | 2.4        |
| Average HH Income   | \$78,828  | \$83,581  | \$76,594   |
| Average House Value | \$178,287 | \$196,375 | \$178,196  |