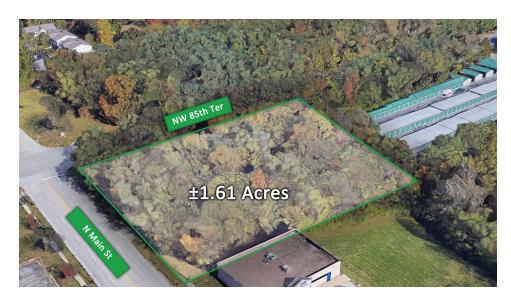

# **BARRY & MAIN PROPERTIES TRACT 2**

LAND FOR SALE

25 NE 85TH TERR, KANSAS CITY, MO 64116

### PROPERTY DESCRIPTION

Located in the heart of a bustling hub in North Kansas City, this property is perfect for a variety of uses, including residential, restaurant, retail, office, or flex space. The area boasts excellent schools, strong demographic profiles, and nice neighborhoods. In addition, the property is situated in close proximity to retail shopping, ensuring convenience for residents and visitors alike. With a strong residential presence in the area, this property is sure to attract a diverse and engaged community. Best of all, it is just 15 minutes from Liberty, MO, Downtown Kansas City, and KCI Airport.