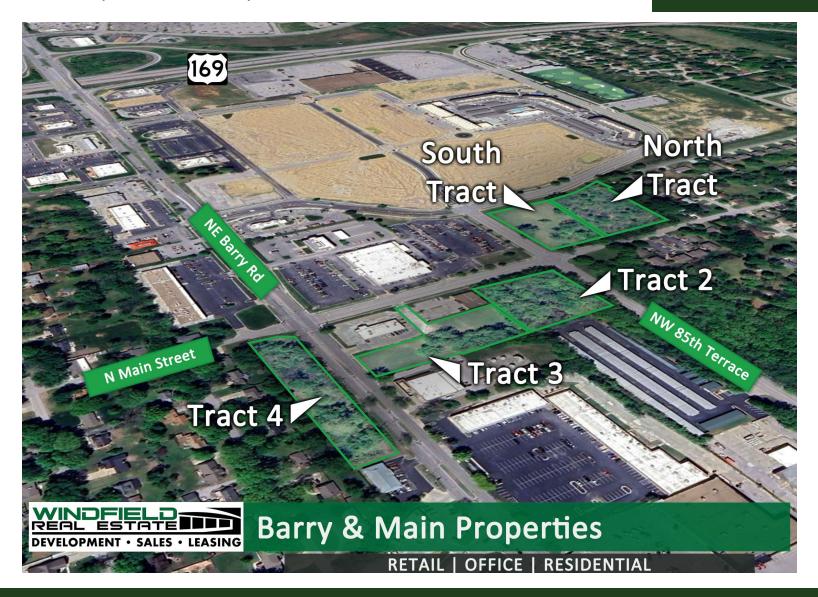

# **BARRY & MAIN PROPERTIES TRACT 2**

LAND FOR SALE

25 NE 85TH TERR, KANSAS CITY, MO 64116

### PROPERTY DESCRIPTION

Located in the heart of a bustling hub in North Kansas City, this property is perfect for a variety of uses, including residential, restaurant, retail, office, or flex space. The area boasts excellent schools, strong demographic profiles, and nice neighborhoods. In addition, the property is situated in close proximity to retail shopping, ensuring convenience for residents and visitors alike. With a strong residential presence in the area, this property is sure to attract a diverse and engaged community. Best of all, it is just 15 minutes from Liberty, MO, Downtown Kansas City, and KCI Airport.

#### **PROPERTY HIGHLIGHTS**

- Utilities Available
- Ideal for Residential, Restaurant, Retail, Office, or Flex Space
- Great Schools, Great Demographics, Great Neighborhoods
- Dravimity to rotall channing