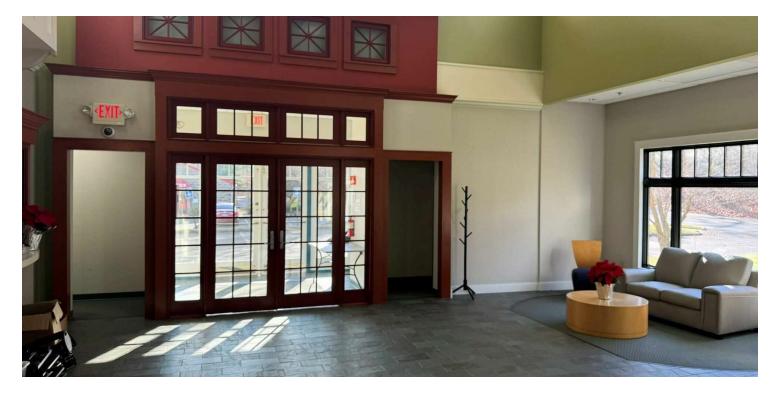

#### **PROPERTY DESCRIPTION**

Sentry Commercial is pleased to present 270 George Washington Road, Enfield CT for sale. This attractive 16,845 square foot flex facility on 1.74 acre features approximately 14,000 square feet of two story office space with custom finishes and 2,424 square feet of high bay warehouse space.

#### **PROPERTY HIGHLIGHTS**

- Signature flex facility
- 14,000 SF of attractive two story office space
- 2 docks and 1 drive in door
- Large surface parking lot
- Excellent clear height of 21'

**SENTRY** 