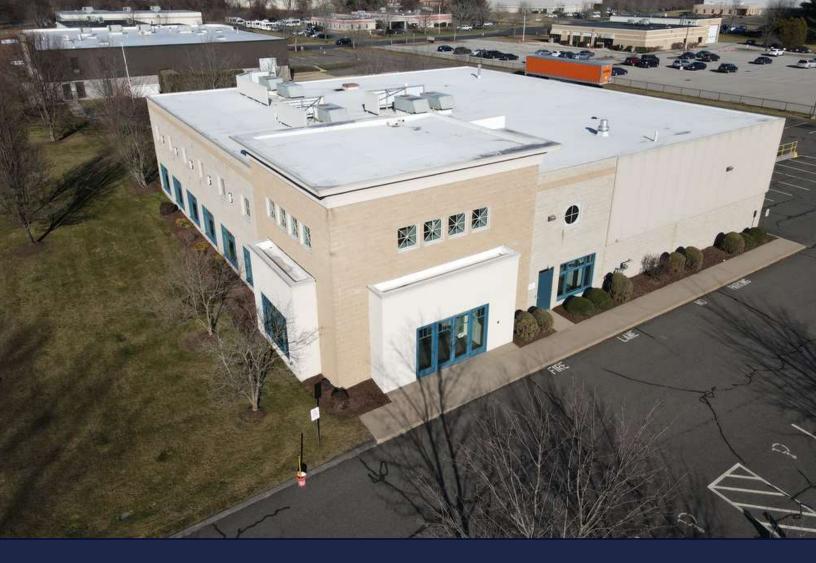

# 16,845 SF FLEX FACILITY

270 GEORGE WASHINGTON ROAD | ENFIELD, CT 06082

DAVID MURDDCK 860.983.0029 murdock@sentrycommercial.com

SENTRY COMMERCIAL BROKER ADVISORY LLC | 860.983.0029 | WWW.SENTRYCOMMERCIAL.COM

#### **PROPERTY DESCRIPTION**

Sentry Commercial is pleased to present 270 George Washington Road, Enfield CT for sale. This attractive 16,845 square foot flex facility on 1.74 acre features approximately 14,000 square feet of two story office space with custom finishes and 2,424 square feet of high bay warehouse space.

#### **PROPERTY HIGHLIGHTS**

- Signature flex facility
- 14,000 SF of attractive two story office space
- 2 docks and 1 drive in door
- Large surface parking lot
- Excellent clear height of 21'

**SENTRY** 