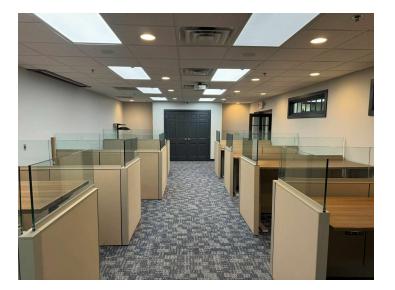

#### **PROPERTY DESCRIPTION**

Sentry Commercial is pleased to present 270 George Washington Road, Enfield CT for sale. This attractive 16,845 square foot flex facility on 1.74 acre features approximately 14,000 square feet of two story office space with custom finishes and 2,424 square feet of high bay warehouse space.

#### **PROPERTY HIGHLIGHTS**

- Signature flex facility
- 14,000 SF of attractive two story office space
- 2 docks and 1 drive in door
- Large surface parking lot
- Excellent clear height of 21'

**SENTRY** 