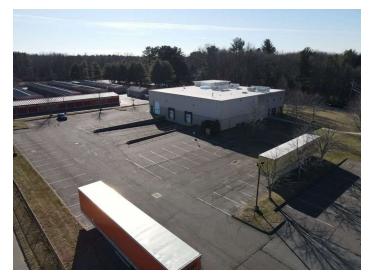

#### **PROPERTY DESCRIPTION**

Sentry Commercial is pleased to present 270 George Washington Road, Enfield CT for sale. This attractive 16,845 square foot flex facility on 1.74 acre features approximately 14,000 square feet of two story office space with custom finishes and 2,424 square feet of high bay warehouse space.

#### **PROPERTY HIGHLIGHTS**

- Signature flex facility
- 14,000 SF of attractive two story office space
- 2 docks and 1 drive in door
- Large surface parking lot
- Excellent clear height of 21'

**SENTRY** 