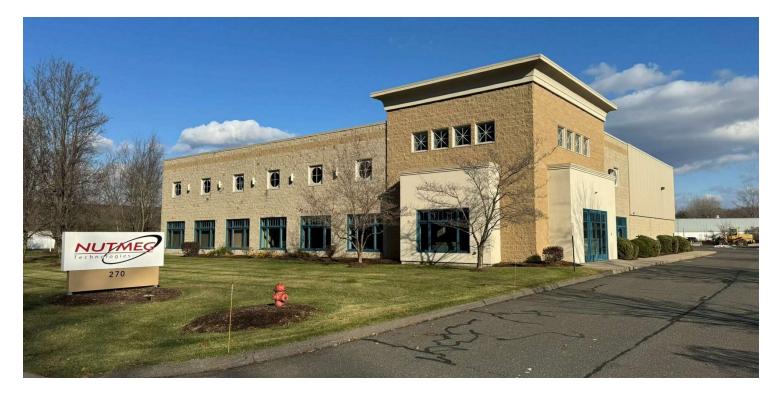

#### **PROPERTY DESCRIPTION**

Sentry Commercial is pleased to present 270 George Washington Road, Enfield CT for sale. This attractive 16,845 square foot flex facility on 1.74 acre features approximately 14,000 square feet of two story office space with custom finishes and 2,424 square feet of high bay warehouse space.

#### **OFFERING SUMMARY**

| Sale Price:    | \$1,575,000 |
|----------------|-------------|
| Lot Size:      | 1.74 Acres  |
| Building Size: | 16,845 SF   |