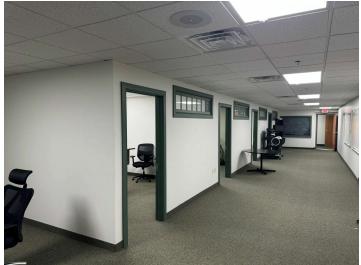

#### **PROPERTY DESCRIPTION**

Sentry Commercial is pleased to present 270 George Washington Road, Enfield CT for sale. This attractive 16,845 square foot flex facility on 1.74 acre features approximately 14,000 square feet of two story office space with custom finishes and 2,424 square feet of high bay warehouse space.

#### **PROPERTY HIGHLIGHTS**

- Signature flex facility
- 14,000 SF of attractive two story office space
- 2 docks and 1 drive in door
- Large surface parking lot
- Excellent clear height of 21'

**SENTRY** 