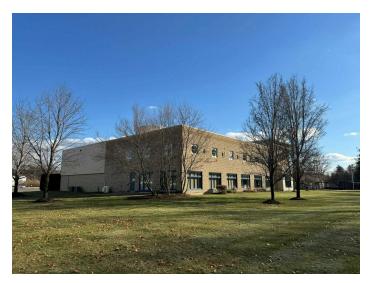

# 16,845 SF FLEX FACILITY

270 GEORGE WASHINGTON ROAD | ENFIELD, CT 06082

DAVID MURDDCK 860.983.0029 murdock@sentrycommercial.com

SENTRY COMMERCIAL BROKER ADVISORY LLC | 860.983.0029 | WWW.SENTRYCOMMERCIAL.COM

#### **PROPERTY DESCRIPTION**

Sentry Commercial is pleased to present 270 George Washington Road, Enfield CT for sale. This attractive 16,845 square foot flex facility on 1.74 acre features approximately 14,000 square feet of two story office space with custom finishes and 2,424 square feet of high bay warehouse space.