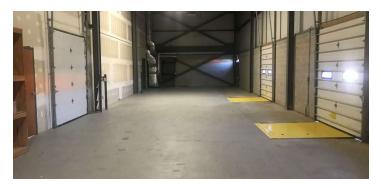

#### **PROPERTY HIGHLIGHTS**

- Signature flex facility
- 14,000 SF of attractive two story office space
- 2 docks and 1 drive in door
- Large surface parking lot
- Excellent clear height of 21'

**SENTRY** 

#### **BUILDING SPECIFICATIONS**

| Building Size  | 16,845 SF       |
|----------------|-----------------|
| Office Space   | 14,421 SF       |
| Warehouse      | 2,424 SF        |
| Ceiling Height | 21′             |
| Docks          | 2               |
| Drives         | 1               |
| Roof           | Rubber membrane |
| Year Built     | 2001            |
|                |                 |