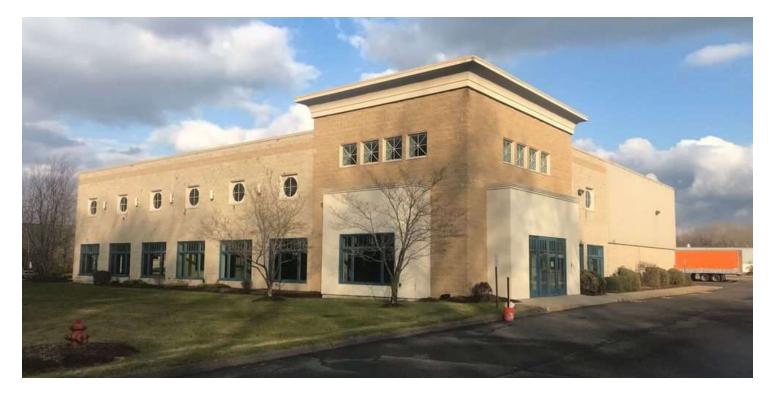

#### **PROPERTY DESCRIPTION**

Sentry Commercial is pleased to present 270 George Washington Road, Enfield CT for sale. This attractive 16,845 square foot flex facility on 1.74 acre features approximately 14,000 square feet of two story office space with custom finishes and 2,424 square feet of high bay warehouse space.

#### **PROPERTY HIGHLIGHTS**

- Signature flex facility
- 14,000 SF of attractive two story office space
- 2 docks and 1 drive in door
- Large surface parking lot
- Excellent clear height of 21'

**SENTRY** 