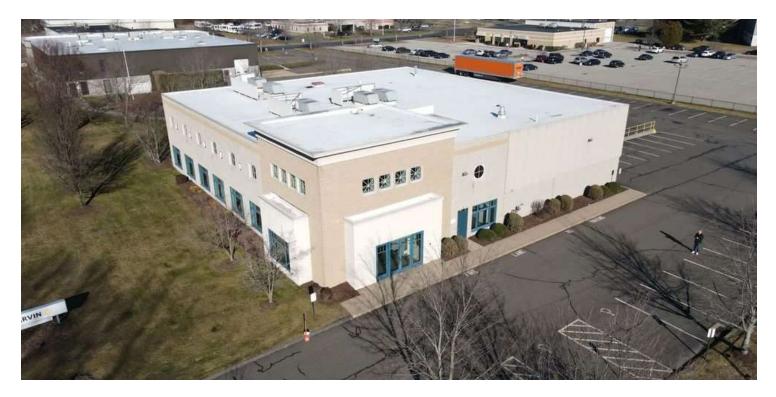

#### **PROPERTY DESCRIPTION**

Sentry Commercial is pleased to present 270 George Washington Road, Enfield CT for sale. This attractive 16,845 square foot flex facility on 1.74 acre features approximately 14,000 square feet of two story office space with custom finishes and 2,424 square feet of high bay warehouse space.

#### **PROPERTY HIGHLIGHTS**

- Signature flex facility
- 14,000 SF of attractive two story office space
- 2 docks and 1 drive in door
- Large surface parking lot
- Excellent clear height of 21'

**SENTRY** 