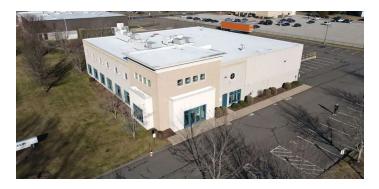

#### **PROPERTY DESCRIPTION**

Sentry Commercial is pleased to present 270 George Washington Road, Enfield CT for sale. This attractive 16,845 square foot flex facility on 1.74 acre features approximately 14,000 square feet of two story office space with custom finishes and 2,424 square feet of high bay warehouse space.

#### **PROPERTY HIGHLIGHTS**

- Signature flex facility
- 14,000 SF of attractive two story office space
- 2 docks and 1 drive in door
- Large surface parking lot
- Excellent clear height of 21'

**SENTRY** 