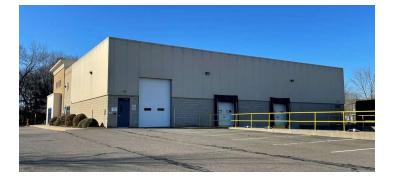

#### **PROPERTY DESCRIPTION**

Sentry Commercial is pleased to present 270 George Washington Road, Enfield CT for sale. This attractive 16,845 square foot flex facility on 1.74 acre features approximately 14,000 square feet of two story office space with custom finishes and 2,424 square feet of high bay warehouse space.

#### **OFFERING SUMMARY**

| Sale Price:    | \$1,575,000 |
|----------------|-------------|
| Lot Size:      | 1.74 Acres  |
| Building Size: | 16,845 SF   |