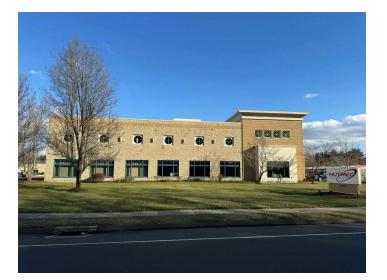

#### **PROPERTY DESCRIPTION**

Sentry Commercial is pleased to present 270 George Washington Road, Enfield CT for sale. This attractive 16,845 square foot flex facility on 1.74 acre features approximately 14,000 square feet of two story office space with custom finishes and 2,424 square feet of high bay warehouse space.

#### **OFFERING SUMMARY**

| Sale Price:    | \$1,575,000 |
|----------------|-------------|
| Lot Size:      | 1.74 Acres  |
| Building Size: | 16,845 SF   |