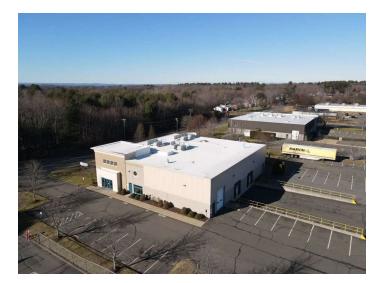

#### **PROPERTY DESCRIPTION**

Sentry Commercial is pleased to present 270 George Washington Road, Enfield CT for sale. This attractive 16,845 square foot flex facility on 1.74 acre features approximately 14,000 square feet of two story office space with custom finishes and 2,424 square feet of high bay warehouse space.

#### **PROPERTY HIGHLIGHTS**

- Signature flex facility
- 14,000 SF of attractive two story office space
- 2 docks and 1 drive in door
- Large surface parking lot
- Excellent clear height of 21'

**SENTRY** 