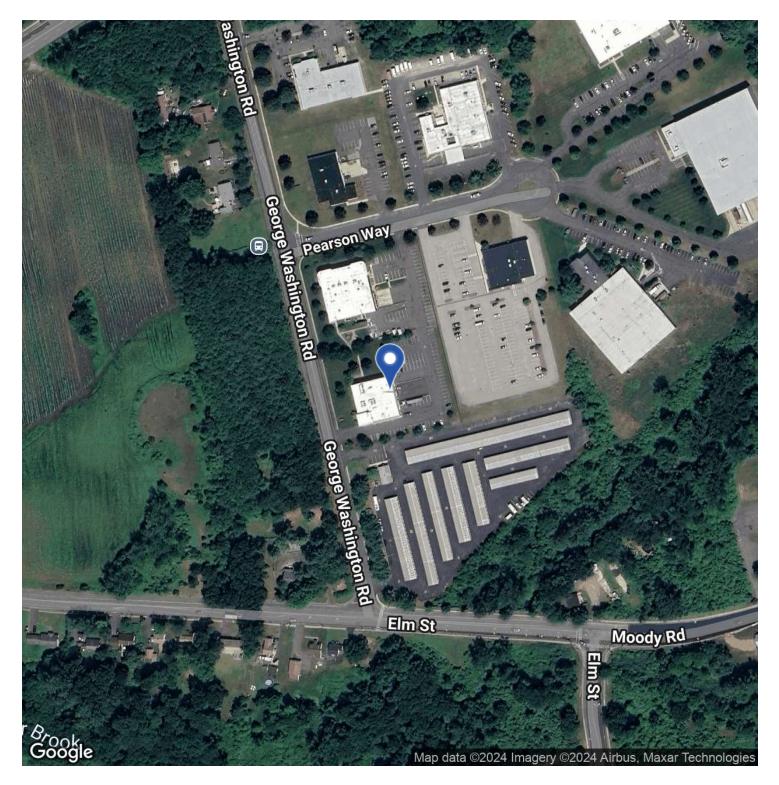

### 270 GEORGE WASHINGTON ROAD | ENFIELD, CT 06082

#### **PROPERTY DESCRIPTION**

Sentry Commercial is pleased to present 270 George Washington Road, Enfield CT for sale. This attractive 16,845 square foot flex facility on 1.74 acre features approximately 14,000 square feet of two story office space with custom finishes and 2,424 square feet of high bay warehouse space.