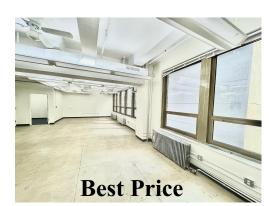

### **Facts**

- 2,750 rentable sq ft
- South facing unit across from passenger elevators
- Two offices, conference room, and wet pantry
- Spacious area with concrete floors

#### **Terms**

- Possession: Immediate
- Rent: Negotiable
- Landlord will modify/upgrade
- Electric submetered
- Tenant controlled air cooled a/c