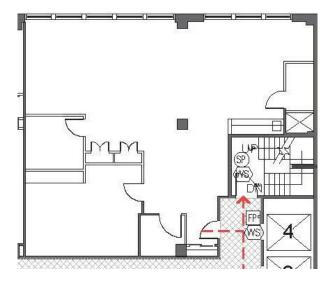

### **Facts**

- 2,750 rentable sq ft
- South facing unit across from passenger elevators
- Two offices, conference room, and wet pantry
- Spacious area with concrete floors