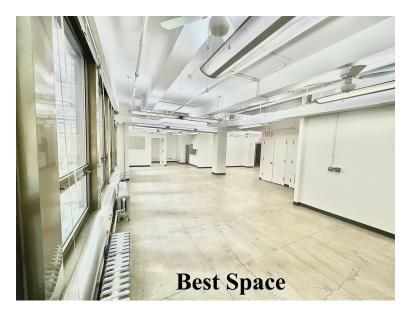

### **Facts**

- 2,750 rentable sq ft
- South facing unit across from passenger elevators
- Two offices, conference room, and wet pantry
- Spacious area with concrete floors