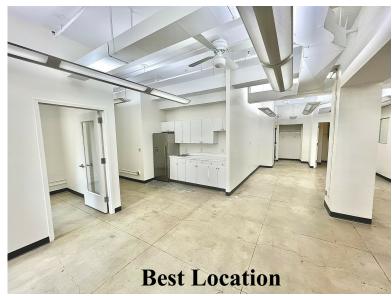

### **Facts**

- 2,750 rentable sq ft
- South facing unit across from passenger elevators
- Two offices, conference room, and wet pantry
- Spacious area with concrete floors