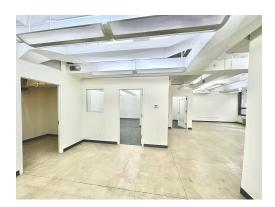

### **Facts**

- 2,750 rentable sq ft
- South facing unit across from passenger elevators
- Two offices, conference room, and wet pantry
- Spacious area with concrete floors

#### **Terms**

- Possession: Immediate
- Rent: Negotiable
- Landlord will modify/upgrade
- Electric submetered
- Tenant controlled air cooled a/c