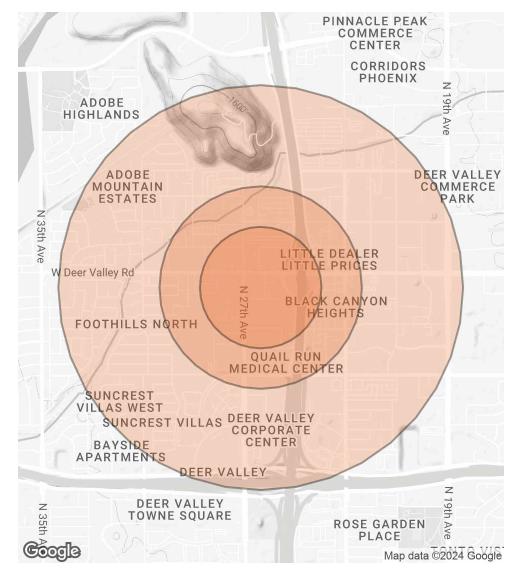

## **DEMOGRAPHICS MAP & REPORT**

| POPULATION           | 0.3 MILES | 0.5 MILES | 1 MILE |
|----------------------|-----------|-----------|--------|
| TOTAL POPULATION     | 621       | 3,235     | 11,656 |
| AVERAGE AGE          | 36        | 37        | 37     |
| AVERAGE AGE (MALE)   | 36        | 37        | 37     |
| AVERAGE AGE (FEMALE) | 35        | 38        | 38     |

#### HOUSEHOLDS & INCOME 0.3 MILES 0.5 MILES 1 MILE

| TOTAL HOUSEHOLDS    | 246       | 1,421     | 4,989     |
|---------------------|-----------|-----------|-----------|
| # OF PERSONS PER HH | 2.5       | 2.3       | 2.3       |
| AVERAGE HH INCOME   | \$78,656  | \$79,662  | \$84,522  |
| AVERAGE HOUSE VALUE | \$355,577 | \$335,342 | \$358,919 |

\* Demographic data derived from 2020 ACS - US Census

JUSTIN HORWITZ, SIOR O: 480.425.5518 justin.horwitz@svn.com RICHARD LEWIS JR. O: 480.425.5536 richard.lewis@svn.com AARON GUTIERREZ O: 480.425.5517 aaron.gutierrez@svn.com SEAN ALDERMAN O: 480.425.5520 sean.alderman@svn.com