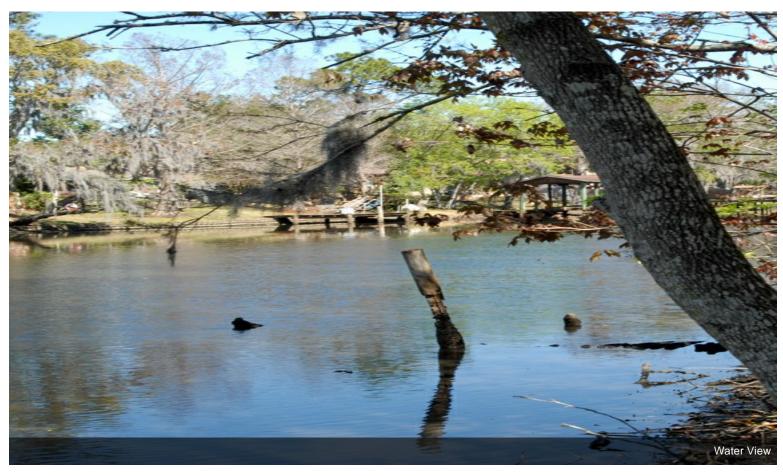

### **Waterfront Office**

\$925,000

Two-story office on Goodbys Creek. Currently built out as two units. Goodbys Executive Office Park is located off Baymeadows Road near San Jose Boulevard in southwest Jacksonville. Convenient to US 1 (Philips Highway), I-95 and I-295. Zoning: Commercial Office (CO)/Office Waterfront. Currently occupied, however, owner/tenant will negotiate timing to terminate space or consider a sale/leaseback. Downstairs has a large foyer with reception area, three offices and bathroom. Upstairs has a reception area, library/conference room, four offices and bathroom. The other unit is on first floor only. The building exterior has been updated with new Hardy Board siding and a new roof. Six offices have Goodbys Creek views. The two units can be combined for a single user....