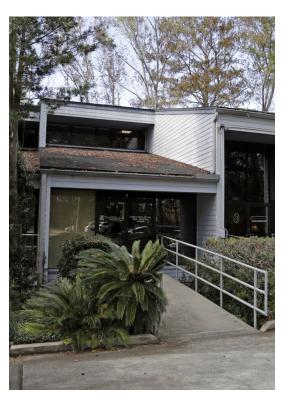

### **Waterfront Office**

\$925,000

Two-story office on Goodbys Creek. Currently built out as two units. Goodbys Executive Office Park is located off Baymeadows Road near San Jose Boulevard in southwest Jacksonville. Convenient to US 1 (Philips Highway), I-95 and I-295. Zoning: Commercial Office (CO)/Office Waterfront. Currently occupied, however, owner/tenant will negotiate timing to terminate space or consider a sale/leaseback. Downstairs has a large foyer with reception area, three offices and bathroom. Upstairs has a reception area, library/conference room, four offices and bathroom. The other unit is on first floor only. The building exterior has been updated with new Hardy Board siding and a new roof. Six offices have Goodbys Creek views. The two units can be combined for a single user....

- Exterior Siding and Roof Updated
- Goodbys Creek Views
- Located in Southwest Duval County
- · Convenient to Primary Arterials

8810 Goodbys Executive Dr, Jacksonville, FL 32217