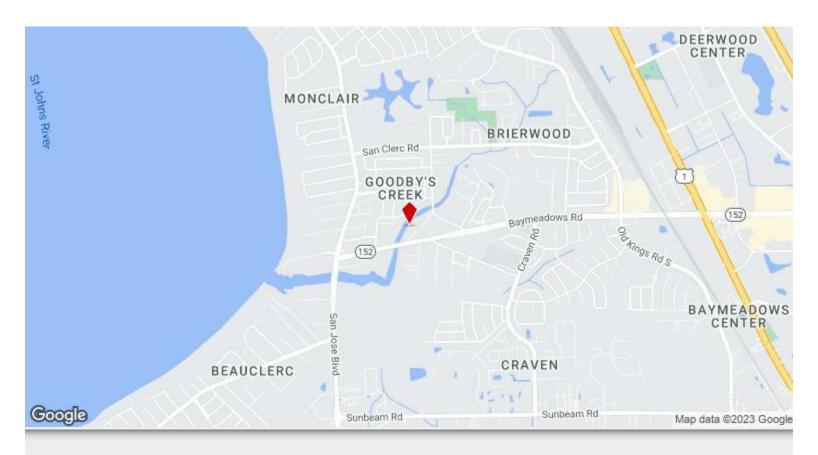

### **Waterfront Office**

\$925,000

Two-story office on Goodbys Creek. Currently built out as two units. Goodbys Executive Office Park is located off Baymeadows Road near San Jose Boulevard in southwest Jacksonville. Convenient to US 1 (Philips Highway), I-95 and I-295. Zoning: Commercial Office (CO)/Office Waterfront. Currently occupied, however, owner/tenant will negotiate timing to terminate space or consider a sale/leaseback. Downstairs has a large foyer with reception area, three offices and bathroom. Upstairs has a reception area, library/conference room, four offices and bathroom. The other unit is on first floor only. The building exterior has been updated with new Hardy Board siding and a new roof. Six offices have Goodbys Creek views. The two units can be combined for a single user....

- Exterior Siding and Roof Updated
- Goodbys Creek Views
- Located in Southwest Duval County
- · Convenient to Primary Arterials

8810 Goodbys Executive Dr, Jacksonville, FL 32217