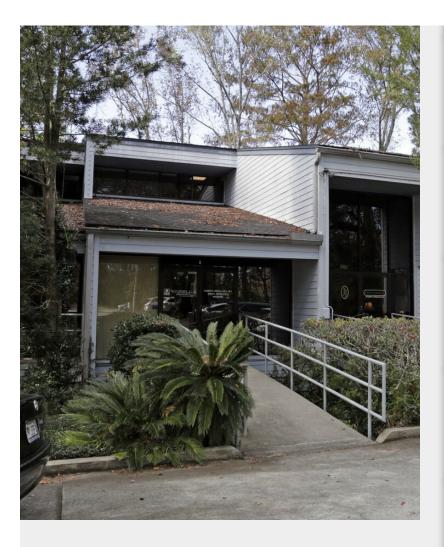

### **Waterfront Office**

\$925,000

Two-story office on Goodbys Creek. Currently built out as two units. Goodbys Executive Office Park is located off Baymeadows Road near San Jose Boulevard in southwest Jacksonville. Convenient to US 1 (Philips Highway), I-95 and I-295. Zoning: Commercial Office (CO)/Office Waterfront. Currently occupied, however, owner/tenant will negotiate timing to terminate space or consider a sale/leaseback. Downstairs has a large foyer with reception area, three offices and bathroom. Upstairs has a reception area, library/conference room, four offices and bathroom. The other unit is on first floor only. The building exterior has been updated with new Hardy Board siding and a new roof. Six offices have Goodbys Creek views. The two units can be combined for a single user....

- Exterior Siding and Roof Updated
- Goodbys Creek Views
- Located in Southwest Duval County
- · Convenient to Primary Arterials

8810 Goodbys Executive Dr, Jacksonville, FL 32217