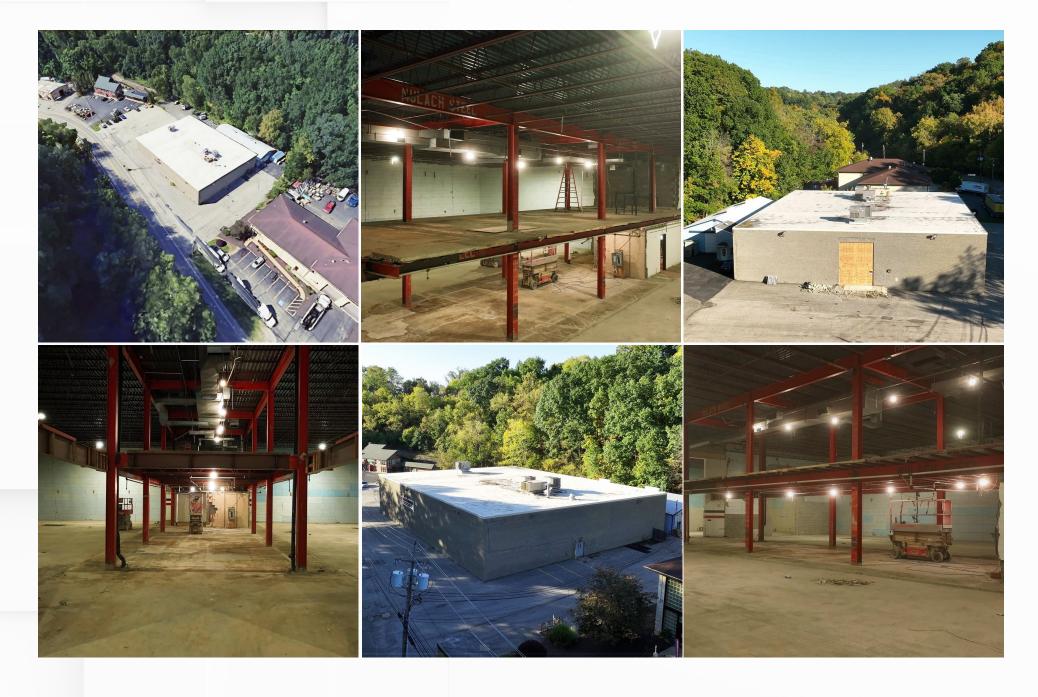

## PROPERTY PHOTOS:

#### PROPERTY HIGHLIGHTS

SIZE

±16,548 SF | 1.1 Acre Lot

**CLEAR HEIGHT** 

±20'

**ACCESSIBILITY** 

Large drive-in opening

CONDITION

Shell condition,

providing a blank slate for customization to suit any business' needs.

ZONING

RM (Restricted Light Industrial District)
Allows for a large variety of uses.

Located in Upper
St. Clair, one of
Pittsburgh's most
sought-after suburbs,
the surrounding area
boasts fantastic
demographics: