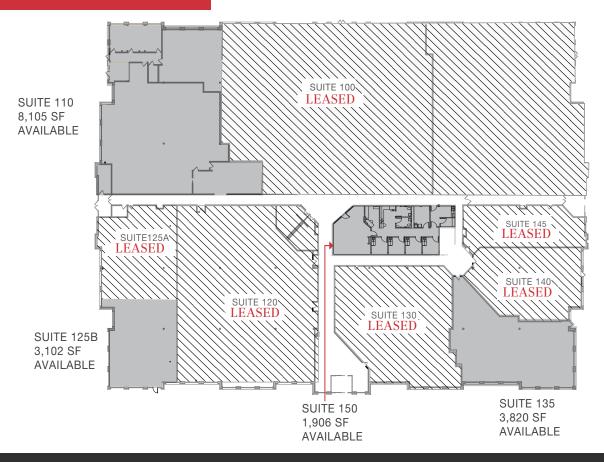

#### PROPERTY HIGHLIGHTS

64,860 SF Medical Office Building in Buffalo Grove offers great location and amenities.

1,906 - 8,105 SF of Second Generation or BTS Medical Suites Available.

NEWLY UPDATED HIGH-END COMMON AREAS