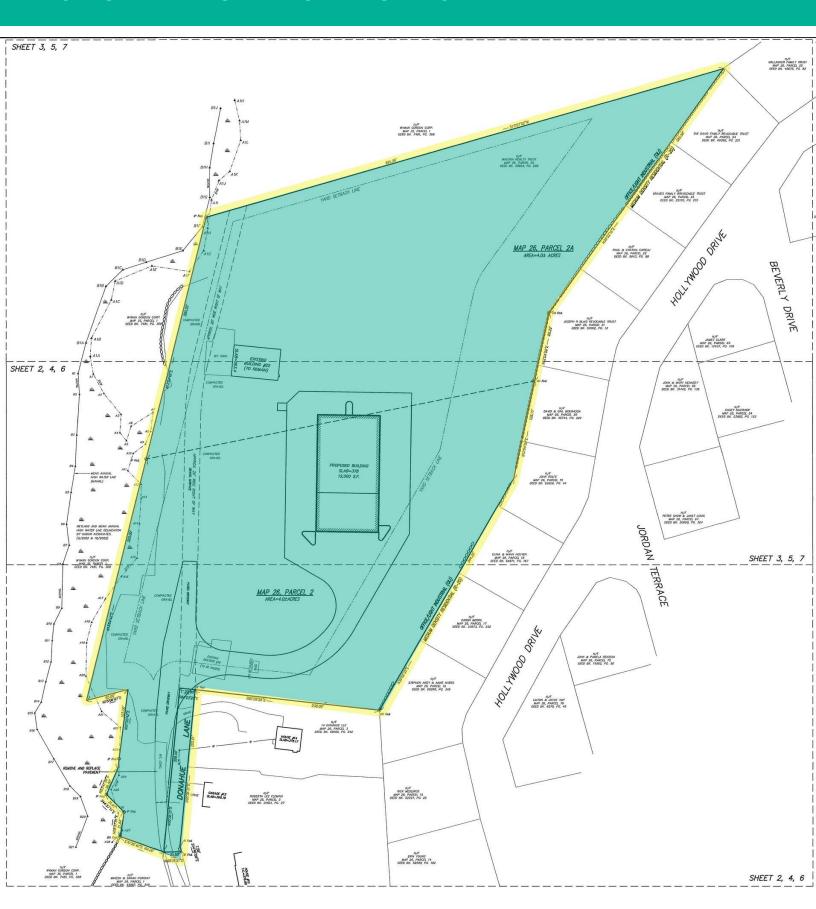

## PROPERTY DESCRIPTION

Kelleher & Sadowsky is pleased to bring to market for sale 8.04 acres of land in Grafton, MA. Located just off Route 122, with great access to the MA Turnpike. The parcel is improved with a 2,400 square foot cinder block building that has a 14' x 14' drive-in door. This site is approved for contractor yard usage and is the perfect location for any industry use that requires large outdoor space, such as landscaping.

## **OFFERING SUMMARY**

| Property Type:  | Land                                                                       |
|-----------------|----------------------------------------------------------------------------|
| Available Land: | 8.04 acres improved with a 2,400 SF building                               |
| Zoning:         | OLI (Office/Light Industrial)                                              |
| Utilities:      | Private water & sewer<br>(none on-site)<br>Water/Sewer available on Rt. 12 |
| Electricity:    | Available on-site                                                          |
| Sale Price:     | Call for pricing                                                           |
|                 |                                                                            |