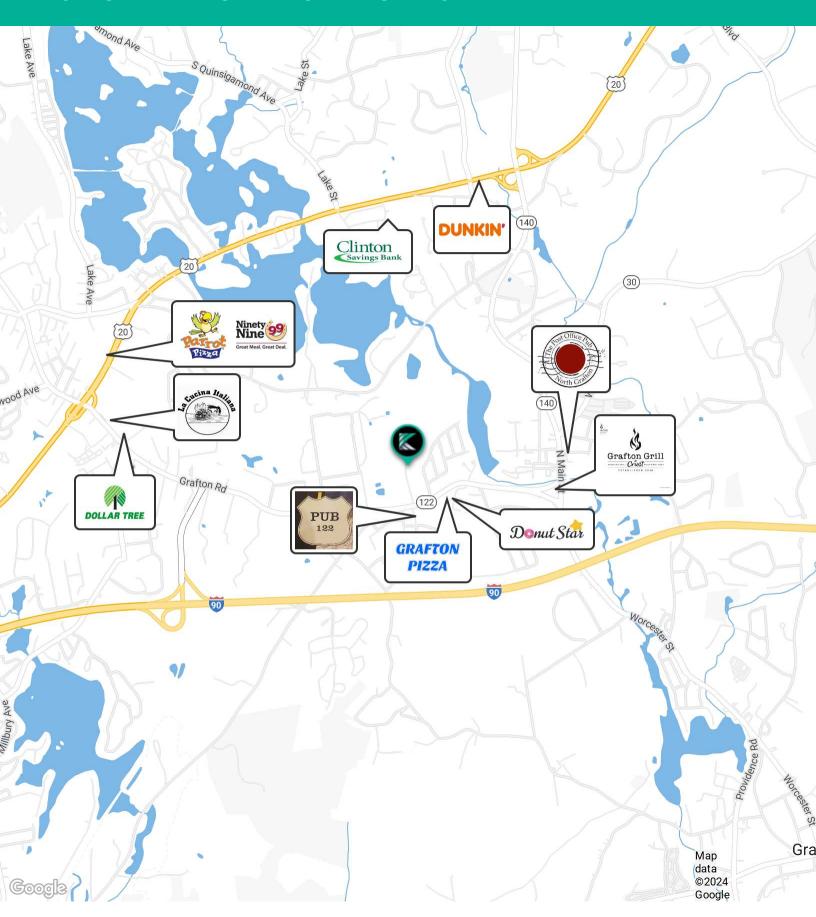

## PROPERTY DESCRIPTION

Kelleher & Sadowsky is pleased to bring to market for sale 8.04 acres of land in Grafton, MA. Located just off Route 122, with great access to the MA Turnpike. The parcel is improved with a 2,400 square foot cinder block building that has a 14' x 14' drive-in door. This site is approved for contractor yard usage and is the perfect location for any industry use that requires large outdoor space, such as landscaping.

| DEMOGRAPHICS      | 1 MILE    | 3 MILES   | 5 MILES  |
|-------------------|-----------|-----------|----------|
| Total Households  | 1,435     | 16,773    | 62,189   |
| Total Population  | 3,718     | 40,345    | 148,775  |
| Average HH Income | \$108,273 | \$104,777 | \$86,603 |