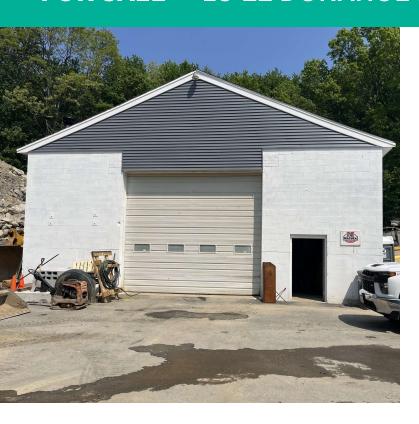

## PROPERTY DESCRIPTION

Kelleher & Sadowsky is pleased to bring to market for sale 8.04 acres of land in Grafton, MA. Located just off Route 122, with great access to the MA Turnpike. The parcel is improved with a 2,400 square foot cinder block building that has a 14' x 14' drive-in door. This site is approved for contractor yard usage and is the perfect location for any industry use that requires large outdoor space, such as landscaping.