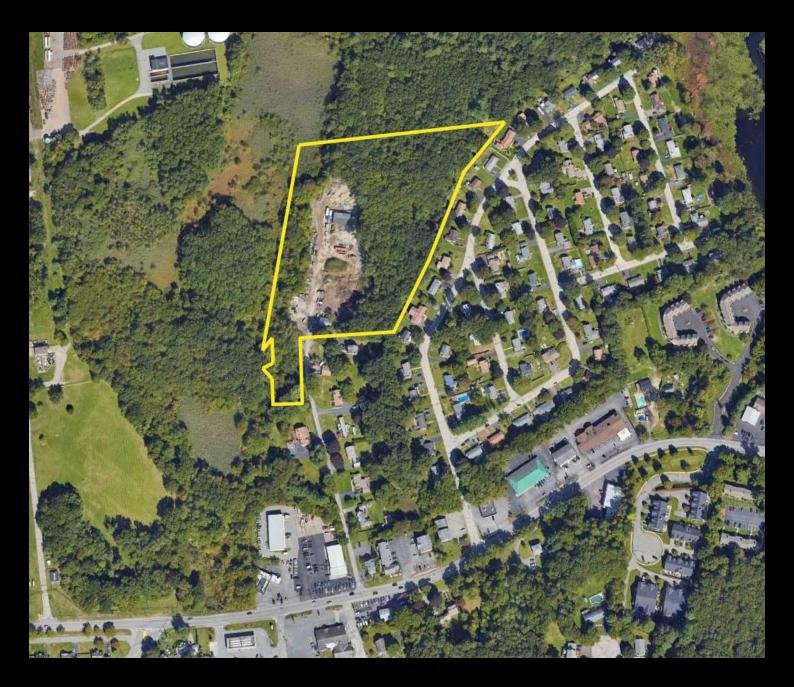

## PROPERTY DESCRIPTION

Kelleher & Sadowsky is pleased to bring to market for sale 8.04 acres of land in Grafton, MA. Located just off Route 122, with great access to the MA Turnpike. The parcel is improved with a 2,400 square foot cinder block building that has a 14' x 14' drive-in door. This site is approved for contractor yard usage and is the perfect location for any industry use that requires large outdoor space, such as landscaping.

## **OFFERING SUMMARY**

| Property Type:  | Land                                                                       |
|-----------------|----------------------------------------------------------------------------|
| Available Land: | 8.04 acres improved with a 2,400 SF building                               |
| Zoning:         | OLI (Office/Light Industrial)                                              |
| Utilities:      | Private water & sewer<br>(none on-site)<br>Water/Sewer available on Rt. 12 |
| Electricity:    | Available on-site                                                          |
| Sale Price:     | Call for pricing                                                           |
|                 |                                                                            |