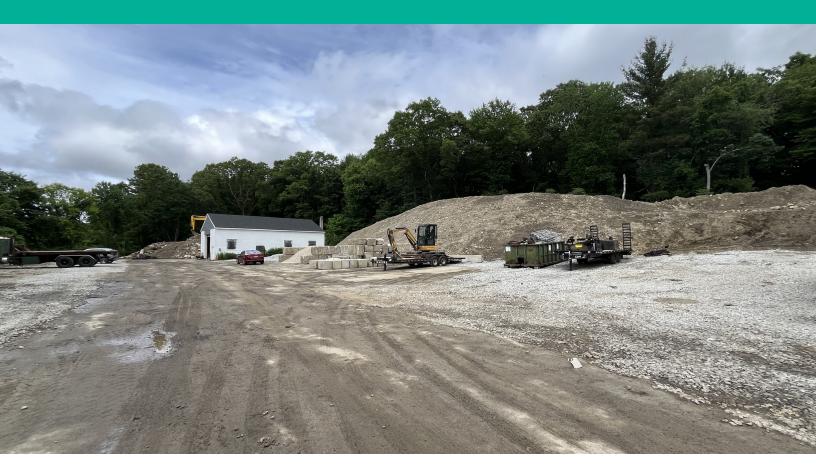

## PROPERTY DESCRIPTION

Kelleher & Sadowsky is pleased to bring to market for sale 8.04 acres of land in Grafton, MA. Located just off Route 122, with great access to the MA Turnpike. The parcel is improved with a 2,400 square foot cinder block building that has a 14' x 14' drive-in door. This site is approved for contractor yard usage and is the perfect location for any industry use that requires large outdoor space, such as landscaping.