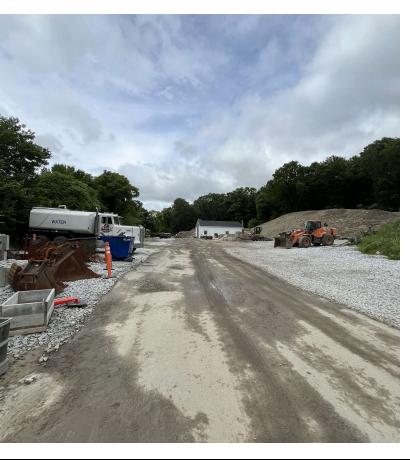

## PROPERTY DESCRIPTION

Kelleher & Sadowsky is pleased to bring to market for sale 8.04 acres of land in Grafton, MA. Located just off Route 122, with great access to the MA Turnpike. The parcel is improved with a 2,400 square foot cinder block building that has a 14' x 14' drive-in door. This site is approved for contractor yard usage and is the perfect location for any industry use that requires large outdoor space, such as landscaping.

## **OFFERING SUMMARY**

| Property Type:  | Land                                                                       |
|-----------------|----------------------------------------------------------------------------|
| Available Land: | 8.04 acres improved with a 2,400 SF building                               |
| Zoning:         | OLI (Office/Light Industrial)                                              |
| Utilities:      | Private water & sewer<br>(none on-site)<br>Water/Sewer available on Rt. 12 |
| Electricity:    | Available on-site                                                          |
| Sale Price:     | Call for pricing                                                           |
|                 |                                                                            |