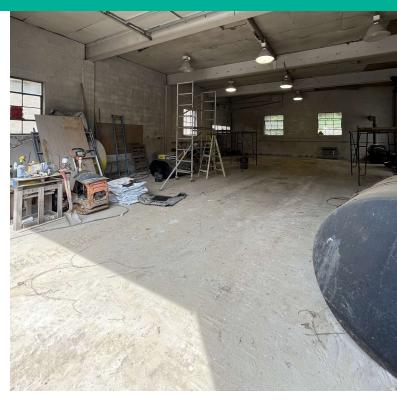

## PROPERTY DESCRIPTION

Kelleher & Sadowsky is pleased to bring to market for sale 8.04 acres of land in Grafton, MA. Located just off Route 122, with great access to the MA Turnpike. The parcel is improved with a 2,400 square foot cinder block building that has a 14' x 14' drive-in door. This site is approved for contractor yard usage and is the perfect location for any industry use that requires large outdoor space, such as landscaping.

## **OFFERING SUMMARY**

| Property Type:  | Land                                                                       |
|-----------------|----------------------------------------------------------------------------|
| Available Land: | 8.04 acres improved with a 2,400 SF building                               |
| Zoning:         | OLI (Office/Light Industrial)                                              |
| Utilities:      | Private water & sewer<br>(none on-site)<br>Water/Sewer available on Rt. 12 |
| Electricity:    | Available on-site                                                          |
| Sale Price:     | Call for pricing                                                           |
|                 |                                                                            |