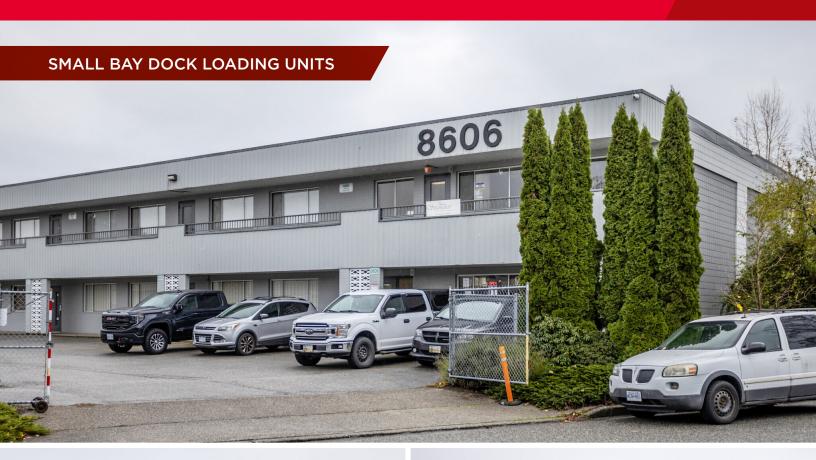

## PROPERTY DESCRIPTION

Located in the heart of Vancouver's vibrant South Vancouver neighbourhood, 8550 Fraser Street offers a prime commercial property with outstanding visibility and accessibility. This strategically positioned property sits on a bustling arterial route, close to the Marine SkyTrain station with convenient access via the major transport routes to Downtown Vancouver, Richmond and Burnaby.

## **BUILDING FEATURES**

- Attractive landscaping
- Dock loading
- 22 foot warehouse ceiling height
- 208 Volt/100 Amp power (to be confirmed)
- Gas-fi red unit heaters
- Extensive parking
- Excellent corporate identity