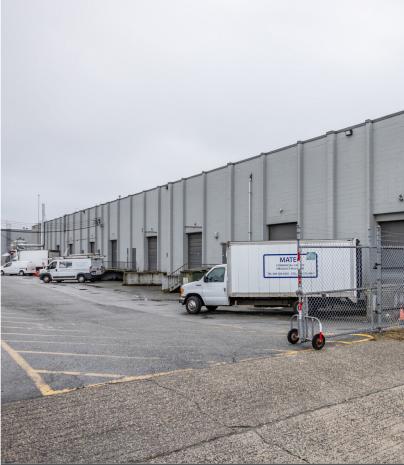

## **BUILDING FEATURES**

- Attractive landscaping
- Dock loading
- 22 foot warehouse ceiling height
- 208 Volt/100 Amp power (to be confirmed)
- Gas-fi red unit heaters
- Extensive parking
- Excellent corporate identity

## AVAILABLE UNITS

| ADDRESS            | TOTAL AREA | LOADING DOORS | AVAILABLE   |
|--------------------|------------|---------------|-------------|
| 8582 Fraser Street | 2,332 SF   | 1 Dock        | Immediately |
| 8570 Fraser Street | 2,091 SF   | 1 Dock        | Immediately |