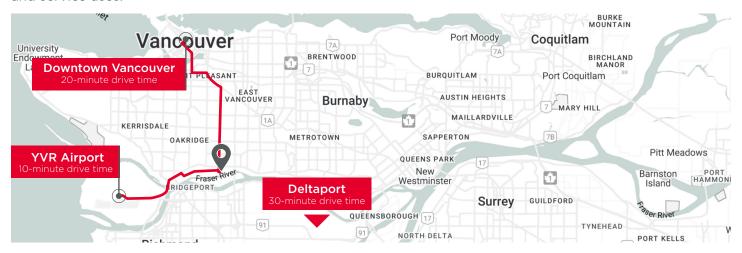

## PROPERTY DESCRIPTION

Located in the heart of Vancouver's vibrant South Vancouver neighbourhood, 8550 Fraser Street offers a prime commercial property with outstanding visibility and accessibility. This strategically positioned property sits on a bustling arterial route, close to the Marine SkyTrain station with convenient access via the major transport routes to Downtown Vancouver, Richmond and Burnaby.

## **LOCATION**

The subject property is located in Riverside Industrial Park, south of Steveston Highway between No. 5 Road and Shell Road in South Richmond. Riverside Industrial Park is the location of choice for high profile corporations such as London Drugs, Makita Power Tools, Ideon Packaging, Organo Gold, TFI Foods and Dan D Foods.