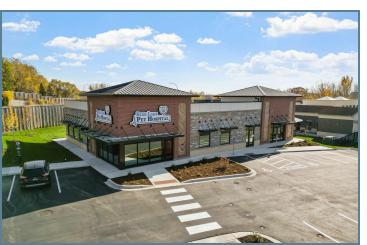

| Contact Broker for Pricing |         |            |
|------------------|----------------------------|---------|------------|
| Number of Units: |                            |         | 2          |
| Available SF:    |                            |         | 1,183 SF   |
| Lot Size:        |                            |         | 1.19 Acres |
| Building Size:   |                            |         | 5,497 SF   |
|                  |                            |         |            |
| DEMOGRAPHICS     | 1 MILE                     | 3 MILES | 5 MILES    |
| Total Households | 3,852                      | 20,112  | 54,311     |
| Total Population | 8.879                      | 46.302  | 132.044    |

\$139,602



\$125,993

\$129,068

EDEN PRAIRIE, MN 55347

## **ADDITIONAL PHOTOS**











EDEN PRAIRIE, MN 55347

## SITE PLANS



EDEN PRAIRIE, MN 55347

RETAILER MAP



EDEN PRAIRIE, MN 55347

## **DEMOGRAPHICS MAP & REPORT**



| POPULATION           | 1 MILE    | 3 MILES   | 5 MILES   |
|----------------------|-----------|-----------|-----------|
| Total Population     | 8,879     | 46,302    | 132,044   |
| Average Age          | 47.3      | 44.3      | 42.3      |
| Average Age (Male)   | 44.0      | 41.9      | 40.5      |
| Average Age (Female) | 50.0      | 45.5      | 43.4      |
| HOUSEHOLDS & INCOME  | 1 MILE    | 3 MILES   | 5 MILES   |
| Total Households     | 3,852     | 20,112    | 54,311    |
| # of Persons per HH  | 2.3       | 2.3       | 2.4       |
| Average HH Income    | \$139,602 | \$125,993 | \$129,068 |
| Average House Value  | \$390,038 | \$33