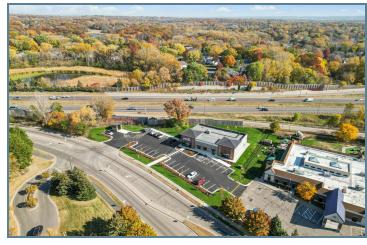

tact Broker for Pricing |         |            |
|------------------|----------------------------|---------|------------|
| Number of Units: |                            |         | 2          |
| Available SF:    |                            |         | 1,183 SF   |
| Lot Size:        |                            |         | 1.19 Acres |
| Building Size:   |                            |         | 5,497 SF   |
|                  |                            |         |            |
| DEMOGRAPHICS     | 1 MILE                     | 3 MILES | 5 MILES    |
| Total Households | 3,852                      | 20,112  | 54,311     |
| Total Population | 8.879                      | 46.302  | 132.044    |

\$139,602



\$125,993

\$129,068

EDEN PRAIRIE, MN 55347

## **ADDITIONAL PHOTOS**











EDEN PRAIRIE, MN 55347

## SITE PLANS



EDEN PRAIRIE, MN 55347

RETAILER MAP



EDEN PRAIRIE, MN 55347

## **DEMOGRAPHICS MAP & REPORT**



| POPULATION           | 1 MILE    | 3 MILES   | 5 MILES   |
|----------------------|-----------|-----------|-----------|
| Total Population     | 8,879     | 46,302    | 132,044   |
| Average Age          | 47.3      | 44.3      | 42.3      |
| Average Age (Male)   | 44.0      | 41.9      | 40.5      |
| Average Age (Female) | 50.0      | 45.5      | 43.4      |
| HOUSEHOLDS & INCOME  | 1 MILE    | 3 MILES   | 5 MILES   |
| Total Households     | 3,852     | 20,112    | 54,311    |
| # of Persons per HH  | 2.3       | 2.3       | 2.4       |
| Average HH Income    | \$139,602 | \$125,993 | \$129,068 |
| Average House Value  | \$390,038 | \$338,202