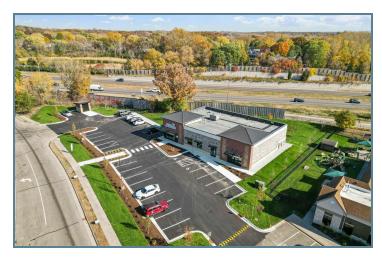

ontact Broker for Pricing |         |            |
|------------------|----------------------------|---------|------------|
| Number of Units: |                            |         | 2          |
| Available SF:    |                            |         | 1,183 SF   |
| Lot Size:        |                            |         | 1.19 Acres |
| Building Size:   |                            |         | 5,497 SF   |
|                  |                            |         |            |
| DEMOGRAPHICS     | 1 MILE                     | 3 MILES | 5 MILES    |
| Total Households | 3,852                      | 20,112  | 54,311     |
| Total Population | 8.879                      | 46.302  | 132.044    |

\$139,602



\$125,993

\$129,068

EDEN PRAIRIE, MN 55347

## **ADDITIONAL PHOTOS**











EDEN PRAIRIE, MN 55347

## SITE PLANS



EDEN PRAIRIE, MN 55347

RETAILER MAP



EDEN PRAIRIE, MN 55347

## **DEMOGRAPHICS MAP & REPORT**



| POPULATION           | 1 MILE    | 3 MILES   | 5 MILES   |
|----------------------|-----------|-----------|-----------|
| Total Population     | 8,879     | 46,302    | 132,044   |
| Average Age          | 47.3      | 44.3      | 42.3      |
| Average Age (Male)   | 44.0      | 41.9      | 40.5      |
| Average Age (Female) | 50.0      | 45.5      | 43.4      |
| HOUSEHOLDS & INCOME  | 1 MILE    | 3 MILES   | 5 MILES   |
| Total Households     | 3,852     | 20,112    | 54,311    |
| # of Persons per HH  | 2.3       | 2.3       | 2.4       |
| Average HH Income    | \$139,602 | \$125,993 | \$129,068 |
| Average House Value  | \$390,038 | \$338,20