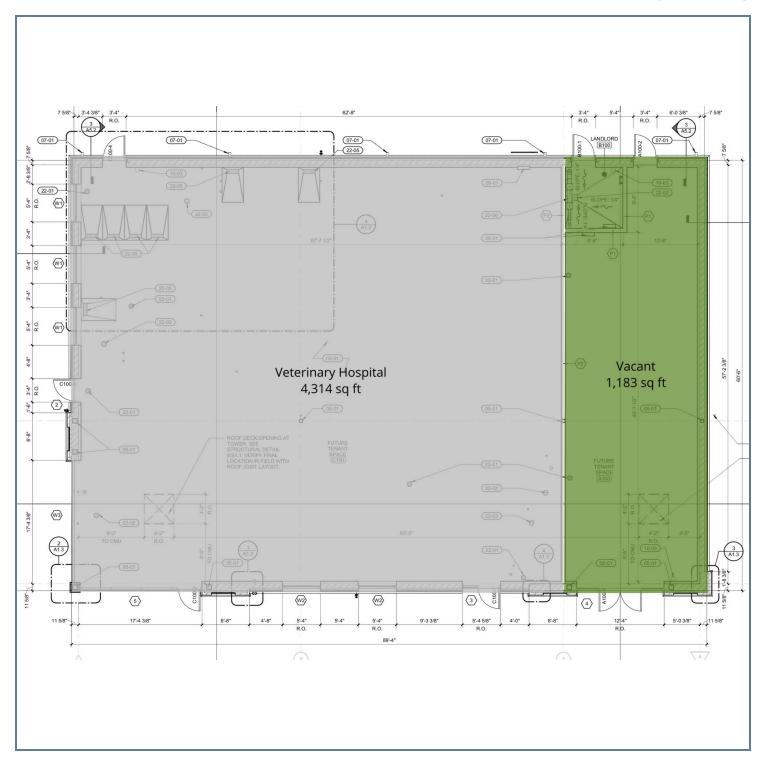

## SITE PLANS

EDEN PRAIRIE, MN 55347

RETAILER MAP

EDEN PRAIRIE, MN 55347

### **OFFERING SUMMARY**

Average HH Income

| Lease Rate:      | Contact Broker for Pricing |         |            |
|------------------|----------------------------|---------|------------|
| Number of Units: |                            |         | 2          |
| Available SF:    |                            |         | 1,183 SF   |
| Lot Size:        |                            |         | 1.19 Acres |
| Building Size:   |                            |         | 5,497 SF   |
|                  |                            |         |            |
| DEMOGRAPHICS     | 1 MILE                     | 3 MILES | 5 MILES    |
| Total Households | 3,852                      | 20,112  | 54,311     |
| Total Population | 8.879                      | 46.302  | 132.044    |