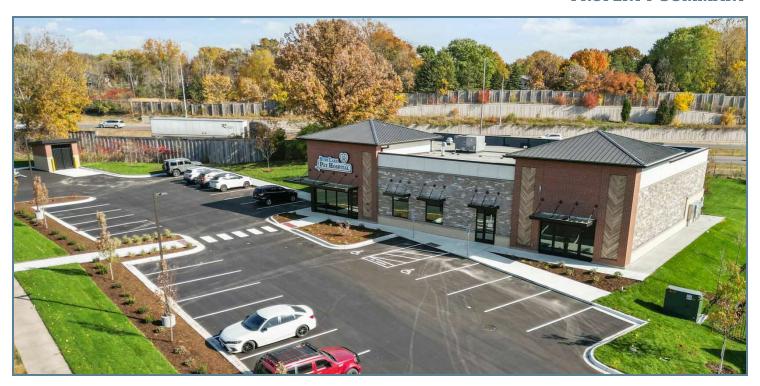

### PROPERTY SUMMARY

### **OFFERING SUMMARY**

Average HH Income

| Lease Rate:      | Contact Broker for Pricing |         |            |
|------------------|----------------------------|---------|------------|
| Number of Units: |                            |         | 2          |
| Available SF:    |                            |         | 1,183 SF   |
| Lot Size:        |                            |         | 1.19 Acres |
| Building Size:   |                            |         | 5,497 SF   |
|                  |                            |         |            |
| DEMOGRAPHICS     | 1 MILE                     | 3 MILES | 5 MILES    |
| Total Households | 3,852                      | 20,112  | 54,311     |
| Total Population | 8.879                      | 46.302  | 132.044    |