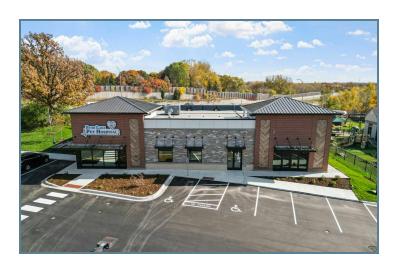

| Contact Broker for Pricing |         |            |
|------------------|----------------------------|---------|------------|
| Number of Units: |                            |         | 2          |
| Available SF:    |                            |         | 1,183 SF   |
| Lot Size:        |                            |         | 1.19 Acres |
| Building Size:   |                            |         | 5,497 SF   |
|                  |                            |         |            |
| DEMOGRAPHICS     | 1 MILE                     | 3 MILES | 5 MILES    |
| Total Households | 3,852                      | 20,112  | 54,311     |
| Total Population | 8.879                      | 46.302  | 132.044    |

\$139,602



\$125,993

\$129,068

EDEN PRAIRIE, MN 55347

## **ADDITIONAL PHOTOS**











EDEN PRAIRIE, MN 55347

## SITE PLANS



EDEN PRAIRIE, MN 55347

RETAILER MAP



EDEN PRAIRIE, MN 55347

## **DEMOGRAPHICS MAP & REPORT**



| POPULATION           | 1 MILE    | 3 MILES   | 5 MILES   |
|----------------------|-----------|-----------|-----------|
| Total Population     | 8,879     | 46,302    | 132,044   |
| Average Age          | 47.3      | 44.3      | 42.3      |
| Average Age (Male)   | 44.0      | 41.9      | 40.5      |
| Average Age (Female) | 50.0      | 45.5      | 43.4      |
| HOUSEHOLDS & INCOME  | 1 MILE    | 3 MILES   | 5 MILES   |
| Total Households     | 3,852     | 20,112    | 54,311    |
| # of Persons per HH  | 2.3       | 2.3       | 2.4       |
| Average HH Income    | \$139,602 | \$125,993 | \$129,068 |
| Average House Value  | \$390,038 | \$