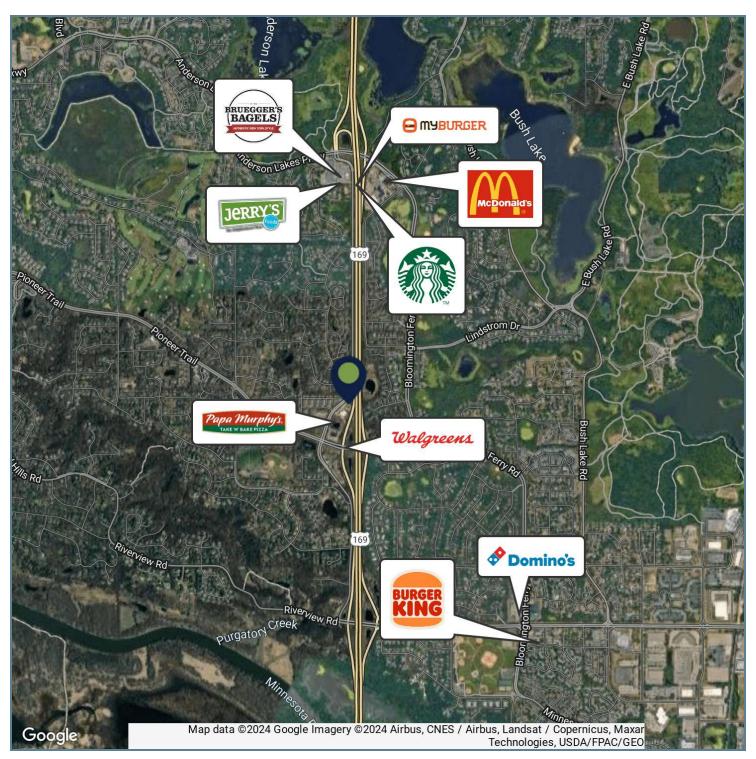

## SITE PLANS

EDEN PRAIRIE, MN 55347

RETAILER MAP

EDEN PRAIRIE, MN 55347

### LOCATION DESCRIPTION

Immerse your retail business in the thriving community of Eden Prairie at the location near Pioneer Trail & Hennepin Town Rd. This vibrant area is surrounded by attractive destinations, including the Eden Prairie Center, a prominent regional mall featuring a diverse mix of popular retailers and dining options. Nearby, Purgatory Creek Park offers a peaceful natural backdrop, perfect for attracting visitors seeking recreational activities and outdoor exploration. The area also boasts a bustling residential community, ensuring a steady flow of potential customers. With a prime position in this dynamic locale, the property presents an exceptional opportunity for retailers to establish a strong presence within the thriving retail landscape of Eden Prairie.