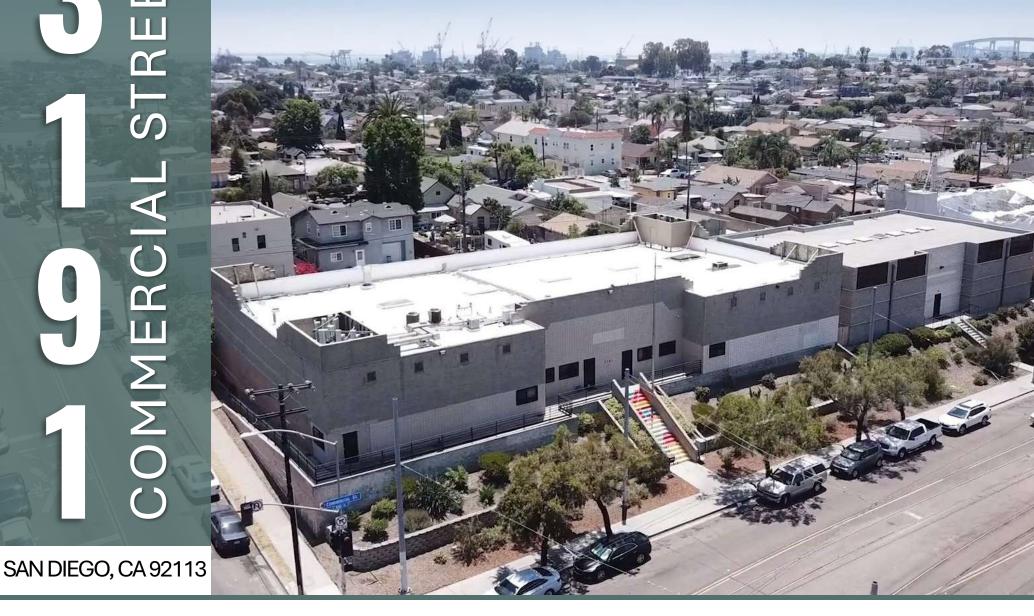

# OMMERCIAL STRE

# ± 9,954 SF CREATIVE WAREHOUSE WITH OFFICE **AVAILABLE FOR LEASE**

### Tommas Golia, CCIM

Tel (858) 598-2891 Tommas@PacificCoastCommercial.com Lic. 01890744

± 9,954 SF Creative Warehouse with Offices

± 3,000 SF Fenced Yard with Enclosed Patio Area

Across from Orange Line Trolley Stop (View Link)

Close Access to I-15, I-5, & I-94

Short Distance to Downtown San Diego

Zoning: CC-3-6 (View Link)

Contact Agent for Lease Rate Available with 30 Days Notice