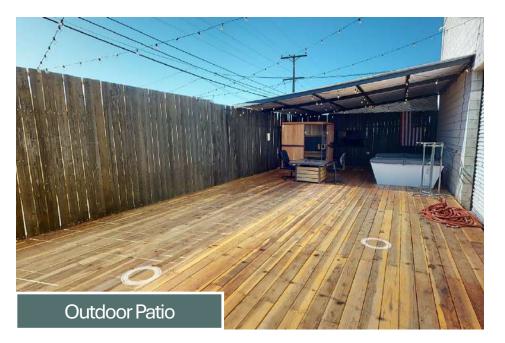

# INTERIOR PHOTOS

# PROPERTY FEATURES

- > Three (3) Grade Level Roll-Up Doors
- > Enclosed/Fenced Patio
- > Ceiling Height: ± 14' 16'
- > Skylights Throughout Warehouse
- > Four (4) Full Bathrooms with Showers
- > Office, Reception and Creative Warehouse
- > Currently Built Out as Fitness Gym/Wellness Studio