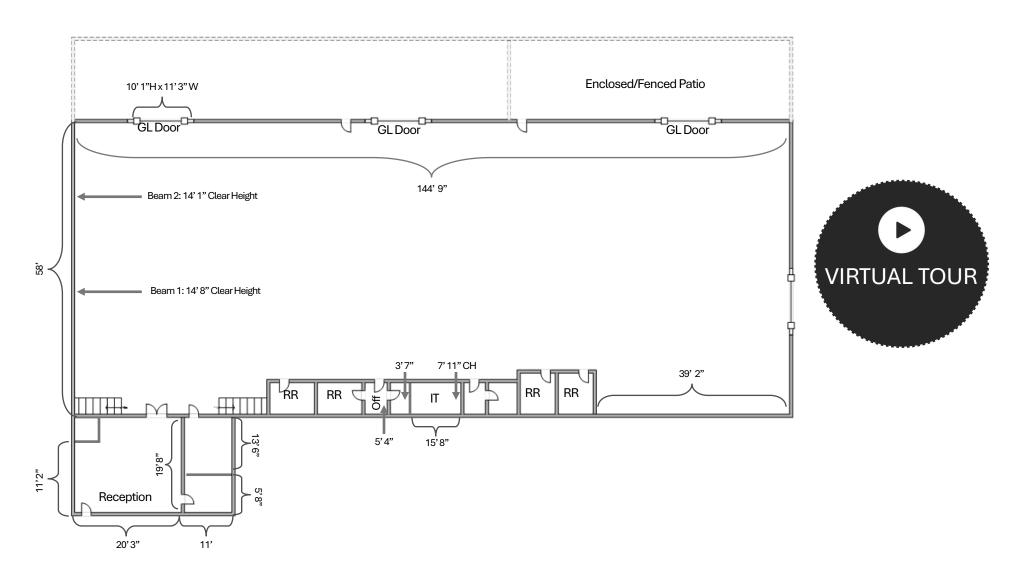

# FLOOR PLAN/SITE PLAN

Floor Plan & Measurements Not Fit to Scale; for Reference Purposes Only.

# PROPERTY FEATURES

- > Three (3) Grade Level Roll-Up Doors
- > Enclosed/Fenced Patio
- > Ceiling Height: ± 14' 16'
- > Skylights Throughout Warehouse
- > Four (4) Full Bathrooms with Showers
- > Office, Reception and Creative Warehouse
- > Currently Built Out as Fitness Gym/Wellness Studio