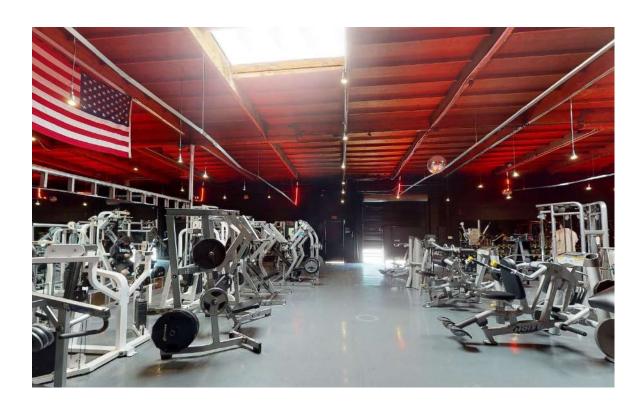

# PROPERTY FEATURES

- > Three (3) Grade Level Roll-Up Doors
- > Enclosed/Fenced Patio
- > Ceiling Height: ± 14' 16'
- > Skylights Throughout Warehouse
- > Four (4) Full Bathrooms with Showers
- > Office, Reception and Creative Warehouse
- > Currently Built Out as Fitness Gym/Wellness Studio

# INTERIOR PHOTOS