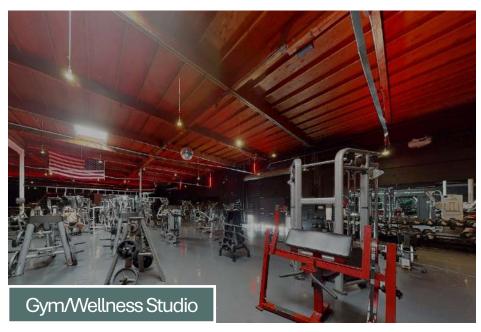

# PROPERTY FEATURES

- > Three (3) Grade Level Roll-Up Doors
- > Enclosed/Fenced Patio
- > Ceiling Height: ± 14' 16'
- > Skylights Throughout Warehouse
- > Four (4) Full Bathrooms with Showers
- > Office, Reception and Creative Warehouse
- > Currently Built Out as Fitness Gym/Wellness Studio

# INTERIOR PHOTOS