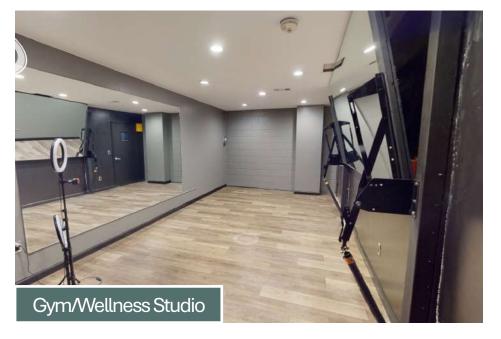

# PROPERTY FEATURES

- > Three (3) Grade Level Roll-Up Doors
- > Enclosed/Fenced Patio
- > Ceiling Height: ± 14' 16'
- > Skylights Throughout Warehouse
- > Four (4) Full Bathrooms with Showers
- > Office, Reception and Creative Warehouse
- > Currently Built Out as Fitness Gym/Wellness Studio

# INTERIOR PHOTOS