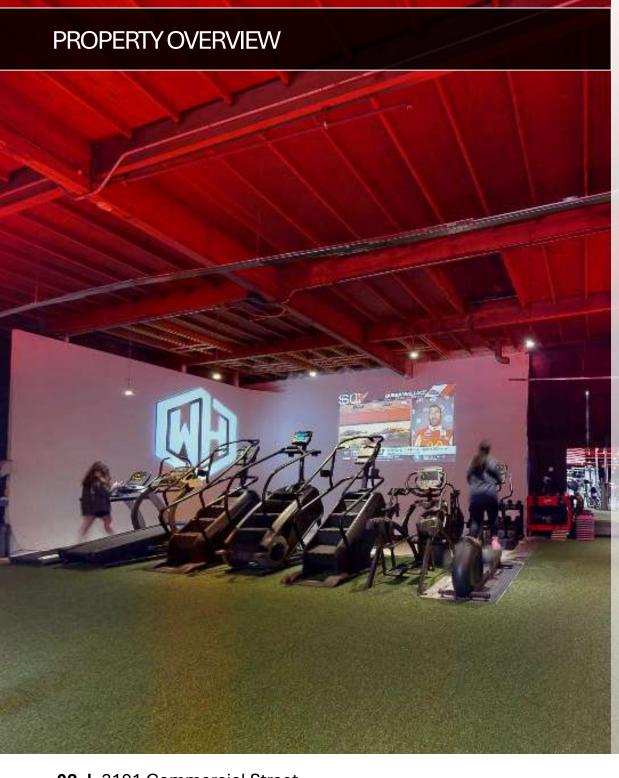

# PROPERTY FEATURES

- > Three (3) Grade Level Roll-Up Doors
- > Enclosed/Fenced Patio
- > Ceiling Height: ± 14' 16'
- > Skylights Throughout Warehouse
- > Four (4) Full Bathrooms with Showers
- > Office, Reception and Creative Warehouse
- > Currently Built Out as Fitness Gym/Wellness Studio

# INTERIOR PHOTOS