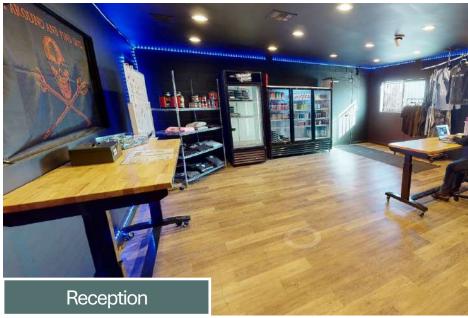

# INTERIOR PHOTOS

# PROPERTY FEATURES

- > Three (3) Grade Level Roll-Up Doors
- > Enclosed/Fenced Patio
- > Ceiling Height: ± 14' 16'
- > Skylights Throughout Warehouse
- > Four (4) Full Bathrooms with Showers
- > Office, Reception and Creative Warehouse
- > Currently Built Out as Fitness Gym/Wellness Studio