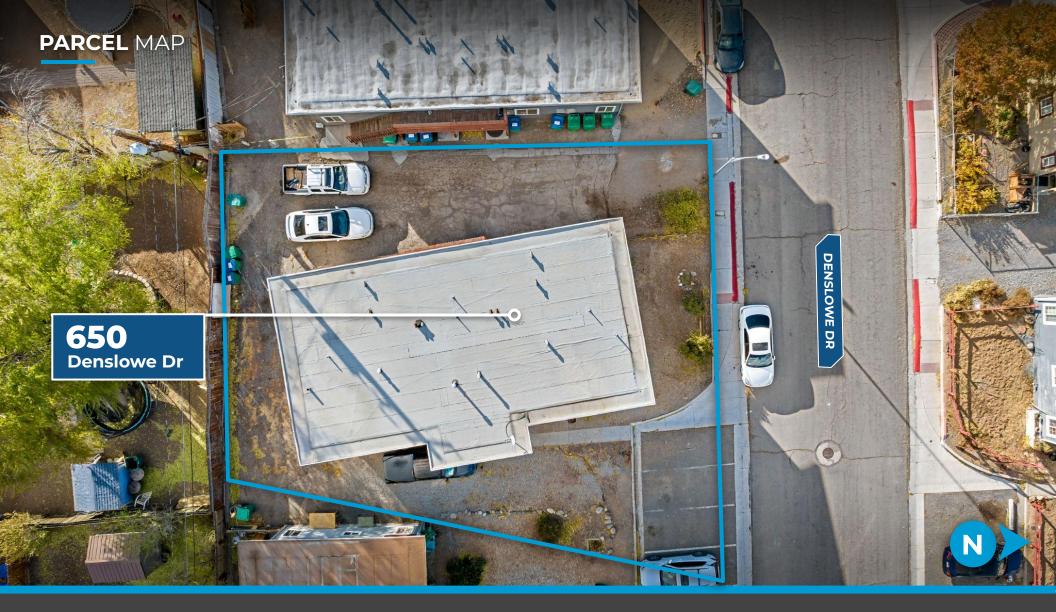

SALE PRICE | \$750,000

**CAP RATE | 4.75%** 

**ZONING | MF30**RENO - MULTI-FAMILY (30 UNITS PER ACRE)

VACANCY RATE | 0.00%

APN | 008-013-08

BUILDING SIZE | 2,966 SF

LAND SIZE | 0.142 AC

UNITS | 4