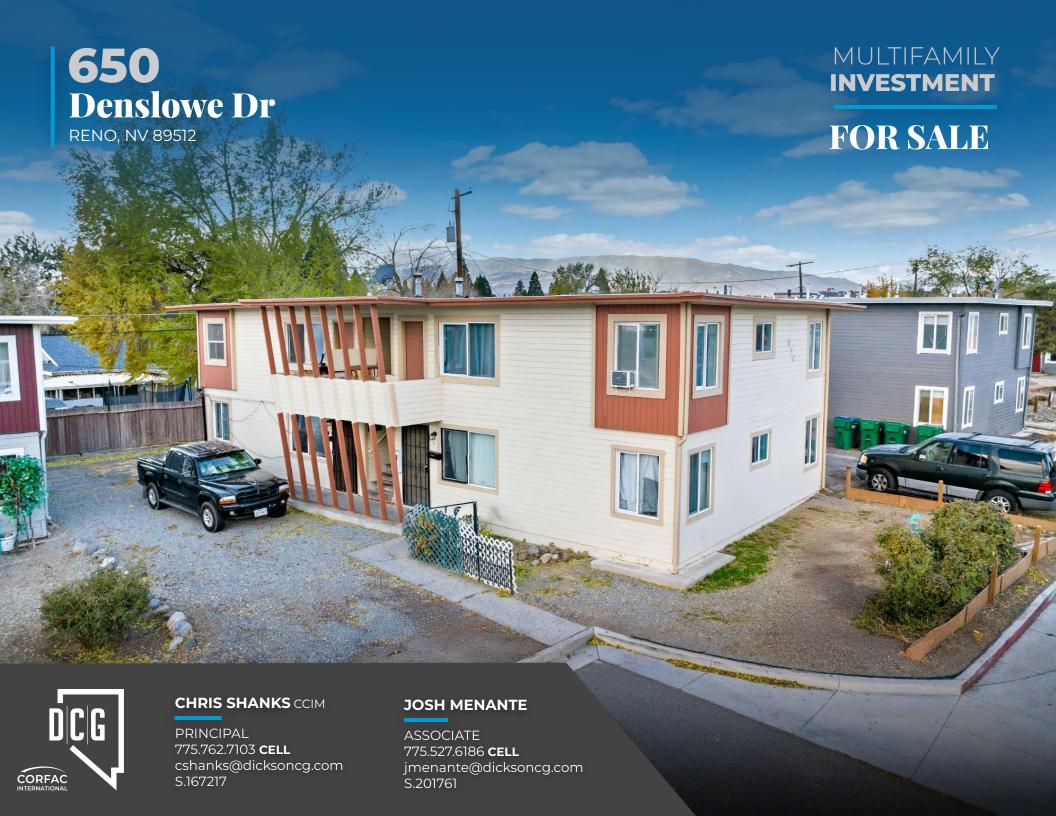

SALE PRICE | \$750,000

**CAP RATE | 4.75%** 

**ZONING | MF30**RENO - MULTI-FAMILY (30 UNITS PER ACRE)

VACANCY RATE | 0.00%

APN | 008-013-08

BUILDING SIZE | 2,966 SF

LAND SIZE | 0.142 AC

UNITS | 4

### **Property Highlights**

- 4-unit multifamily complex East of University of Nevada, Reno, with easy access to major thoroughfares
- Potential for rent increases
- Close proximity to Wells Ave, I-80, and I-395 on/off ramps