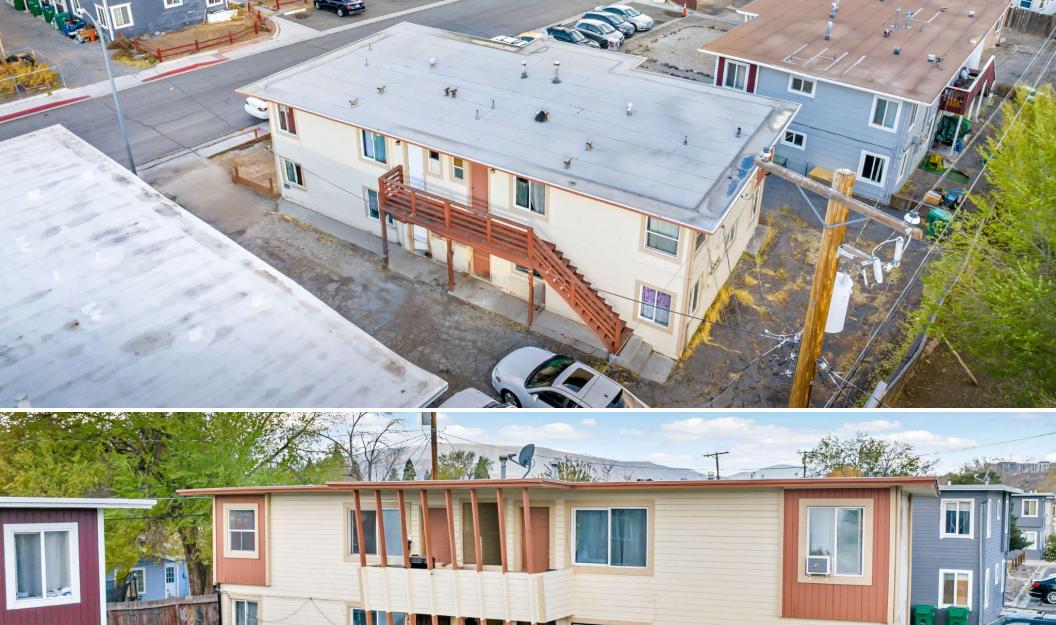

SALE PRICE | \$750,000

**CAP RATE | 4.75%** 

**ZONING | MF30**RENO - MULTI-FAMILY (30 UNITS PER ACRE)

VACANCY RATE | 0.00%

APN | 008-013-08

BUILDING SIZE | 2,966 SF

LAND SIZE | 0.142 AC

UNITS | 4

### **Property Highlights**

- 4-unit multifamily complex East of University of Nevada, Reno, with easy access to major thoroughfares
- Potential for rent increases
- Close proximity to Wells Ave, I-80, and I-395 on/off ramps