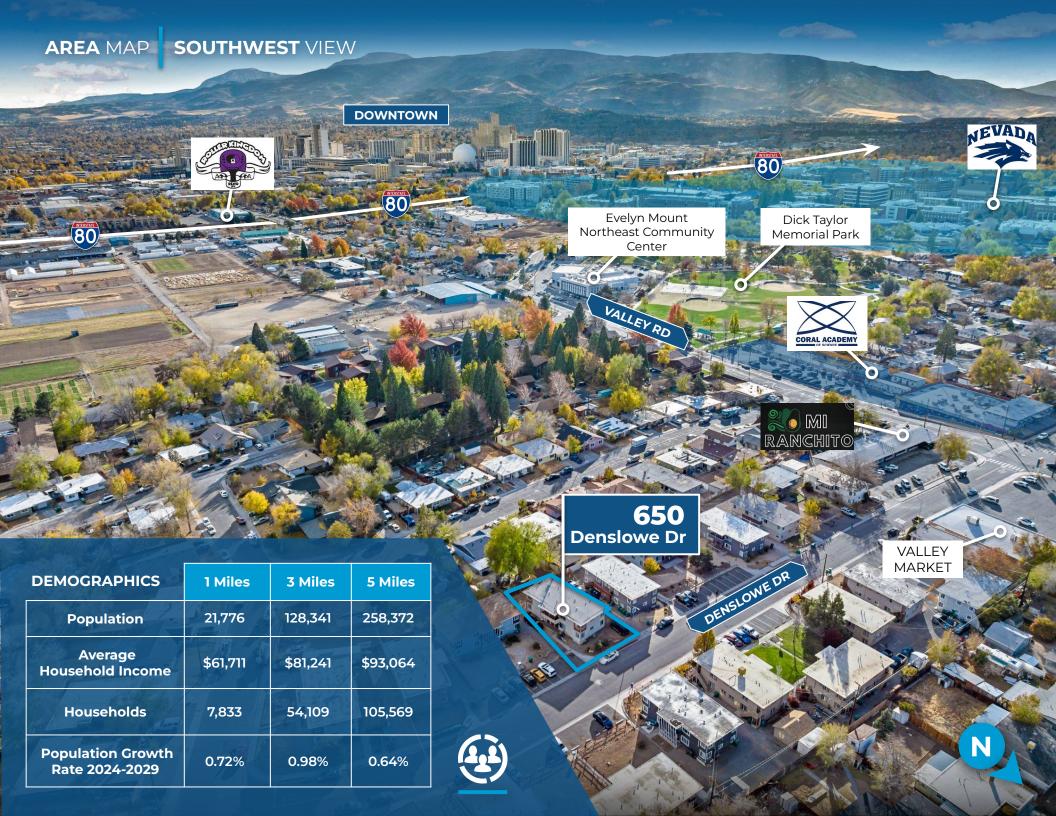

SALE PRICE | \$750,000

**CAP RATE | 4.75%** 

**ZONING | MF30**RENO - MULTI-FAMILY (30 UNITS PER ACRE)

VACANCY RATE | 0.00%

APN | 008-013-08

BUILDING SIZE | 2,966 SF

LAND SIZE | 0.142 AC

UNITS | 4



### **Property Highlights**

- 4-unit multifamily complex East of University of Nevada, Reno, with easy access to major thoroughfares
- Potential for rent increases
- Close proximity to Wells Ave, I-80, and I-395 on/off ramps







# **RENT** ROLL

| 650 Denslowe Dr |                |                         |                            |                       |                      |                       |  |  |  |  |  |
|-----------------|----------------|-------------------------|----------------------------|-----------------------|----------------------|-----------------------|--|--|--|--|--|
| Units (9)       | Unit Type      | Current<br>Monthly Rent | Additional<br>Monthly Rent | Monthly Rental Income | Annual Rental Income | Proforma Monthly Rent |  |  |  |  |  |
| А               | 2 BED / 1 BATH | \$1,140.00              | \$0.00                     | \$1,140.00            | \$13,680.00          | \$1,200.00            |  |  |  |  |  |
| В               | 2 BED / 1 BATH | \$1,140.00              | \$