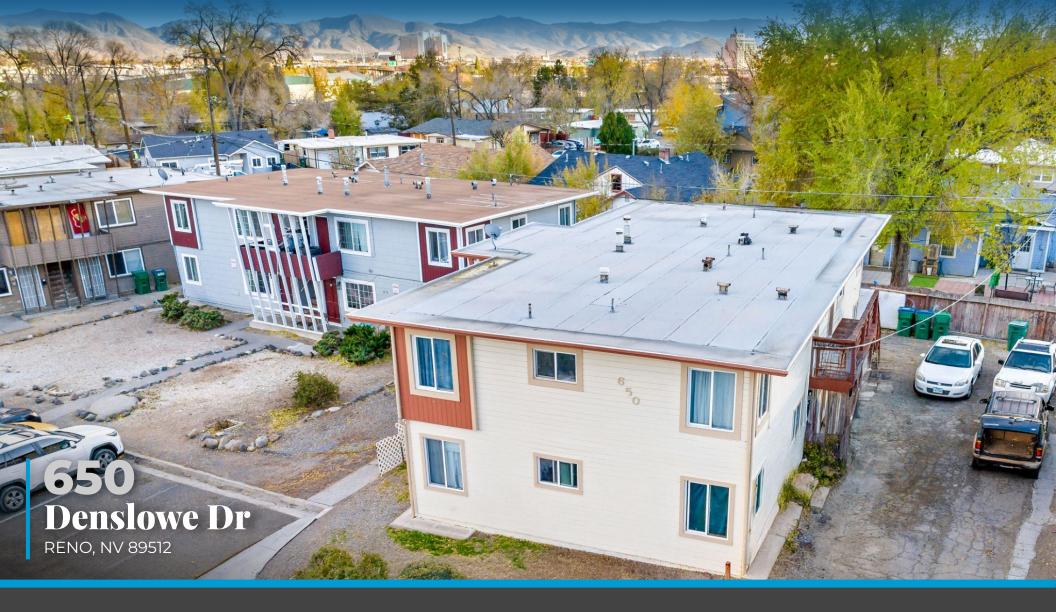

SALE PRICE | \$750,000

**CAP RATE | 4.75%** 

**ZONING | MF30**RENO - MULTI-FAMILY (30 UNITS PER ACRE)

VACANCY RATE | 0.00%

APN | 008-013-08

BUILDING SIZE | 2,966 SF

LAND SIZE | 0.142 AC

UNITS | 4

### **Property Highlights**

- 4-unit multifamily complex East of University of Nevada, Reno, with easy access to major thoroughfares
- Potential for rent increases
- Close proximity to Wells Ave, I-80, and I-395 on/off ramps