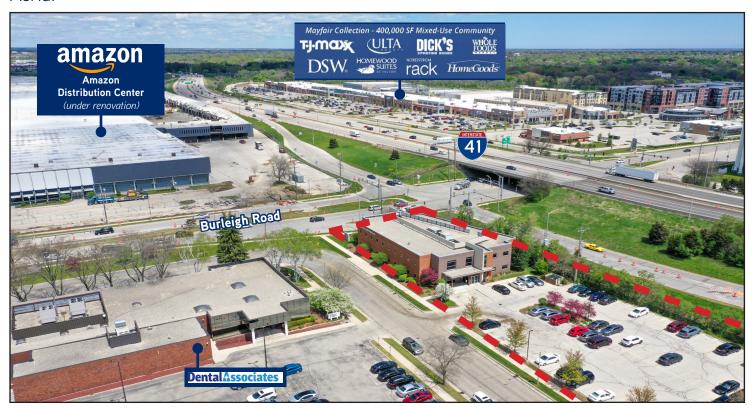

# Property Highlights

- Highly visible medical office building minutes from Mayfair Collection and other retail.
- Directly access to I-41 and minutes

- from I-94/I-894 interchange.
- Tenants include

  Ascension and

#### Aerial

HSA PRIME*CARE* 