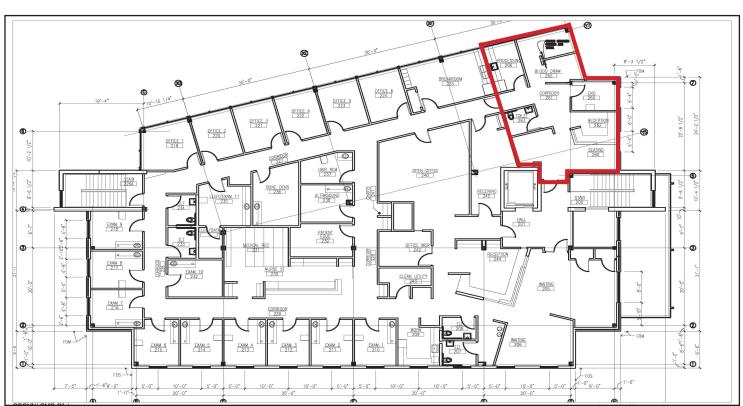

### Suite 210 Floor Plan - 901 SF

  Children's Wisconsin.

| Suite | SF Available | Condition            |
|-------|--------------|----------------------|
| 210   | 901 SF       | Ready Medical Office |