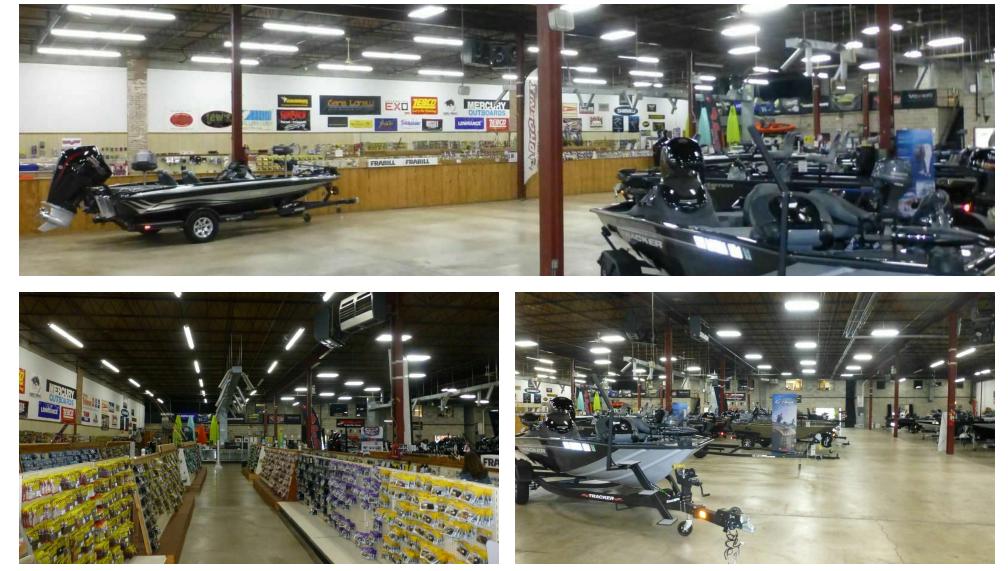

#### **PROPERTY OVERVIEW**

Three buildings totaling approximately 53,552 SF. Office/Showroom - 35,072 SF, Repair Shop - 6,480 SF, Storage Warehouse - 12,000 SF.

#### **PROPERTY HIGHLIGHTS**

- · High showroom ceiling makes this a versatile location for a variety of uses
- Shop and warehouse buildings on site
- Air conditioned office area
- Home to a successful business with a 40+ year history
- Outlot brings potential for future development
- Storage warehouse currently used for boat storage rentals
- Roof replaced in 2022
  - Tenant in place through February of 2025, listing broker must accompany on all showings