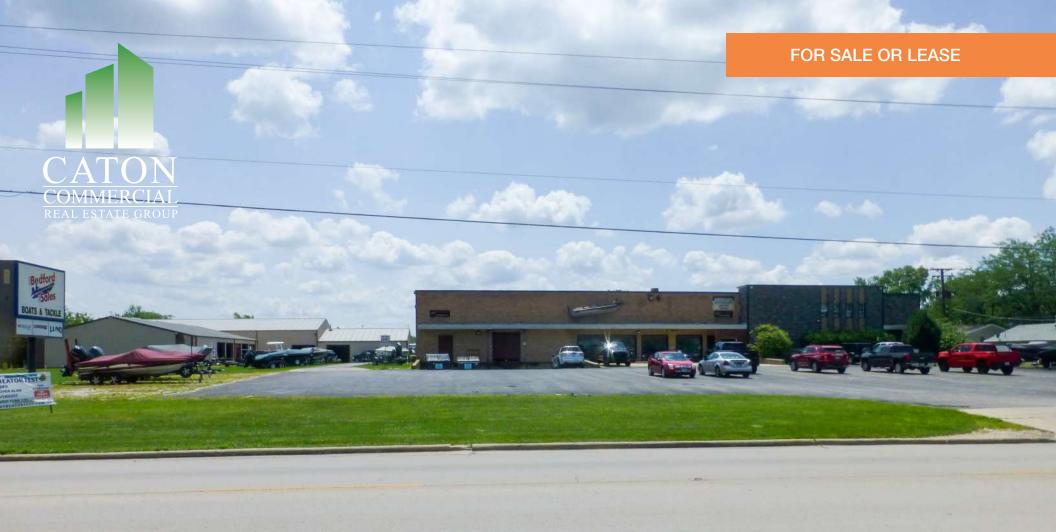

879 BEDFORD RD, MORRIS, IL 60450

CATON COMMERCIAL REAL ESTATE GROUP // 1296 RICKERT DR, SUITE 200, NAPERVILLE, IL 60540 // CATONCOMMERCIAL.COM

RANDY PETRIBETH PETRI630.222.7690630.209.8029RANDY@CATONCOMMERCIAL.COMBETH@CATONCOMMERCIAL.COM

#### **PROPERTY OVERVIEW**

Three buildings totaling approximately 53,552 SF. Office/Showroom - 35,072 SF, Repair Shop - 6,480 SF, Storage Warehouse - 12,000 SF.

#### **PROPERTY HIGHLIGHTS**

- · High showroom ceiling makes this a versatile location for a variety of uses
- Shop and warehouse buildings on site
- Air conditioned office area
- Home to a successful business with a 40+ year history
- Outlot brings potential for future development
- Storage warehouse currently used for boat storage rentals
- Roof replaced in 2022
  - Tenant in place through February of 2025, listing broker must accompany on all showings