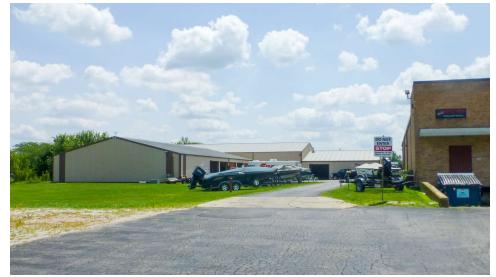

#### **PROPERTY OVERVIEW**

Three buildings totaling approximately 53,552 SF. Office/Showroom - 35,072 SF, Repair Shop - 6,480 SF, Storage Warehouse - 12,000 SF.

#### **PROPERTY HIGHLIGHTS**

- · High showroom ceiling makes this a versatile location for a variety of uses
- Shop and warehouse buildings on site
- Air conditioned office area
- Home to a successful business with a 40+ year history
- Outlot brings potential for future development
- Storage warehouse currently used for boat storage rentals
- Roof replaced in 2022
  - Tenant in place through February of 2025, listing broker must accompany on all showings