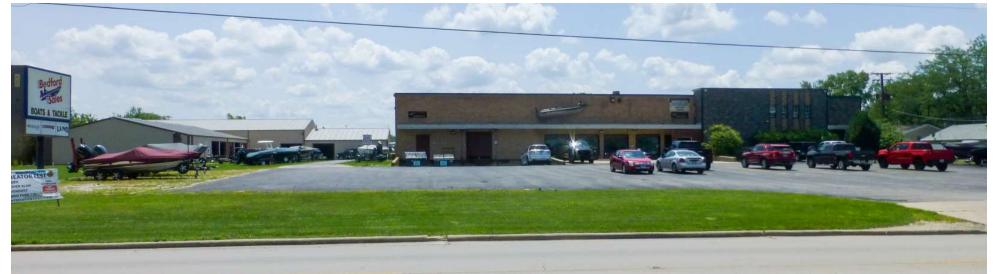

#### **PROPERTY OVERVIEW**

Three buildings totaling approximately 53,552 SF. Office/Showroom - 35,072 SF, Repair Shop - 6,480 SF, Storage Warehouse - 12,000 SF.

#### **PROPERTY HIGHLIGHTS**

- · High showroom ceiling makes this a versatile location for a variety of uses
- Shop and warehouse buildings on site
- Air conditioned office area
- Home to a successful business with a 40+ year history
- Outlot brings potential for future development
- Storage warehouse currently used for boat storage rentals
- Roof replaced in 2022
  - Tenant in place through February of 2025, listing broker must accompany on all showings