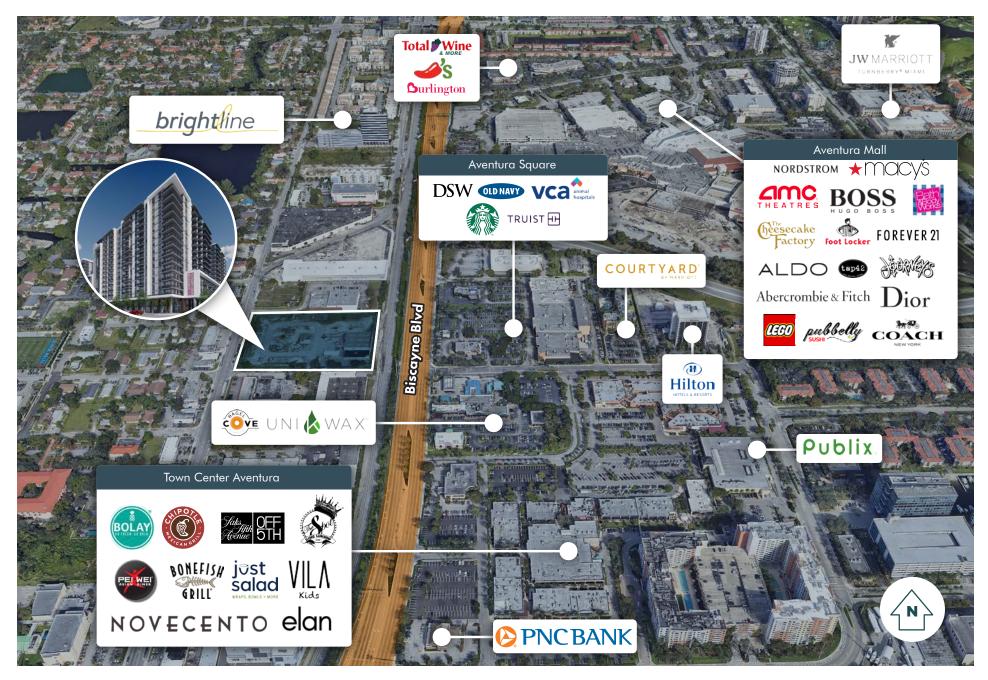

# **RETAIL FOR LEASE**

### MODERA AVENTURA

2681 NE 191 ST STREET • MIAMI, FL 33180





# PROPERTY HIGHLIGHTS

• Situated at the base of Modera Aventura, a new ground up development with 420 studio, one-, two- and threebedroom homes with select den layouts and an average size of 951 square feet

\_ \_ \_ \_ \_ \_ \_ \_ \_ \_ \_ \_ \_ \_ \_

- 6,400 SF corner retail opportunity with potential for divisions
- Restaurants welcomed, with tie-ins to grease traps and venting to be in place
- Steps from the Brightline Aventura station

#### **3** Miles Demographics



Population



Median Age

81,323 Estimated Households



## AREA RETAIL





Available Space

## 

#### CONTACT

ANANANA

Zach Winkler + 1 305 704 1333 zach.winkler@am.jll.com



© 2023 Jones Lang LaSalle Brokerage, Inc. All rights reserved. All information contained herein is from sources deemed reliable; however, no representation or warranty is made to the accuracy thereof.