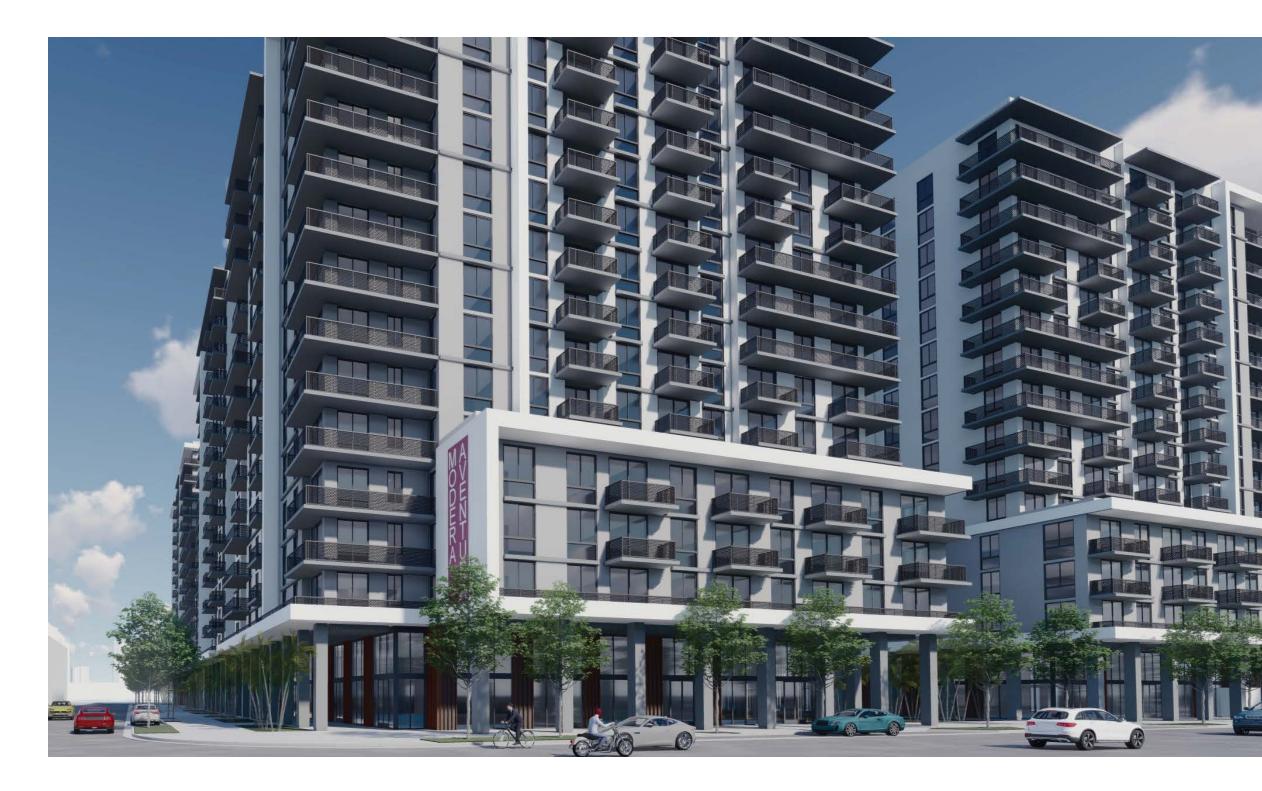

# PROPERTY HIGHLIGHTS

• Situated at the base of Modera Aventura, a new ground up development with 420 studio, one-, two- and threebedroom homes with select den layouts and an average size of 951 square feet

\_ \_ \_ \_ \_ \_ \_ \_ \_ \_ \_ \_ \_ \_ \_

- 6,400 SF corner retail opportunity with potential for divisions
- Restaurants welcomed, with tie-ins to grease traps and venting to be in place
- Steps from the Brightline Aventura station