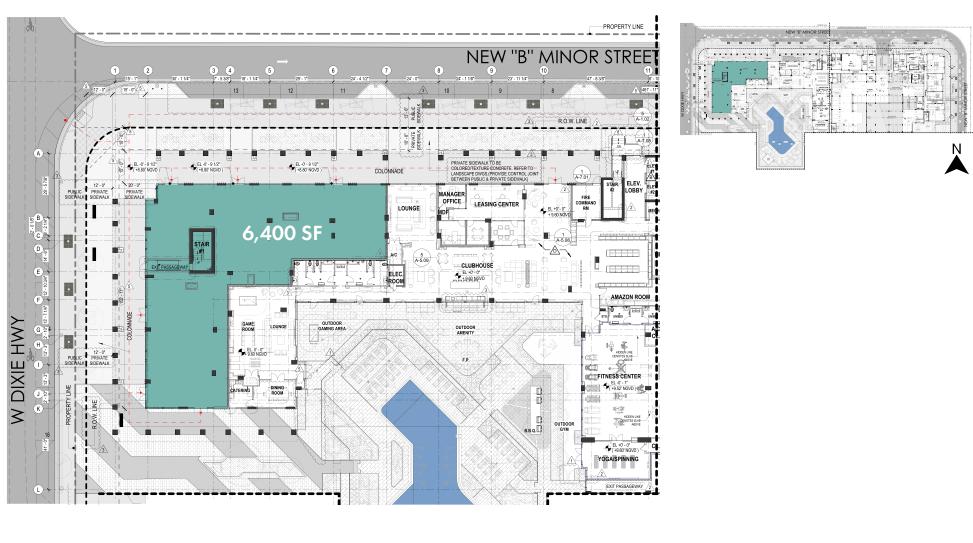

\_ \_ \_ \_ \_ \_ \_ \_ \_ \_ \_ \_ \_ \_ \_

- 6,400 SF corner retail opportunity with potential for divisions
- Restaurants welcomed, with tie-ins to grease traps and venting to be in place
- Steps from the Brightline Aventura station