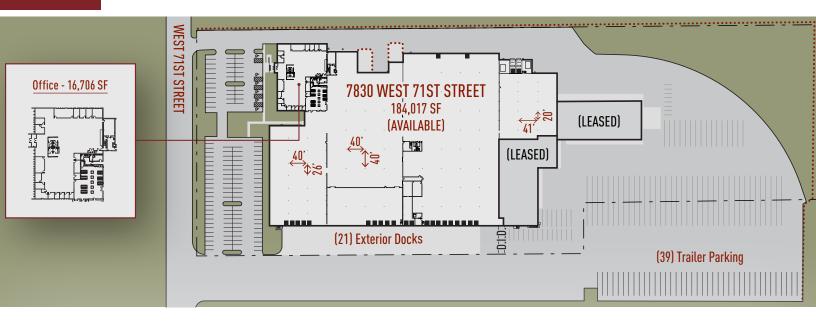

## **Building Specifications**

Building Size: 217,873 SF Available: 184,017 SF Existing Office: 16,706 SF Clear Height: 22'-25' Clear

Loading: 21 Exterior Truck Docks

Drive In Doors: 1

Column Spacing: 39' X 40' Typical

Power: 8,000 Amps, 277/480 Volts, 3-Phase

(Two 4,000 Amp Services)

±184,017 SF AVAILABLE

Car Parking: ±124 Spaces

Trailer Parking: 39
Sprinkler: Wet
Rail: IHB

### Plan

## $NORTH \rightarrow$