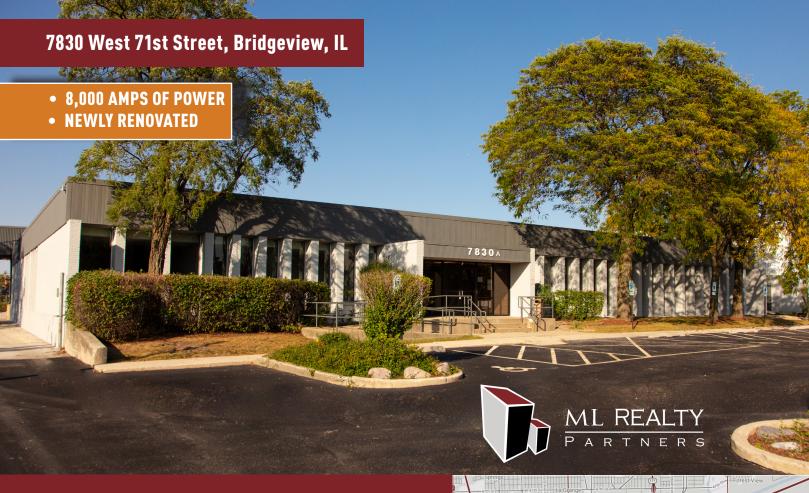

## **Building Specifications**

Building Size: 217,873 SF Available: 184,017 SF Existing Office: 16,706 SF Clear Height: 22'-25' Clear

Loading: 21 Exterior Truck Docks

Drive In Doors: 1

Column Spacing: 39' X 40' Typical

Power: 8,000 Amps, 277/480 Volts, 3-Phase

(Two 4,000 Amp Services)

±184,017 SF AVAILABLE

Car Parking: ±124 Spaces

Trailer Parking: 39
Sprinkler: Wet
Rail: IHB

## **Building Features**

- > On-site trailer parking available
- Office remodel includes new ceiling, paint, and flooring
- Great manufacturing facility with heavy power
- Quick access to I-55 and I-294
- Proximity to rail yards
  - BNSF Willow Springs
  - BNSF Corwith
  - CSX Bedford Park