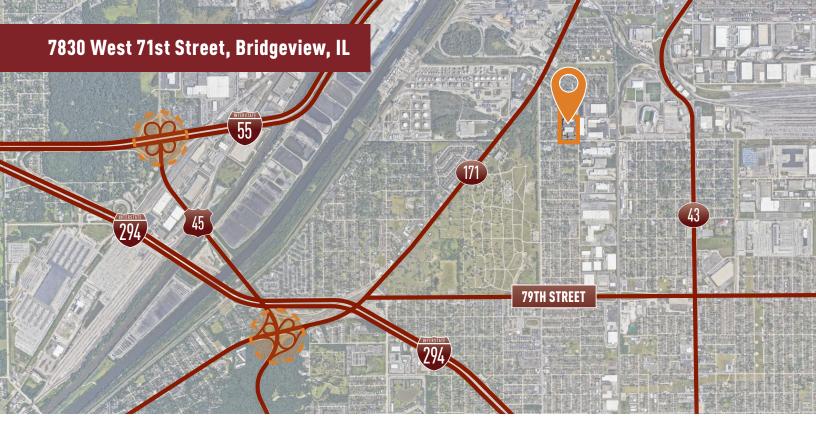

## **Building Features**

- > On-site trailer parking available
- Office remodel includes new ceiling, paint, and flooring
- Great manufacturing facility with heavy power
- Quick access to I-55 and I-294
- Proximity to rail yards
  - BNSF Willow Springs
  - BNSF Corwith
  - CSX Bedford Park