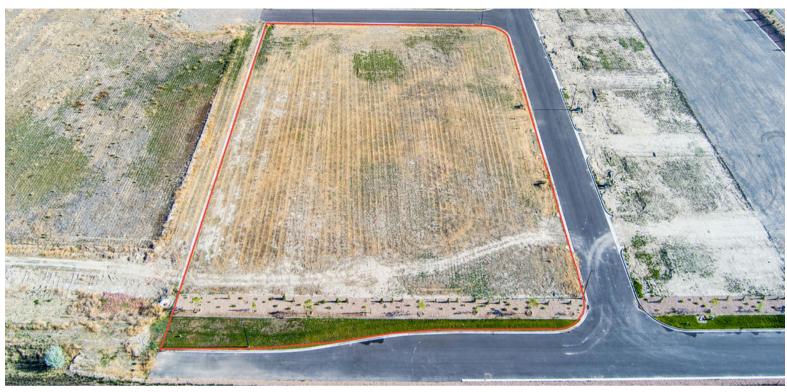

## **INDUSTRIAL LAND FOR SALE**

851 Arts Way, Grand Junction, CO 81505

## **OVERVIEW**

- A well developed Industrial lot, 3.11 acres
- Great for manufacturing facility, warehouse, or distribution center
- near the I-70 Interstate interchange
- I-1 zoned

**OFFERED AT: \$1,100,000** 