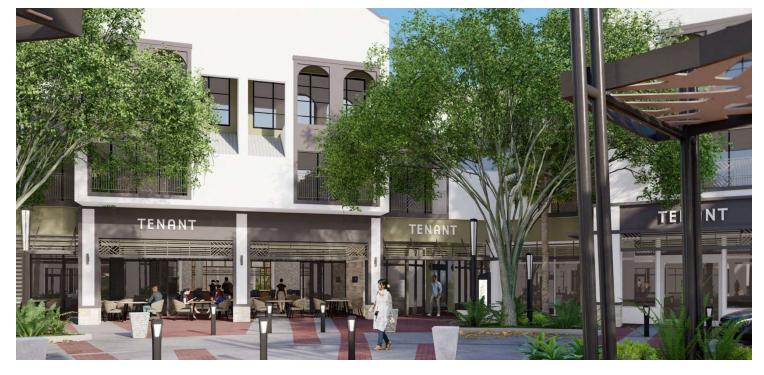

# 6728-B MAIN STREET

#### LOCATION DESCRIPTION

Main Street is the social hub and center of town for the surrounding community which is comprised of restaurants, retail shops, apartments, offices, a hotel, theaters, and civic facilities. With ample parking available, Main Street is the setting for entertaining, routine errands, festivals, chance meetings, and more.

### **PROPERTY HIGHLIGHTS**

- CMX theaters: 625,000-650,000 visitors annually
- Miami Lakes Hotel on Main, located on Main Street renting approximately 50,000 rooms annually
- 1,175 multifamily units/375,000 SF of office space within walking distance of the street