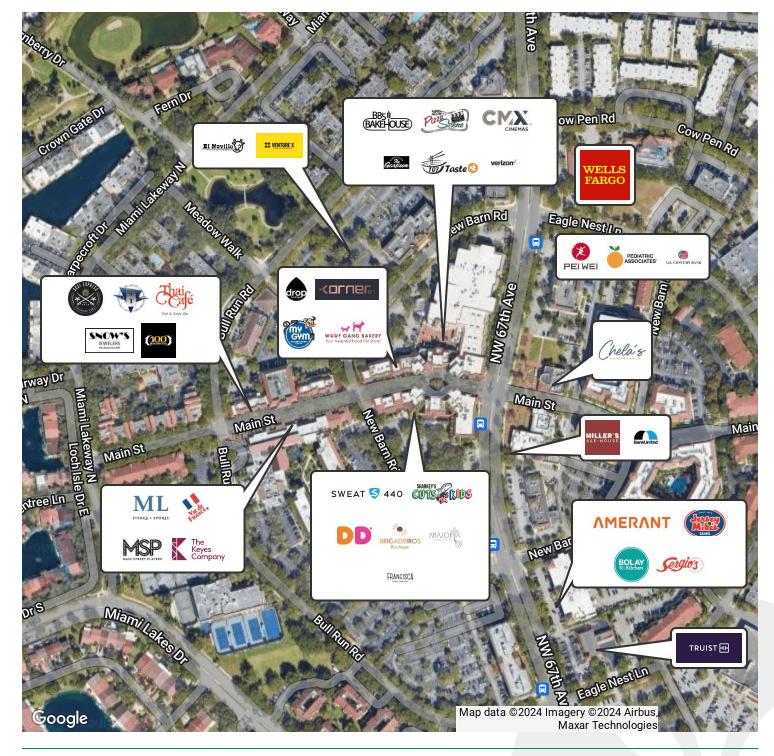

# MAIN STREET AREA MAP

For More Information Contact:

Philip Wyllie Director of Leasing 954.257.7953 philipw@grahamcos.com

Graham Commercial, A Division of The Graham Companies | 6843 Main Street Miami Lakes, FL 33014 www.GrahamCommercial.com

#### LOCATION DESCRIPTION

Main Street is the social hub and center of town for the surrounding community which is comprised of restaurants, retail shops, apartments, offices, a hotel, theaters, and civic facilities. With ample parking available, Main Street is the setting for entertaining, routine errands, festivals, chance meetings, and more.