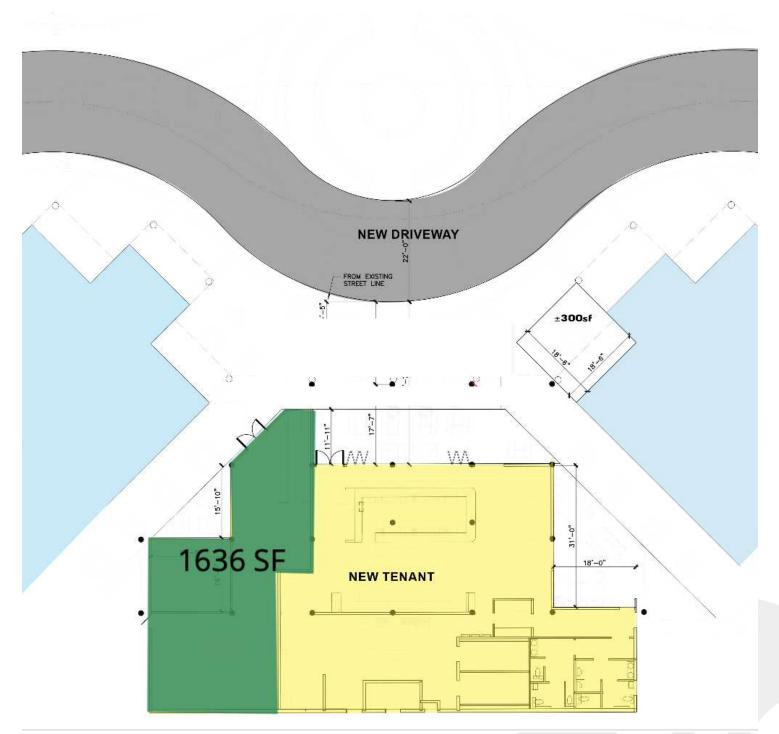

# **FLOOR PLANS**

For More Information Contact:

Philip Wyllie Director of Leasing 954.257.7953 philipw@grahamcos.com

Graham Commercial, A Division of The Graham Companies | 6843 Main Street Miami Lakes, FL 33014 www.GrahamCommercial.com

### **OFFERING SUMMARY**

| Lease Rate:              | \$45.00 SF/yr (NNN)       |
|--------------------------|---------------------------|
| Cam/Taxes/Marketing Fee: | \$11.16 / \$2.82 / \$1.50 |
| Available SF:            | 1,636 SF                  |