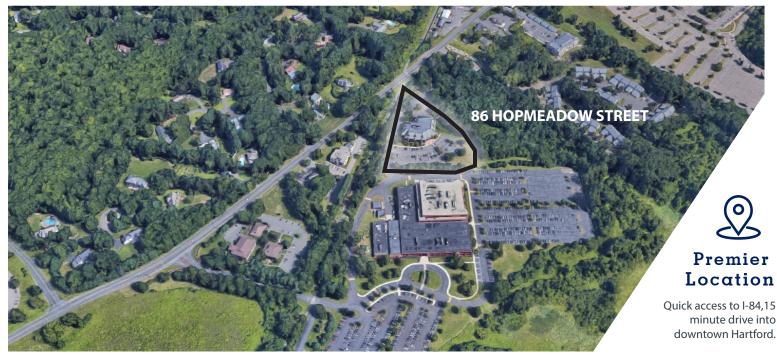

#### **BUILDING FEATURES**

- Signature office building with excellent Simsbury location on Route 10
- Magnificent setting with dramatic views of Talcott Mountain
- 4 per 1,000 parking
- Located within one mile of Route 44 Retail Corridor
- Full building currently available
- Asking Lease Rate of \$20.00 PSF Gross