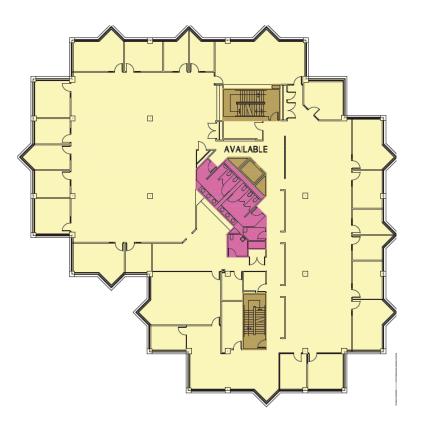

# FULL BUILDING AVAILABILITY

**86 Hopmeadow Street** in Simsbury, Connecticut is a three-story, 39,475 square foot Class A office property located in a corporate campus environment in a beautiful suburban setting.

86 Hopmeadow Street offers modern, highend finishes and dramatic views of Talcott Mountain. The entire building is available for lease but can also be subdivided into suites as small as 2,000 SF.

For further information, please contact: