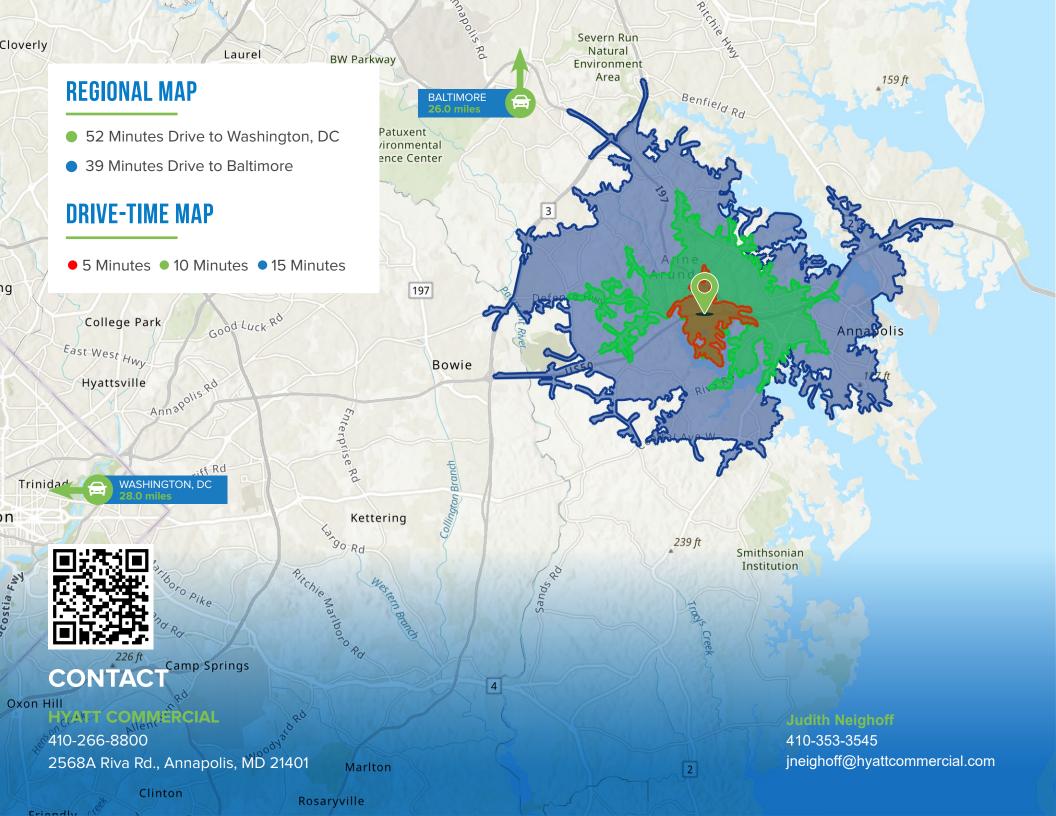

# FOR LEASE

801 COMPASS WAY, ANNAPOLIS, MD 21401

Office Space
Building For Lease

**Judith Neighoff** 

410-353-3545 jneighoff@hyattcommercial.com