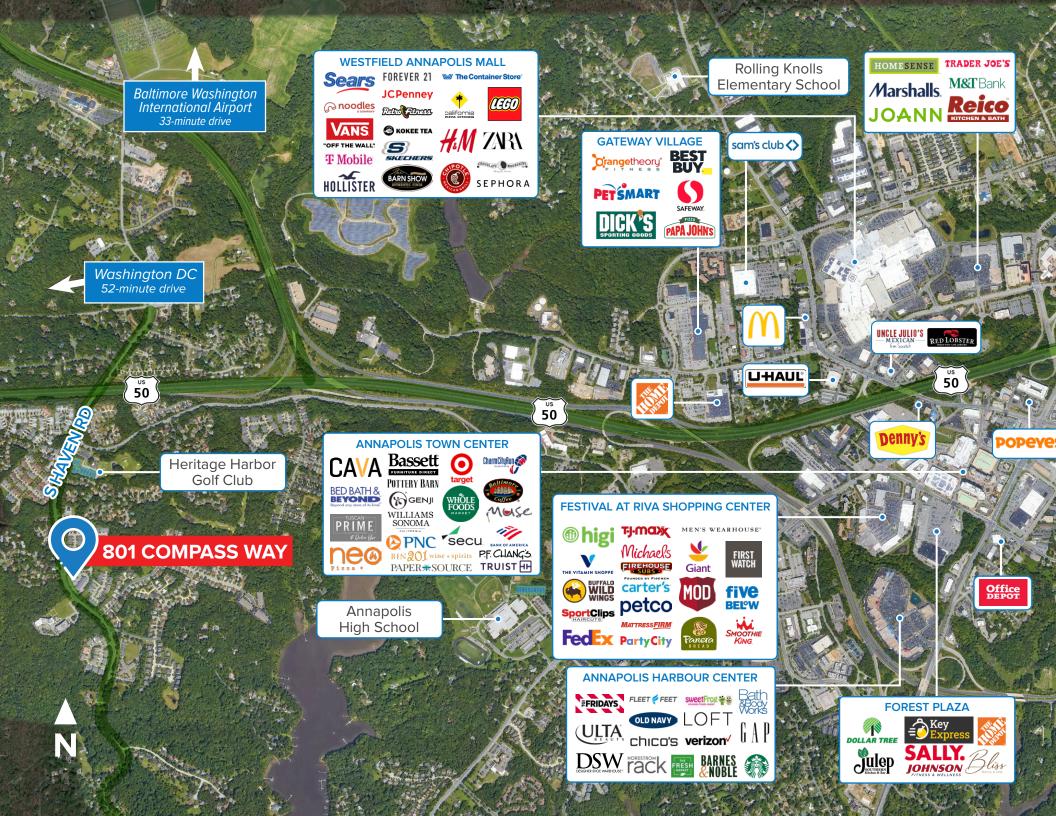

#### **HIGHLIGHTS**

- Positioned at the heart of a thriving urban area with ample parking and adjacent to walking trails
- 2nd floor suites with easy access and elevator
- Common bathrooms in hall featuring granite countertops
- Suites 203, 205, & 207 from  $\pm$ -950 to  $\pm$ 3,850 SF contiguous space
- Expansive window-line offering plenty of natural sunlight
- Competitive full-service rates and flexible terms
- · Professionally managed and maintained