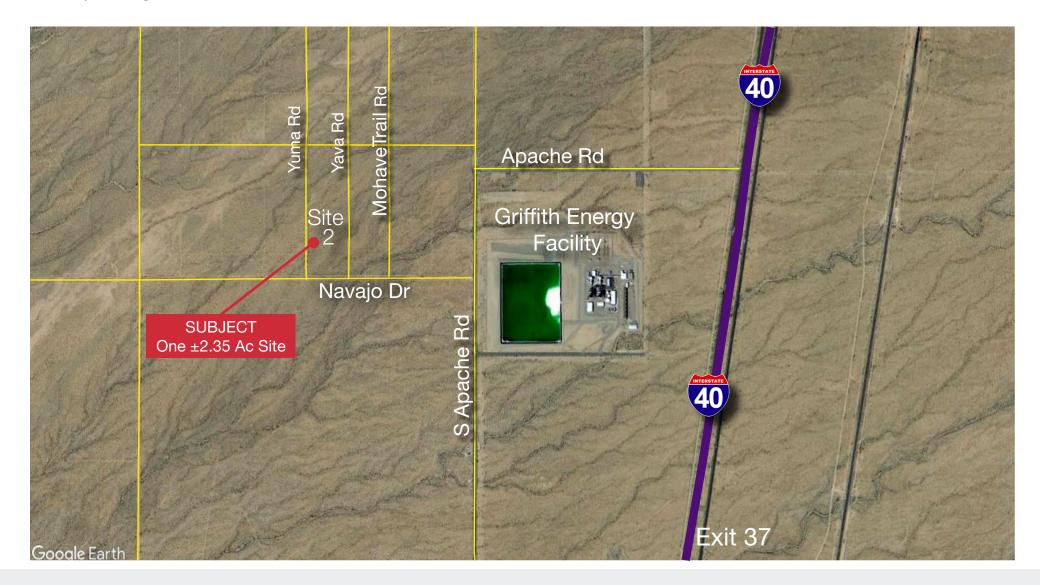

S Mohave Trail & W Navajo Dr (Site 1 – SOLD) S Yavapai Rd & W Navajo Dr (Site 2)

Golden Valley, AZ 86413

For more information:

John Filli, SIOR

+1 602 852 3411 john.filli@naihorizon.com

## Property & Location Highlights

- Electric & natural gas service to site is available from Unisource Flectric & Gas
- Potable water supply available from an underlying aquifer
- The site is approximately 15 miles south of Kingman and 55 miles along I-40 from the California border
- Easy access to and from I-40 via exit 37
- I-40 is located approximately 1.5 miles east of Site
- Site attributes include great proximity to market, transportation & Labor
- Location of site allows for easy access to Los Angeles, Las Vegas, and Phoenix
- There are more than 32 million people within a 350 mile radius of the site
- The Burlington Northern Santa Fe Railway is located approximately .38 miles east of I-40
- The site is approximately 25 miles east of the California border

## Property Aerial