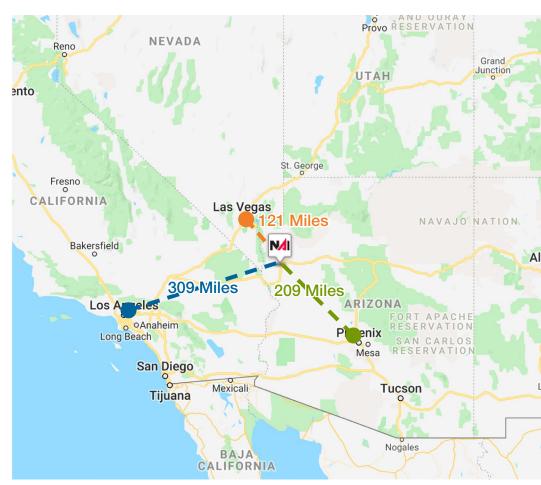

## Property & Location Highlights

- Electric & natural gas service to site is available from Unisource Flectric & Gas
- Potable water supply available from an underlying aquifer
- The site is approximately 15 miles south of Kingman and 55 miles along I-40 from the California border
- Easy access to and from I-40 via exit 37
- I-40 is located approximately 1.5 miles east of Site
- Site attributes include great proximity to market, transportation & Labor
- Location of site allows for easy access to Los Angeles, Las Vegas, and Phoenix
- There are more than 32 million people within a 350 mile radius of the site
- The Burlington Northern Santa Fe Railway is located approximately .38 miles east of I-40
- The site is approximately 25 miles east of the California border