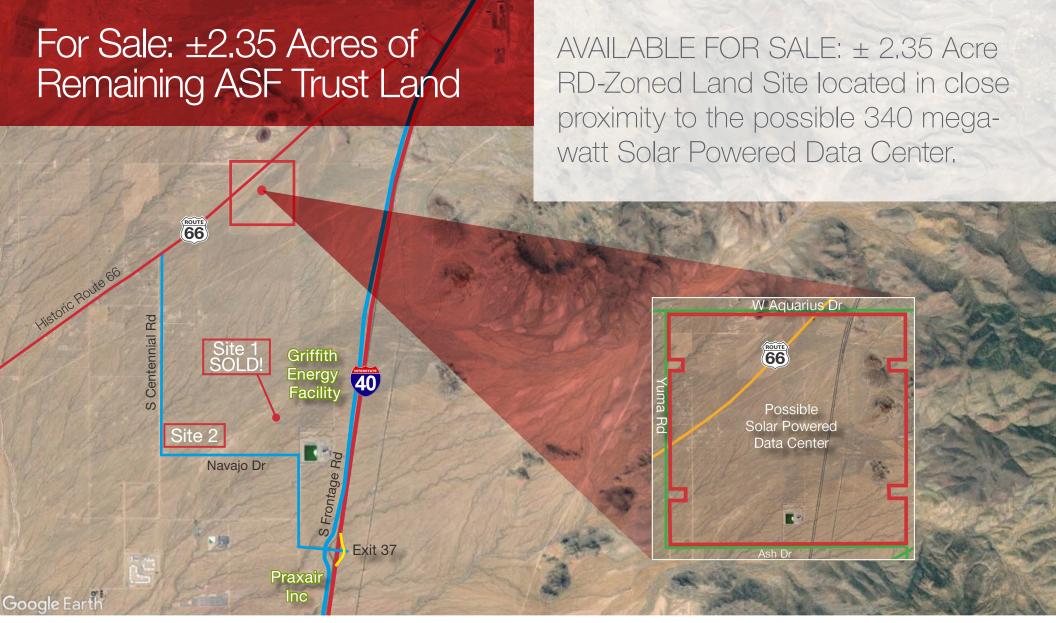

S Mohave Trail & W Navajo Dr (Site 1 – SOLD) S Yavapai Rd & W Navajo Dr (Site 2)

Golden Valley, AZ 86413

For more information:

John Filli, SIOR

+1 602 852 3411 john.filli@naihorizon.com

Click to View the Mohave County News Release

Click to View Press Release on the New \$3B, 340 Megawatt Solar Powered Data Center Near

**Sale Price:** \$72,000 (\$30,638/AC) (\$.70/SF)