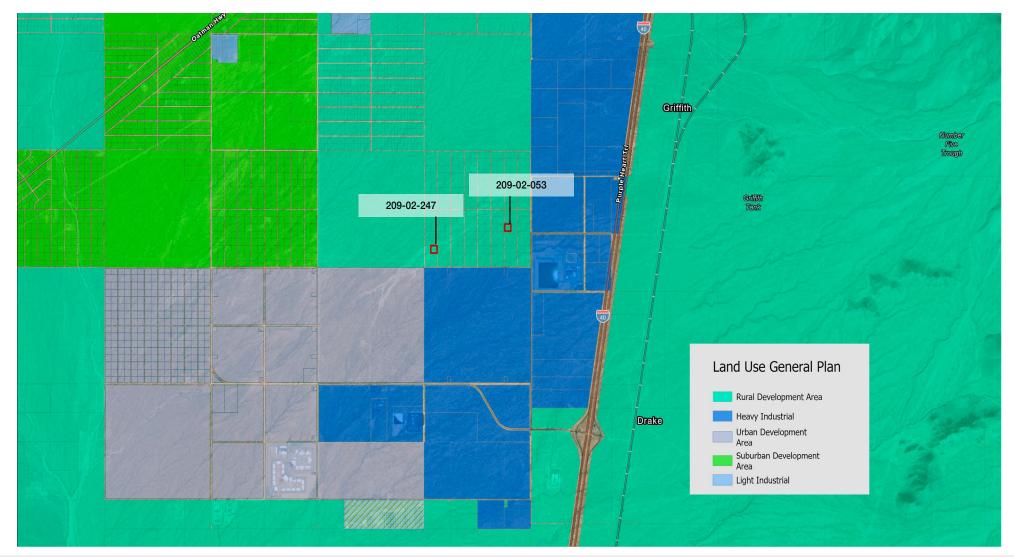

es south of Kingman and 55 miles along I-40 from the California border
- Easy access to and from I-40 via exit 37
- I-40 is located approximately 1.5 miles east of Site
- Site attributes include great proximity to market, transportation & Labor
- Location of site allows for easy access to Los Angeles, Las Vegas, and Phoenix
- There are more than 32 million people within a 350 mile radius of the site
- The Burlington Northern Santa Fe Railway is located approximately .38 miles east of I-40
- The site is approximately 25 miles east of the California border

Click to View the Mohave County News Release

Click to View Press Release on the New \$3B, 340 Megawatt Solar Powered Data Center Near



**Sale Price:** \$72,000 (\$30,638/AC) (\$.70/SF)



## Property Aerial





# Property Zoning Map