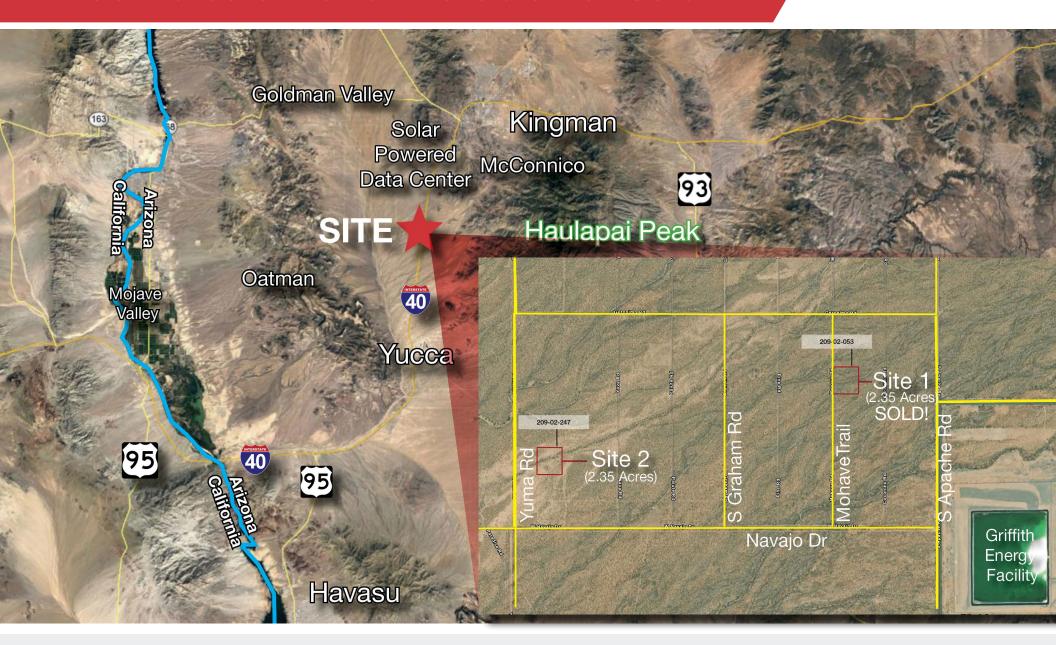

S Mohave Trail & W Navajo Dr (Site 1 – SOLD) S Yavapai Rd & W Navajo Dr (Site 2)

Golden Valley, AZ 86413

For more information:

John Filli, SIOR

+1 602 852 3411 john.filli@naihorizon.com

## Property & Location Highlights

- Electric & natural gas service to site is available from Unisource Flectric & Gas
- Potable water supply available from an underlying aquifer
- The site is approximately 15 miles south of Kingman and 55 miles along I-40 from the California border
- Easy access to and from I-40 via exit 37
- I-40 is located approximately 1.5 miles east of Site
- Site attributes include great proximity to market, transportation & Labor
- Location of site allows for easy access to Los Angeles, Las Vegas, and Phoenix
- There are more than 32 million people within a 350 mile radius of the site
- The Burlington Northern Santa Fe Railway is located approximately .38 miles east of I-40
- The site is approximately 25 miles east of the California border

# Property Zoning Map