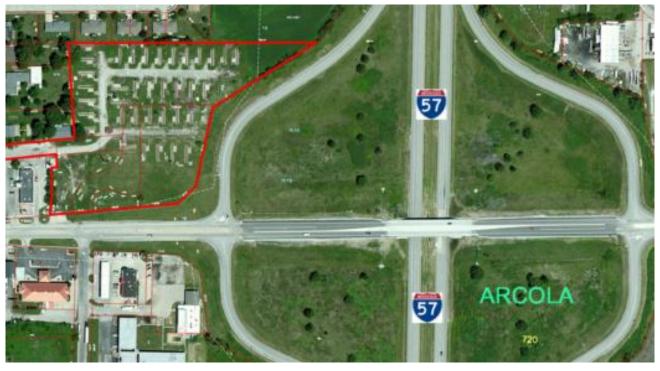

## NW Quadrant Route 133/ I-57, Arcola

\$6/SF Front \$4/SF Rear

#### 7.27 AC

\$6/SF Front \$4/SF Rear

# PROPERTY DESCRIPTION

This property has all utilities to the site, and is suitable for immediate development.

- Interstate Visibility
- Up To 7.27 Acres Available (Approx. 2.82 Ac in front | Approx. 4.45 Ac in back)
- Owner Willing To Subdivide
- All Utilities To Site
- Highest Traffic Counts In Town

### **AREA DESCRIPTION**

Arcola IL is a smaller rural community just off I-57 in the heart of East Central IL. Property has interstate visibility and frontage on IL Route 133. IL Rt. 133 is home to several restaurants, gas/service stations, motels, and other retail businesses including but not limited to Dairy Queen, McDonalds (coming soon), Subway, Monicals, and Dollar General to name a few. Located at the NW quadrant of I-57 and IL Route 133 with18,300 vehicles per day and 6,000 vehicles per day respectively. This development site has 7.27 acres suitable for fast food, gas, and/or hotel with all utilities to site.