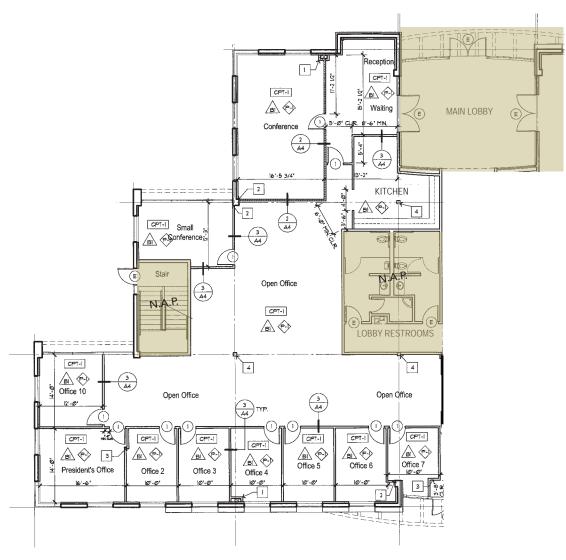

conditions prior to sale, lease or financing or withdrawal without notice. No liability of any kind is to be imposed on the broker herein.



## **FOR LEASE**

# **OFFICE SUITE**

# 77-933 LAS MONTANAS ROAD | PALM DESERT, CA



# **INTERIOR PHOTOS - SUITE 101: 4,400 SF**













All information furnished regarding property for sale, rental or financing is from sources deemed reliable, but no warranty or representation is made to the accuracy thereof and same is submitted to errors, omissions, change of price, rental or other conditions prior to sale, lease or financing or withdrawal without notice. No liability of any kind is to be imposed on the broker herein.

### **FOR LEASE**

# **OFFICE SUITE**

# 77-933 LAS MONTANAS ROAD | PALM DESERT, CA



# FLOOR PLAN - SUITE 101: 4,400 SF



### **AERIAL**



All information furnished regarding property for sale, rental or financing is from sources deemed reliable, but no warranty or representation is made to the accuracy thereof and same is submitted to errors, omissions, change of price, rental or other conditions prior to sale, lease or financing or withdrawal without notice. No liability of any kind is to be imposed on the broker herein.