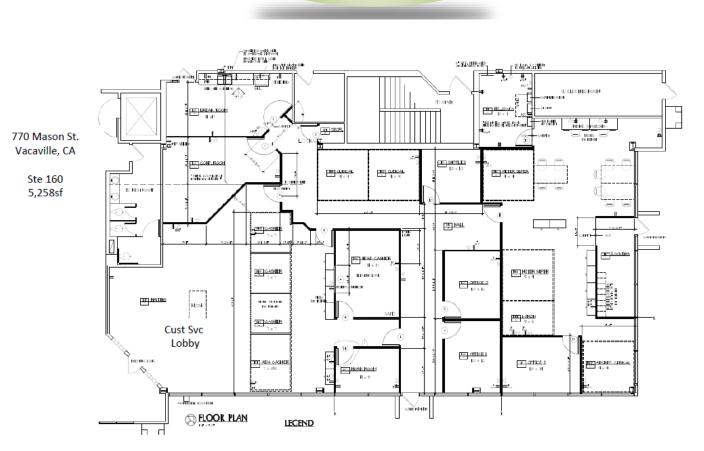

### **MASON STREET CENTRE** 770 MASON ST., VACAVILLE, CA

Ste 160 15 Privates, Cust Svc, Conf, IT, Breakroom, Open Work Area & FFE

SPECTRUM PROPERTIES

| Post The Reporter                                                                                                                                                                                                                                                                                                                                                                                                                                                                                                                                                                                                                                                                                                                                                                                                                                                                                                                                                                                                                                                                                                                                                                                                                                                                                                                                                                                                                                                                                                                                                                                                                                                                                                                                                                                                                                                                                                                                                                                                                                                                                                              |                   |             | n St. E. Monte Vista<br>Ave x Depot St. |                                     | PROPERTY FEATURES                                                                                                    |  |
|--------------------------------------------------------------------------------------------------------------------------------------------------------------------------------------------------------------------------------------------------------------------------------------------------------------------------------------------------------------------------------------------------------------------------------------------------------------------------------------------------------------------------------------------------------------------------------------------------------------------------------------------------------------------------------------------------------------------------------------------------------------------------------------------------------------------------------------------------------------------------------------------------------------------------------------------------------------------------------------------------------------------------------------------------------------------------------------------------------------------------------------------------------------------------------------------------------------------------------------------------------------------------------------------------------------------------------------------------------------------------------------------------------------------------------------------------------------------------------------------------------------------------------------------------------------------------------------------------------------------------------------------------------------------------------------------------------------------------------------------------------------------------------------------------------------------------------------------------------------------------------------------------------------------------------------------------------------------------------------------------------------------------------------------------------------------------------------------------------------------------------|-------------------|-------------|-----------------------------------------|-------------------------------------|----------------------------------------------------------------------------------------------------------------------|--|
| Transit                                                                                                                                                                                                                                                                                                                                                                                                                                                                                                                                                                                                                                                                                                                                                                                                                                                                                                                                                                                                                                                                                                                                                                                                                                                                                                                                                                                                                                                                                                                                                                                                                                                                                                                                                                                                                                                                                                                                                                                                                                                                                                                        |                   | The state   | Mason St. x<br>Davis St.                | Building Size                       | 72,730 sf                                                                                                            |  |
| Center                                                                                                                                                                                                                                                                                                                                                                                                                                                                                                                                                                                                                                                                                                                                                                                                                                                                                                                                                                                                                                                                                                                                                                                                                                                                                                                                                                                                                                                                                                                                                                                                                                                                                                                                                                                                                                                                                                                                                                                                                                                                                                                         |                   |             | 1 Constant                              | Rent Rate                           | All Rates are Mod FS                                                                                                 |  |
| Mason St. x<br>Davis St.<br>Bank of the<br>West                                                                                                                                                                                                                                                                                                                                                                                                                                                                                                                                                                                                                                                                                                                                                                                                                                                                                                                                                                                                                                                                                                                                                                                                                                                                                                                                                                                                                                                                                                                                                                                                                                                                                                                                                                                                                                                                                                                                                                                                                                                                                | SITE              |             | Mason St. x<br>Peabody Rd.              | Features                            | <ul> <li>Close to Downtown</li> <li>Easy Access to I-80</li> <li>Major Tenants</li> <li>Signage / Parking</li> </ul> |  |
| NCPGA<br>Starbucks                                                                                                                                                                                                                                                                                                                                                                                                                                                                                                                                                                                                                                                                                                                                                                                                                                                                                                                                                                                                                                                                                                                                                                                                                                                                                                                                                                                                                                                                                                                                                                                                                                                                                                                                                                                                                                                                                                                                                                                                                                                                                                             |                   | 80          | Post Office                             | Suite 150<br>\$2.75/sf/mo           | 3,030sf Recep, conf rm,<br>7 privates, conf rm,<br>break, IT/storage, open<br>work area.                             |  |
| Contrast of the local data and t | Republic<br>Title | Hampton Inn | Starbucks                               | Suite 160<br>w/ FFE<br>\$2.95/sf/mo | 5,258sf Cust svc lobby,<br>15+ privates, break, IT,<br>open work area, etc                                           |  |