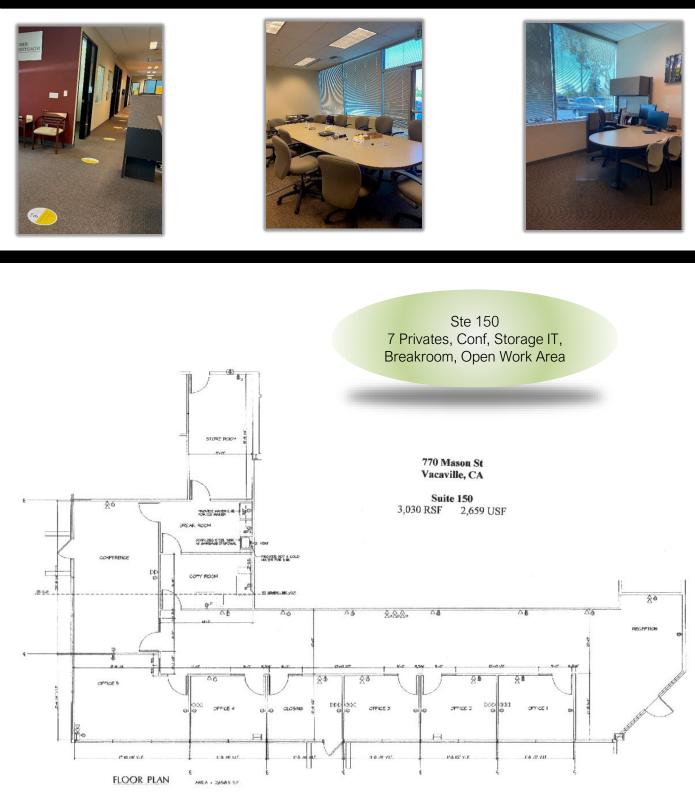

### SUITE 150 – 3,030SF

SPECTRUM PROPERTIES

| Post The Reporter                                                                                                                                                                                                                                                                                                                                                                                                                                                                                                                                                                                                                                                                                                                                                                                                                                                                                                                                                                                                                                                                                                                                                                                                                                                                                                                                                                                                                                                                                                                                                                                                                                                                                                                                                                                                                                                                                                                                                                                                                                                                                                              |                   |             | n St. E. Monte Vista<br>Ave x Depot St. |                                     | PROPERTY FEATURES                                                                                                    |  |
|--------------------------------------------------------------------------------------------------------------------------------------------------------------------------------------------------------------------------------------------------------------------------------------------------------------------------------------------------------------------------------------------------------------------------------------------------------------------------------------------------------------------------------------------------------------------------------------------------------------------------------------------------------------------------------------------------------------------------------------------------------------------------------------------------------------------------------------------------------------------------------------------------------------------------------------------------------------------------------------------------------------------------------------------------------------------------------------------------------------------------------------------------------------------------------------------------------------------------------------------------------------------------------------------------------------------------------------------------------------------------------------------------------------------------------------------------------------------------------------------------------------------------------------------------------------------------------------------------------------------------------------------------------------------------------------------------------------------------------------------------------------------------------------------------------------------------------------------------------------------------------------------------------------------------------------------------------------------------------------------------------------------------------------------------------------------------------------------------------------------------------|-------------------|-------------|-----------------------------------------|-------------------------------------|----------------------------------------------------------------------------------------------------------------------|--|
| Transit                                                                                                                                                                                                                                                                                                                                                                                                                                                                                                                                                                                                                                                                                                                                                                                                                                                                                                                                                                                                                                                                                                                                                                                                                                                                                                                                                                                                                                                                                                                                                                                                                                                                                                                                                                                                                                                                                                                                                                                                                                                                                                                        |                   | The state   | Mason St. x<br>Davis St.                | Building Size                       | 72,730 sf                                                                                                            |  |
| Center                                                                                                                                                                                                                                                                                                                                                                                                                                                                                                                                                                                                                                                                                                                                                                                                                                                                                                                                                                                                                                                                                                                                                                                                                                                                                                                                                                                                                                                                                                                                                                                                                                                                                                                                                                                                                                                                                                                                                                                                                                                                                                                         |                   |             | 1 Constant                              | Rent Rate                           | All Rates are Mod FS                                                                                                 |  |
| Mason St. x<br>Davis St.<br>Bank of the<br>West                                                                                                                                                                                                                                                                                                                                                                                                                                                                                                                                                                                                                                                                                                                                                                                                                                                                                                                                                                                                                                                                                                                                                                                                                                                                                                                                                                                                                                                                                                                                                                                                                                                                                                                                                                                                                                                                                                                                                                                                                                                                                | SITE              |             | Mason St. x<br>Peabody Rd.              | Features                            | <ul> <li>Close to Downtown</li> <li>Easy Access to I-80</li> <li>Major Tenants</li> <li>Signage / Parking</li> </ul> |  |
| NCPGA<br>Starbucks                                                                                                                                                                                                                                                                                                                                                                                                                                                                                                                                                                                                                                                                                                                                                                                                                                                                                                                                                                                                                                                                                                                                                                                                                                                                                                                                                                                                                                                                                                                                                                                                                                                                                                                                                                                                                                                                                                                                                                                                                                                                                                             |                   | 80          | Post Office                             | Suite 150<br>\$2.75/sf/mo           | 3,030sf Recep, conf rm,<br>7 privates, conf rm,<br>break, IT/storage, open<br>work area.                             |  |
| Contrast of the local data and t | Republic<br>Title | Hampton Inn | Starbucks                               | Suite 160<br>w/ FFE<br>\$2.95/sf/mo | 5,258sf Cust svc lobby,<br>15+ privates, break, IT,<br>open work area, etc                                           |  |