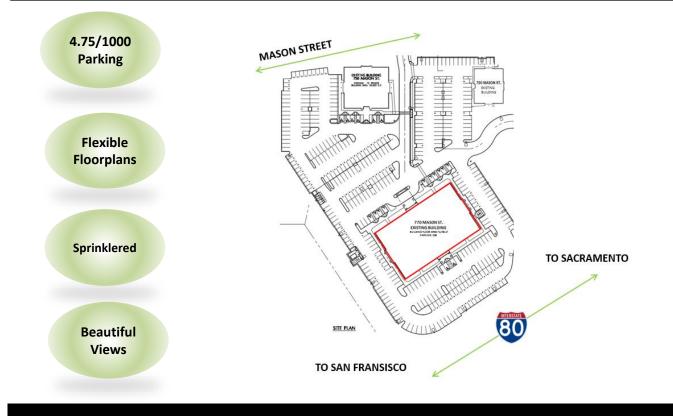

**SUBJECT PROPERTY** is a marquee location at I-80 WB on- and off-ramps. Located on a prominent, signalized intersection near the Downtown District. Nearby amenities include lodging, food, entertainment and transportation.

| Post The Reporter                                                                                                                                                                                                                                                                                                                                                                                                                                                                                                                                                                                                                                                                                                                                                                                                                                                                                                                                                                                                                                                                                                                                                                                                                                                                                                                                                                                                                                                                                                                                                                                                                                                                                                                                                                                                                                                                                                                                                                                                                                                                                                              |                   |             | n St. E. Monte Vista<br>Ave x Depot St. |                                     | PROPERTY FEATURES                                                                                                    |  |
|--------------------------------------------------------------------------------------------------------------------------------------------------------------------------------------------------------------------------------------------------------------------------------------------------------------------------------------------------------------------------------------------------------------------------------------------------------------------------------------------------------------------------------------------------------------------------------------------------------------------------------------------------------------------------------------------------------------------------------------------------------------------------------------------------------------------------------------------------------------------------------------------------------------------------------------------------------------------------------------------------------------------------------------------------------------------------------------------------------------------------------------------------------------------------------------------------------------------------------------------------------------------------------------------------------------------------------------------------------------------------------------------------------------------------------------------------------------------------------------------------------------------------------------------------------------------------------------------------------------------------------------------------------------------------------------------------------------------------------------------------------------------------------------------------------------------------------------------------------------------------------------------------------------------------------------------------------------------------------------------------------------------------------------------------------------------------------------------------------------------------------|-------------------|-------------|-----------------------------------------|-------------------------------------|----------------------------------------------------------------------------------------------------------------------|--|
| Transit                                                                                                                                                                                                                                                                                                                                                                                                                                                                                                                                                                                                                                                                                                                                                                                                                                                                                                                                                                                                                                                                                                                                                                                                                                                                                                                                                                                                                                                                                                                                                                                                                                                                                                                                                                                                                                                                                                                                                                                                                                                                                                                        |                   | The state   | Mason St. x<br>Davis St.                | Building Size                       | 72,730 sf                                                                                                            |  |
| Center                                                                                                                                                                                                                                                                                                                                                                                                                                                                                                                                                                                                                                                                                                                                                                                                                                                                                                                                                                                                                                                                                                                                                                                                                                                                                                                                                                                                                                                                                                                                                                                                                                                                                                                                                                                                                                                                                                                                                                                                                                                                                                                         |                   |             | 1 Constant                              | Rent Rate                           | All Rates are Mod FS                                                                                                 |  |
| Mason St. x<br>Davis St.<br>Bank of the<br>West                                                                                                                                                                                                                                                                                                                                                                                                                                                                                                                                                                                                                                                                                                                                                                                                                                                                                                                                                                                                                                                                                                                                                                                                                                                                                                                                                                                                                                                                                                                                                                                                                                                                                                                                                                                                                                                                                                                                                                                                                                                                                | SITE              |             | Mason St. x<br>Peabody Rd.              | Features                            | <ul> <li>Close to Downtown</li> <li>Easy Access to I-80</li> <li>Major Tenants</li> <li>Signage / Parking</li> </ul> |  |
| NCPGA<br>Starbucks                                                                                                                                                                                                                                                                                                                                                                                                                                                                                                                                                                                                                                                                                                                                                                                                                                                                                                                                                                                                                                                                                                                                                                                                                                                                                                                                                                                                                                                                                                                                                                                                                                                                                                                                                                                                                                                                                                                                                                                                                                                                                                             |                   | 80          | Post Office                             | Suite 150<br>\$2.75/sf/mo           | 3,030sf Recep, conf rm,<br>7 privates, conf rm,<br>break, IT/storage, open<br>work area.                             |  |
| Contrast of the local data and t | Republic<br>Title | Hampton Inn | Starbucks                               | Suite 160<br>w/ FFE<br>\$2.95/sf/mo | 5,258sf Cust svc lobby,<br>15+ privates, break, IT,<br>open work area, etc                                           |  |