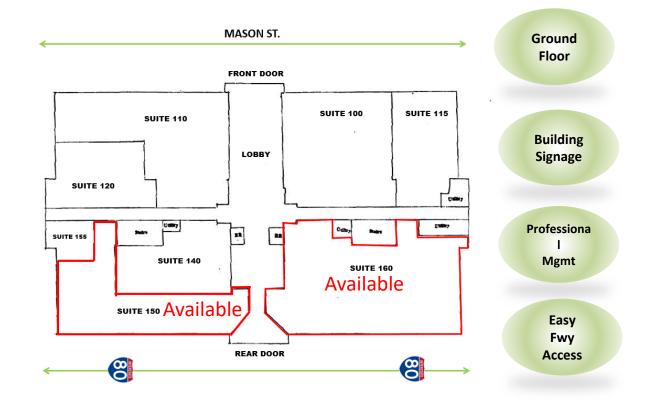

### MASON STREET CENTRE 770 MASON ST., VACAVILLE, CA

| Post The Reporter                                                                                                                                                                                                                                                                                                                                                                                                                                                                                                                                                                                                                                                                                                                                                                                                                                                                                                                                                                                                                                                                                                                                                                                                                                                                                                                                                                                                                                                                                                                                                                                                                                                                                                                                                                                                                                                                                                                                                                                                                                                                                                              |                   |             | n St. E. Monte Vista<br>Ave x Depot St. |                                     | PROPERTY FEATURES                                                                                                    |  |
|--------------------------------------------------------------------------------------------------------------------------------------------------------------------------------------------------------------------------------------------------------------------------------------------------------------------------------------------------------------------------------------------------------------------------------------------------------------------------------------------------------------------------------------------------------------------------------------------------------------------------------------------------------------------------------------------------------------------------------------------------------------------------------------------------------------------------------------------------------------------------------------------------------------------------------------------------------------------------------------------------------------------------------------------------------------------------------------------------------------------------------------------------------------------------------------------------------------------------------------------------------------------------------------------------------------------------------------------------------------------------------------------------------------------------------------------------------------------------------------------------------------------------------------------------------------------------------------------------------------------------------------------------------------------------------------------------------------------------------------------------------------------------------------------------------------------------------------------------------------------------------------------------------------------------------------------------------------------------------------------------------------------------------------------------------------------------------------------------------------------------------|-------------------|-------------|-----------------------------------------|-------------------------------------|----------------------------------------------------------------------------------------------------------------------|--|
| Transit                                                                                                                                                                                                                                                                                                                                                                                                                                                                                                                                                                                                                                                                                                                                                                                                                                                                                                                                                                                                                                                                                                                                                                                                                                                                                                                                                                                                                                                                                                                                                                                                                                                                                                                                                                                                                                                                                                                                                                                                                                                                                                                        |                   | The state   | Mason St. x<br>Davis St.                | Building Size                       | 72,730 sf                                                                                                            |  |
| Center                                                                                                                                                                                                                                                                                                                                                                                                                                                                                                                                                                                                                                                                                                                                                                                                                                                                                                                                                                                                                                                                                                                                                                                                                                                                                                                                                                                                                                                                                                                                                                                                                                                                                                                                                                                                                                                                                                                                                                                                                                                                                                                         |                   |             | 1 Constant                              | Rent Rate                           | All Rates are Mod FS                                                                                                 |  |
| Mason St. x<br>Davis St.<br>Bank of the<br>West                                                                                                                                                                                                                                                                                                                                                                                                                                                                                                                                                                                                                                                                                                                                                                                                                                                                                                                                                                                                                                                                                                                                                                                                                                                                                                                                                                                                                                                                                                                                                                                                                                                                                                                                                                                                                                                                                                                                                                                                                                                                                | SITE              |             | Mason St. x<br>Peabody Rd.              | Features                            | <ul> <li>Close to Downtown</li> <li>Easy Access to I-80</li> <li>Major Tenants</li> <li>Signage / Parking</li> </ul> |  |
| NCPGA<br>Starbucks                                                                                                                                                                                                                                                                                                                                                                                                                                                                                                                                                                                                                                                                                                                                                                                                                                                                                                                                                                                                                                                                                                                                                                                                                                                                                                                                                                                                                                                                                                                                                                                                                                                                                                                                                                                                                                                                                                                                                                                                                                                                                                             |                   | 80          | Post Office                             | Suite 150<br>\$2.75/sf/mo           | 3,030sf Recep, conf rm,<br>7 privates, conf rm,<br>break, IT/storage, open<br>work area.                             |  |
| Contrast of the local data and t | Republic<br>Title | Hampton Inn | Starbucks                               | Suite 160<br>w/ FFE<br>\$2.95/sf/mo | 5,258sf Cust svc lobby,<br>15+ privates, break, IT,<br>open work area, etc                                           |  |