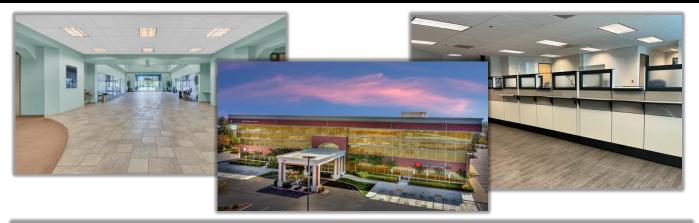

## **BEAUTIFUL CLASS-A OFFICE BUILDING**

**770 MASON ST** – **VACAVILLE, CA** is a modern, professionally managed, Class-A, three-story office building with and professional medial tenant mix, Available space is on the ground floor. Space offered is modern combination of private offices and open work areas with ample window line and amenities. Generous on-site parking and building signage. *Security cameras, interior/exterior LED, guard service, solar.* 

# MASON STREET CENTRE 770 MASON ST., VACAVILLE, CA