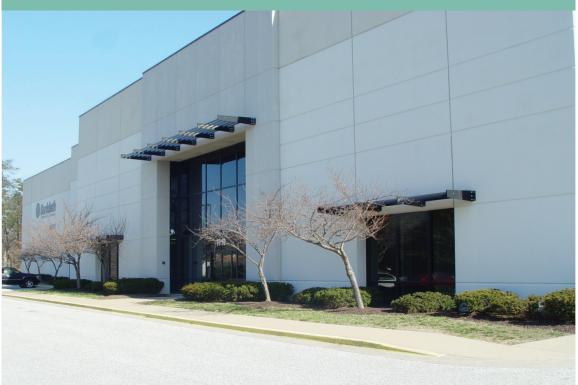

## 1710 Crossroads Drive

- + 89,252 SF
- + Term through August 28, 2025
- + 16 dock high doors (9 additional possible)
- +2 drive-ins
- + 36' clear height
- + 118' deep truck court
- + 99 car parking spaces
- + 40' x 46' column spacing
- + ESFR sprinkler
- + Zoned OIND

Odenton, Maryland 21113 Anne Arundel County

## AVAILABLE IMMEDIATELY