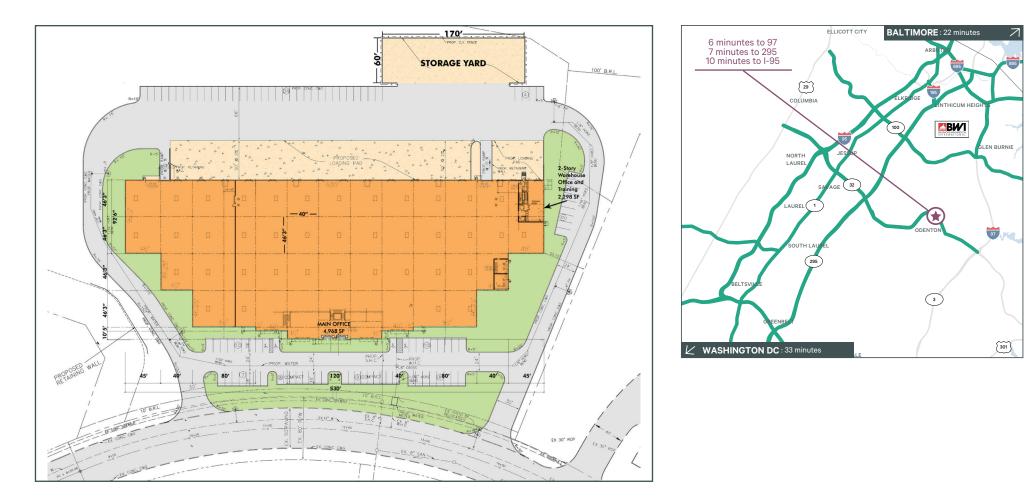

## 1710 Crossroads Drive

- + 89,252 SF
- + Term through August 28, 2025
- + 16 dock high doors (9 additional possible)
- +2 drive-ins
- + 36' clear height
- + 118' deep truck court
- + 99 car parking spaces
- + 40' x 46' column spacing
- + ESFR sprinkler
- + Zoned OIND

Odenton, Maryland 21113 Anne Arundel County