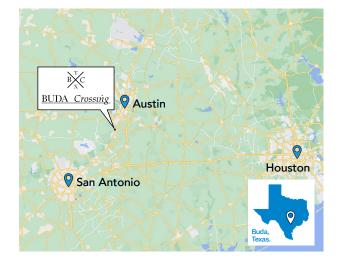

# **FOR LEASE**

1276 Cabela's Drive, Buda, TX 78216

Latitude and Longitude | 30.084889, -97.826134 Available Space | 1,0273 - 3,949 SQ.FT