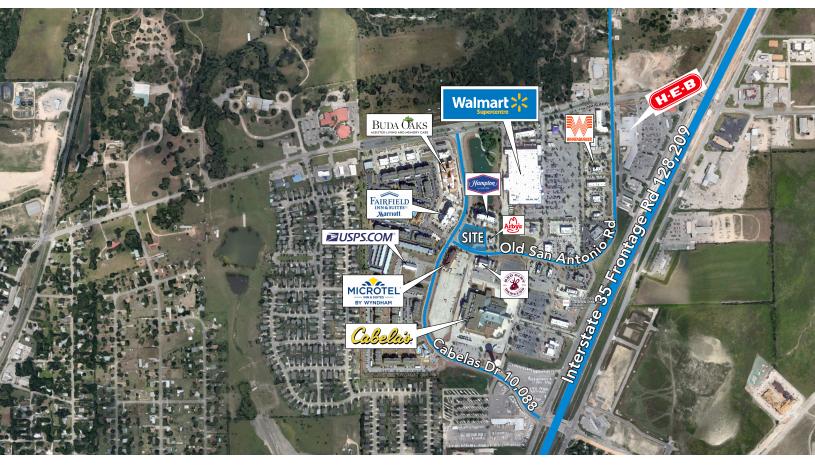

### **Highlights**

- Buda Commercial is now the most desirable retail center in Buda Tx.
- Great time to lease at Buda Commercial
- Its accessibility to amenities like banks, and health providers, along with proximity to major highways such as I-35 and State Highway 21, makes it highly desirable for many residents.

### **Traffic Count**

- Cabelas Dr: 10,088
- Interstate 35 Frontage Rd: 128,209

The information contained herein was obtained from sources deemed reliable; however, Origo Works makes no guaranties, warranties or representations to the completeness or representations of this real estate information is subject to errors omissions; change of prices prior sale or leases; or withdrawal without notice.