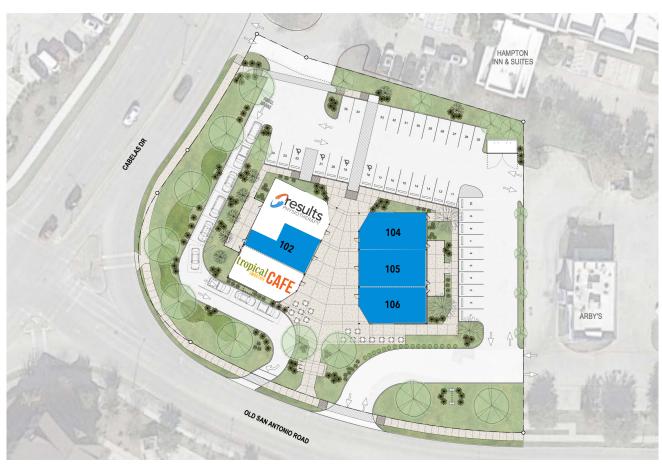

## **Available Space**

| 102 | available | 1,046 SF |
|-----|-----------|----------|
| 104 | available | 1,273 SF |
| 105 | available | 1,350 SF |
| 106 | available | 1,326 SF |

# **Current Tenants**

101**Tropical Smoothie** 1,326 SF **7,921 SF** 

103 Results Physiotherapy 1,600 SF

The information contained herein was obtained from sources deemed reliable; however, Origo Works makes no guaranties, warranties or representations to the completeness or accuracy thereof. The presentation of this real estate information is which to a regress possibles to a region of price prior sale or lease, or withdrawal without notice.