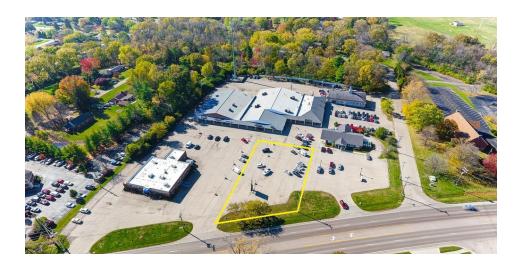

#### PROPERTY OVERVIEW

Located in prestigious Washington Township Lamplighter Square is a prominent community shopping center Retail Pad available for restaurants and national retailers Located on SR 48 with great visibility and road frontage

### PROPERTY DESCRIPTION

The Pad is located in the central portion of Lamplighter Square's parking lot with SR 48 road frontage. Multiple drive entry points on SR 48. Slight grade land making an ideal location to build a drive through restaurant or stand alone retail building.