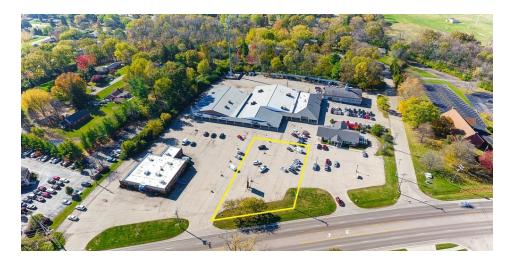

#### PROPERTY OVERVIEW

Located in prestigious Washington Township Lamplighter Square is a prominent community shopping center Retail Pad available for restaurants and national retailers Located on SR 48 with great visibility and road frontage

### PROPERTY DESCRIPTION

The Pad is located in the central portion of Lamplighter Square's parking lot with SR 48 road frontage. Multiple drive entry points on SR 48. Slight grade land making an ideal location to build a drive through restaurant or stand alone retail building.