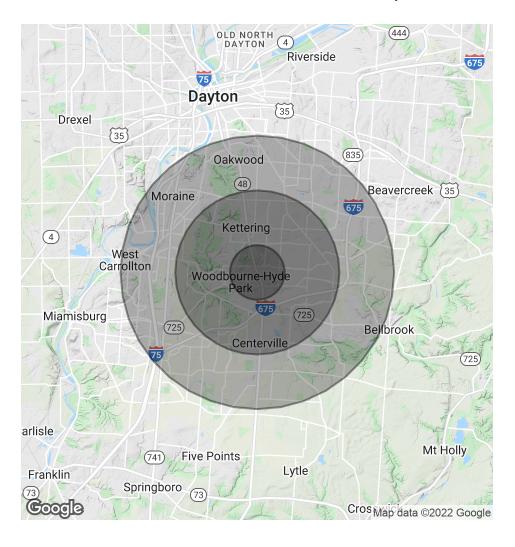

## LAMPLIGHTER SQUARE

5577 Far Hills Ave Dayton, OH 45429

| POPULATION           | 1 MILE   | 3 MILES  | 5 MILES  |
|----------------------|----------|----------|----------|
| Total Population     | 6,862    | 72,901   | 194,398  |
| Average Age          | 51.0     | 44.6     | 41.7     |
| Average Age (Male)   | 47.8     | 42.8     | 40.2     |
| Average Age (Female) | 54.1     | 46.5     | 43.3     |
| HOUSEHOLDS & INCOME  | 1 MILE   | 3 MILES  | 5 MILES  |
| Total Households     | 2,989    | 32,889   | 85,496   |
| # of Persons per HH  | 2.3      | 2.2      | 2.3      |
| Average HH Income    | \$85,878 | \$72,931 | \$71,789 |

\$193,285

\$191,334

\$188,463

Average House Value

<sup>\*</sup> Demographic data derived from 2010 US Census