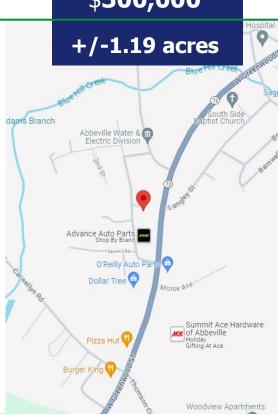

### 1.19+/- Acres Commercial Land w/Rental Income

540 & 542 W Greenwood St, Abbeville, SC

Retail corridor in Abbeville. 3 rental properties included. Flat Topo. Great for development or investment.

\$300,000

#### **Property Features:**

- 178 ft frontage on Hwy 72, W Greenwood St.
- Sewer, water in place. Zoned C-1. CPD 12,439
- Combines 540 and 542 W. Greenwood St.
- 3 income producing rentals w/ tenants in place.
- Tax map ID's: 122-05-01-017 & 122-05-01-018
- 5 mile population 8,811