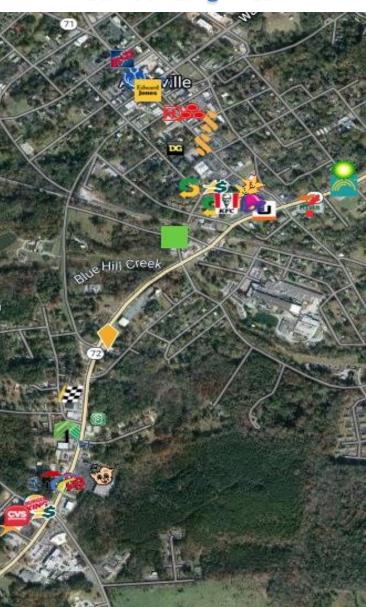

eenwood St.
- Sewer, water in place. Zoned C-1. CPD 12,439
- Combines 540 and 542 W. Greenwood St.
- 3 income producing rentals w/ tenants in place.
- Tax map ID's: 122-05-01-017 & 122-05-01-018
- 5 mile population 8,811

**CONTACT** 

Chad Roache 864.275-0477 chad@spencerhines.com

#### WWW.SPENCERHINES.COM

COMMERCIAL REAL ESTATE SALES, LEASING, & INVESTMENTS 380 S. Pine Street, Spartanburg, SC 29302 - 864.583.1001

No warranty or representation, expressed or implied, is made to the accuracy of the information contained herein, and the same is submitted subject to errors, omissions, change of price, rental or other conditions, imposed by the principles.





# 1.19+/- Acres Commercial Land for Sale

540 & 542 W Greenwood St, Abbeville, SC

### **GIS Aerial**



### **Surrounding Area**



#### WWW.SPENCERHINES.COM

COMMERCIAL REAL ESTATE SALES, LEASING, & INVESTMENTS 380 S. Pine Street, Spartanburg, SC 29302 - 864.583.1001

No warranty or representation, expressed or implied, is made to the accuracy of the information contained herein, and the same is submitted subject to errors, omissions, change of price, rental or other conditions, imposed by the principles.

#### **CONTACT:**

Chad Roache 864.275.0477 chad@spencerhines.com



# 1.19+/- Acres Commercial Land for Sale

540 & 542 W Greenwood St, Abbeville, SC

# **Property Photos**





#### WWW.SPENCERHINES.COM

COMMERCIAL REAL ESTATE SALES, LEASING, & INVESTMENTS 380 S. Pine Street, Spartanburg, SC 29302 - 864.583.1001

No warranty or representation, expressed or implied, is made to the accuracy of the information cont