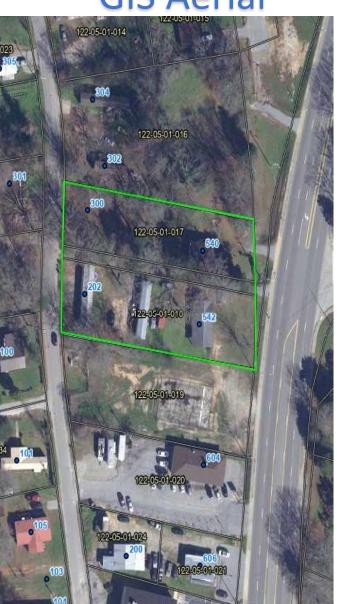

### **GIS Aerial**

#### **Property Features:**

- 178 ft frontage on Hwy 72, W Greenwood St.
- Sewer, water in place. Zoned C-1. CPD 12,439
- Combines 540 and 542 W. Greenwood St.
- 3 income producing rentals w/ tenants in place.
- Tax map ID's: 122-05-01-017 & 122-05-01-018
- 5 mile population 8,811