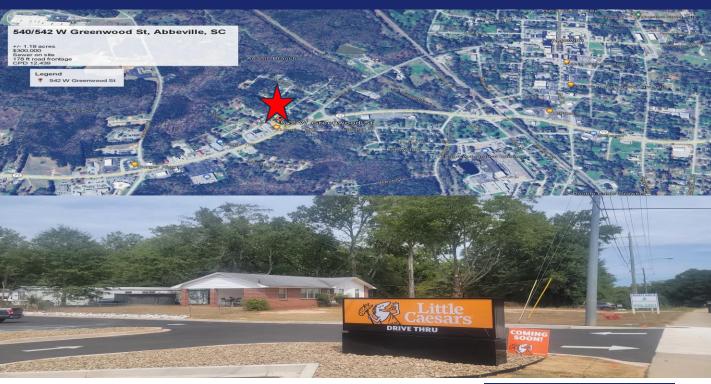

### 1.19+/- Acres Commercial Land w/Rental Income

540 & 542 W Greenwood St, Abbeville, SC

Retail corridor in Abbeville. 3 rental properties included. Flat Topo. Great for development or investment.

\$300,000

#### **Property Features:**

- 178 ft frontage on Hwy 72, W Greenwood St.
- Sewer, water in place. Zoned C-1. CPD 12,439
- Combines 540 and 542 W. Greenwood St.
- 3 income producing rentals w/ tenants in place.
- Tax map ID's: 122-05-01-017 & 122-05-01-018
- 5 mile population 8,811

# **Property Photos**