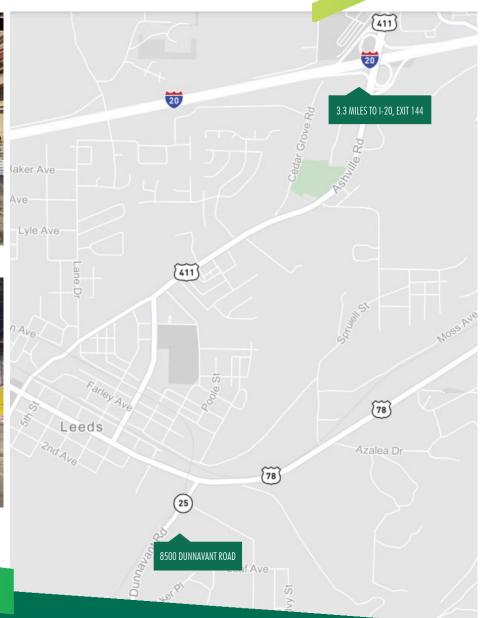

# 8500 DUNNAVANT ROAD

LEEDS, ALABAMA 35094

## 102,563 SF AVAILABLE

Located one half mile from Highway 78 and less than 4 miles from I-20, Exit 144, the warehouse/manufacturing facility is conveniently located in East Birmingham.

- Sale Price: \$2,051,260 (\$20/SF)
- +/- 11 AC
- Crane served; equipment available
  - 22 1-ton cranes
  - 4 3-ton cranes
- 4 roll-up doors
- Separate 5,800 SF office building on-site
- Additional paved area for outdoor storage or tractor trailer parking
- Fully fenced