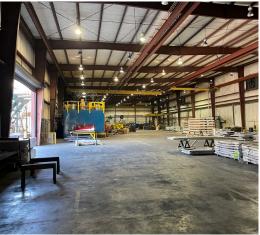

## 102,563 SF AVAILABLE

Located one half mile from Highway 78 and less than 4 miles from I-20, Exit 144, the warehouse/manufacturing facility is conveniently located in East Birmingham.

- Sale Price: \$2,051,260 (\$20/SF)
- +/- 11 AC
- Crane served; equipment available
  - 22 1-ton cranes
  - 4 3-ton cranes
- 4 roll-up doors
- Separate 5,800 SF office building on-site
- Additional paved area for outdoor storage or tractor trailer parking
- Fully fenced

## WAREHOUSE/MANUFACTURING FACILITY