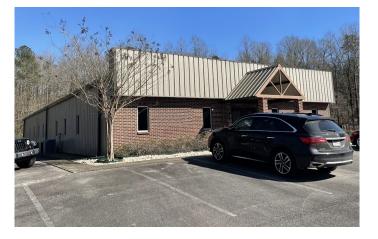

# 8500 DUNNAVANT ROAD

LEEDS, ALABAMA 35094

## 102,563 SF AVAILABLE

Located one half mile from Highway 78 and less than 4 miles from I-20, Exit 144, the warehouse/manufacturing facility is conveniently located in East Birmingham.

- Sale Price: \$2,051,260 (\$20/SF)
- +/- 11 AC
- Crane served; equipment available
  - 22 1-ton cranes
  - 4 3-ton cranes
- 4 roll-up doors
- Separate 5,800 SF office building on-site
- Additional paved area for outdoor storage or tractor trailer parking
- Fully fenced

## WAREHOUSE/MANUFACTURING FACILITY