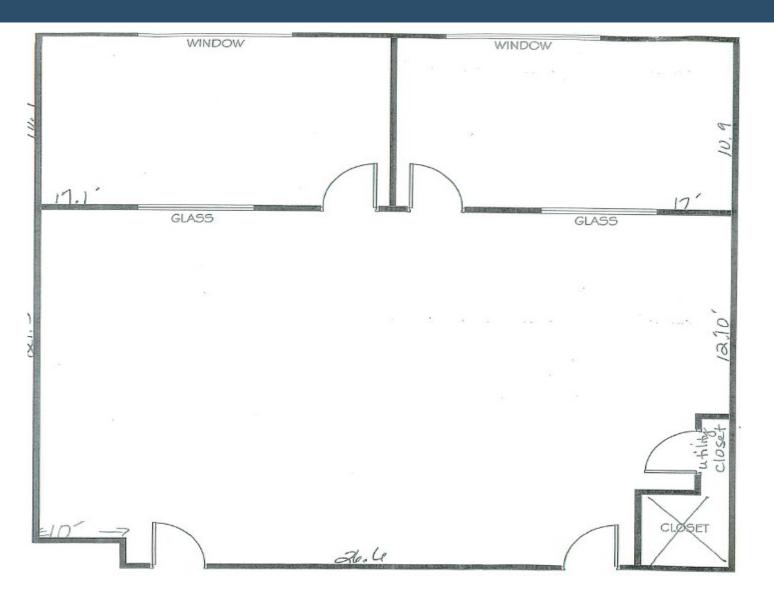

#### 1278 Square Feet

Be the Landlord to your own business. Your business becomes your Tenant.

Create the possibilities to build wealth through real estate ownership.

## Offered at \$340,000 for Sale or for Lease at \$1.89 Modified Gross

Divisible Space - Option to occupy a portion and rent the balance to a Tenant.

#### Two Entrances

Seller Carry Back Financing Options Available

Own vs. Lease Analysis Available Upon Request

Second Story Location

Easy Access from 101 Freeway

Close to Shopping, Retail and Restaurants

Association Dues are \$540 per month