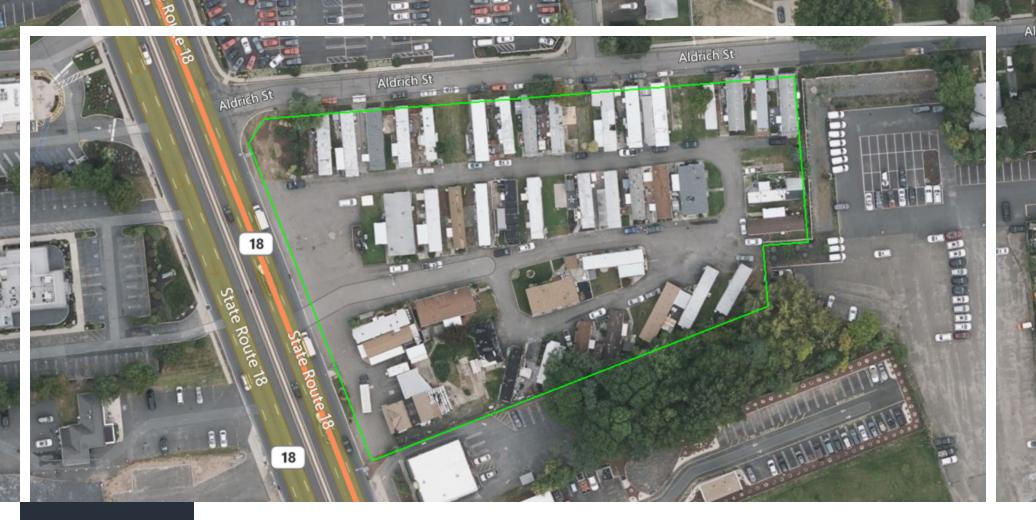

## ±2.38 ACRES COMMERCIAL PROPERTY

366 New Jersey 18, East Brunswick, NJ 08816

### **PROPERTY HIGHLIGHTS**

- Highly Desirable Corner Location on Route 18
- Mobile Home Park on 2.38 Acres (Block 55.03, Lot 1)
- Zoned HC-2 Highway Commercial 2
- Taxes 2020 \$37,488
- Traffic 66.500 AADT