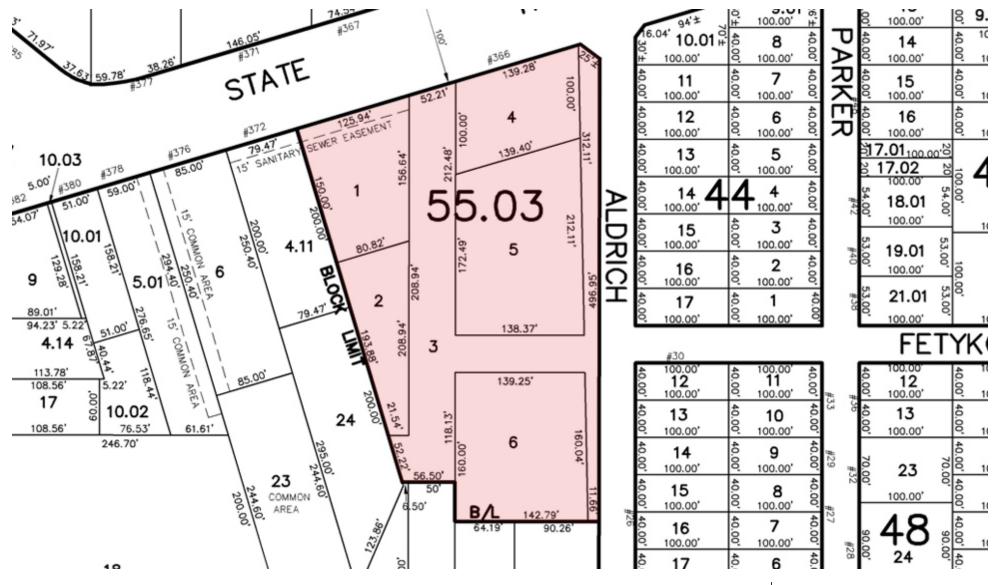

### **PROPERTY HIGHLIGHTS**

- Highly Desirable Corner Location on Route 18
- Mobile Home Park on 2.38 Acres (Block 55.03, Lot 1)
- Zoned HC-2 Highway Commercial 2
- Taxes 2020 \$37,488
- Traffic 66.500 AADT