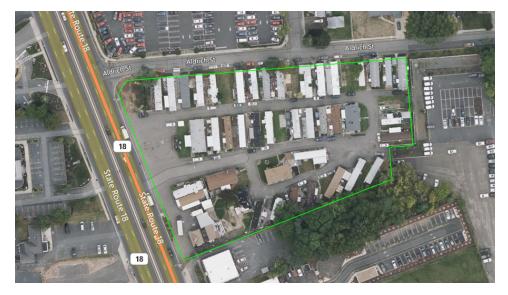

## ±2.38 ACRES COMMERCIAL PROPERTY

366 New Jersey 18, East Brunswick, NJ 08816

### **PROPERTY HIGHLIGHTS**

- Highly Desirable Corner Location on Route 18
- Mobile Home Park on 2.38 Acres (Block 55.03, Lot 1)
- Zoned HC-2 Highway Commercial 2
- Taxes 2020 \$37,488
- Traffic 66.500 AADT