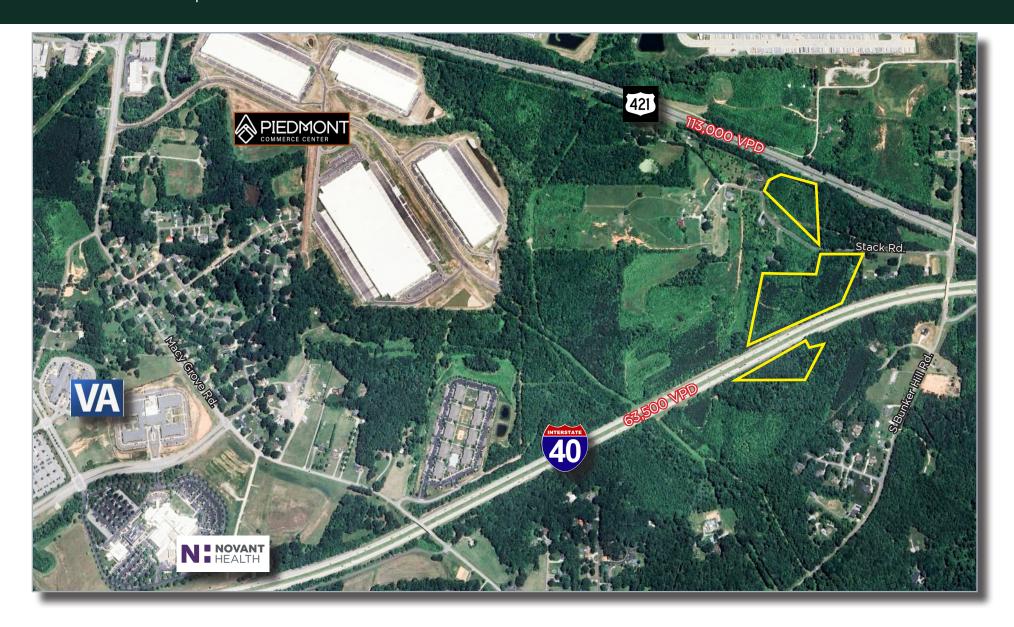

KERNERSVILLE VACANT LAND FOR DEVELOPMENT 20.66 +/- ACRES | TRIAD MARKET, NC

FREEMAN | COMMERCIAL REAL ESTATE

LEE CHEWNING

O: 336-768-4410

M: 336-655-8063

lee@freemancommercial.com

- Combined 20.66+/- acres
- Annexed into Town of Kernersville

## Kernersville Demographic Overview

Kernersville is in the "Heart of the Triad"; with strong growth in business, retail and industry including Amazon, FedEx, John Deer Hitachi, Novant Health, Cone Health, and the VA Clinic. The assemblage is surrounded by new residential growth; 900 acre Caleb's Creek residential development and Weldon Village, a 500 acre residential mixed use community including plans for grocery, retail and medical.