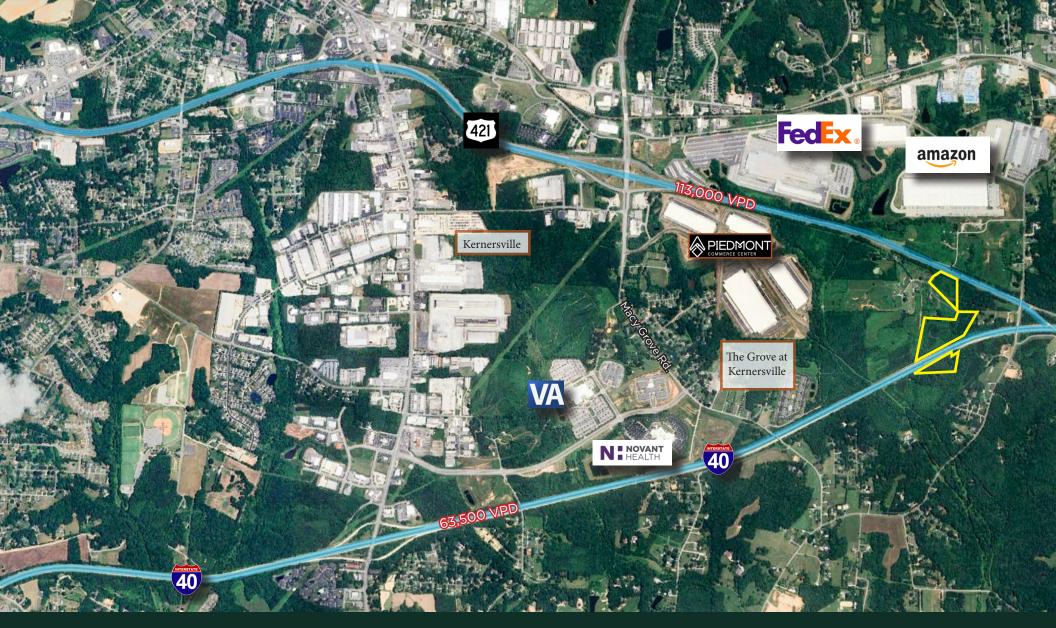

KERNERSVILLE VACANT LAND FOR DEVELOPMENT 20.66 +/- ACRES | TRIAD MARKET, NC

FREEMAN | COMMERCIAL REAL ESTATE

LEE CHEWNING

O: 336-768-4410

M: 336-655-8063

lee@freemancommercial.com

- Combined 20.66+/- acres
- Annexed into Town of Kernersville

## Kernersville Demographic Overview

Kernersville is in the "Heart of the Triad"; with strong growth in business, retail and industry including Amazon, FedEx, John Deer Hitachi, Novant Health, Cone Health, and the VA Clinic. The assemblage is surrounded by new residential growth; 900 acre Caleb's Creek residential development and Weldon Village, a 500 acre residential mixed use community including plans for grocery, retail and medical.