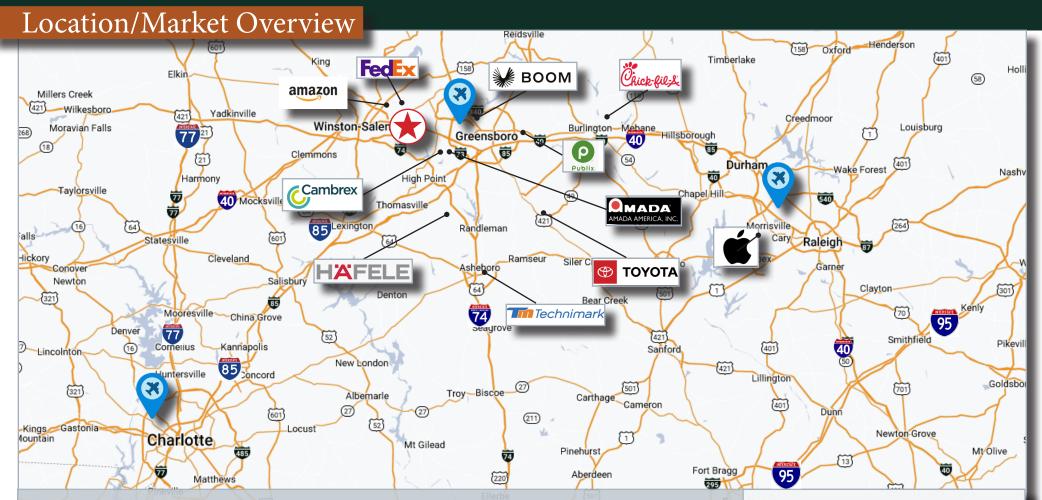

## Kernersville Demographic Overview

Kernersville is in the "Heart of the Triad"; with strong growth in business, retail and industry including Amazon, FedEx, John Deer Hitachi, Novant Health, Cone Health, and the VA Clinic. The assemblage is surrounded by new residential growth; 900 acre Caleb's Creek residential development and Weldon Village, a 500 acre residential mixed use community including plans for grocery, retail and medical.

## Regional Economic Development

Guilford/Randolph Counties - MegaSite, Toyota Battery Man a \$1.29 million investment creating 2,100 jobs

Wake County - Apple, \$1 billion investment creating 3,000 jobs

Asheboro - Technimark, \$62 million investment creating 220 full-time jobs

Archdale - Hafele America, \$13 million expansion creating 150 jobs

Guilford County - Publix Distribution Center, \$44 million investment creating 1,000 new jobs

Guilford County - Amada America Inc., \$87 million investment creating 200 new jobs

Guilford County - FedEx, opening a second distribution center adding 400 employees

## Major Highways/Airports

I-85: 15 MILES

I-74: 8 MILES

I-40: 2 MILES

PTI AIRPORT: 10 MILES

**RDU AIRPORT: 80 MILES** 

CLT AIRPORT: 93 MILES