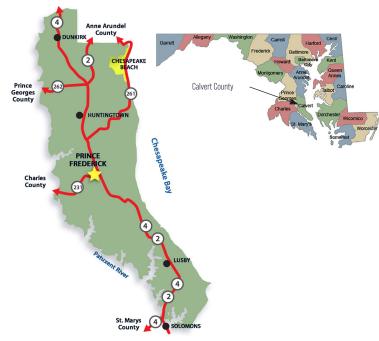

# **ARMORY SQUARE**

MD ROUTE 2/4 & DARES BEACH ROAD - PRINCE FREDERICK, MARYLAND

#### PROPERTY OVERVIEW

- >> New Commercial Development in affluent Calvert County, Maryland Consistently recognized as one of the nation's wealthiest counties
- >> Strategic positioning along Calvert's main retail corridor and business district
- >> Centrally located between CalvertHealth and Calvert County Municipal Government Offices and Courts
- >> Excellent visibility and access from MD Route 2/4 Solomons Island Road (44,000+ ADT)
- >> High barrier to entry due to very limited commercial zoning within market