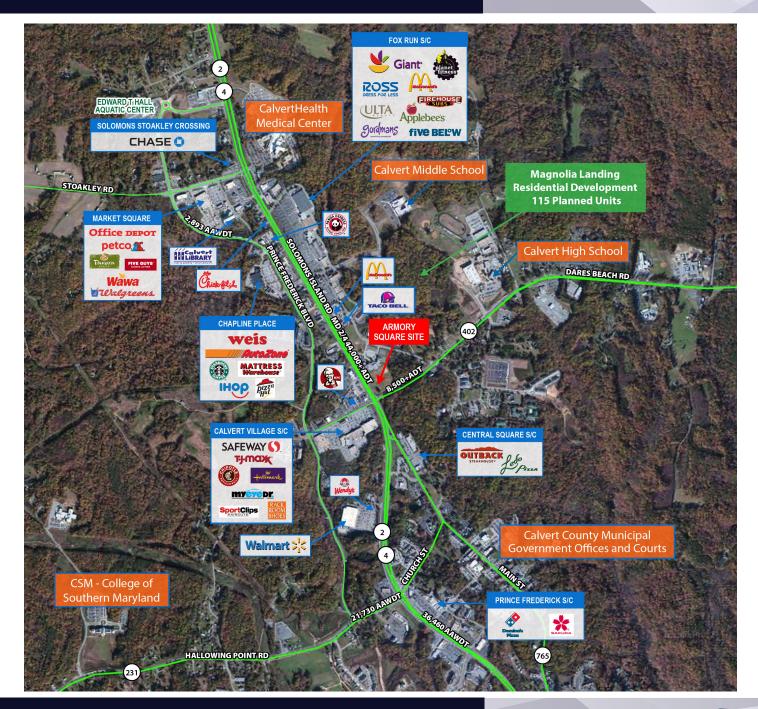

#### PROPERTY OVERVIEW

- >> New Commercial Development in affluent Calvert County, Maryland Consistently recognized as one of the nation's wealthiest counties
- >> Strategic positioning along Calvert's main retail corridor and business district
- >> Centrally located between CalvertHealth and Calvert County Municipal Government Offices and Courts
- >> Excellent visibility and access from MD Route 2/4 Solomons Island Road (44,000+ ADT)
- >> High barrier to entry due to very limited commercial zoning within market

#### **AREA TENANTS**

**Calvert County Municipal Government Offices and Courts** 