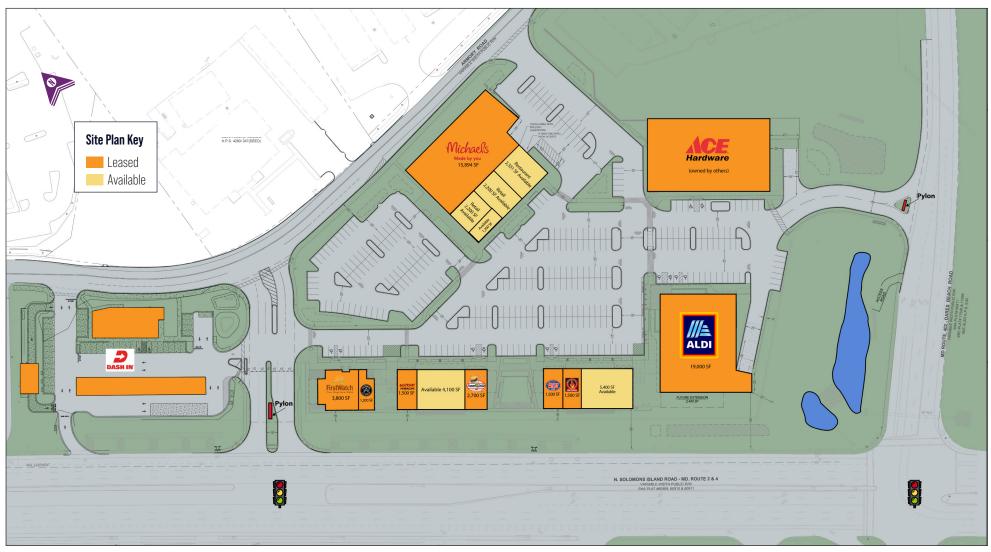

## ARMORY SQUARE PRINCE FREDERICK, MD

| Anchors      | Square Feet |
|--------------|-------------|
| Aldi         | 19,000      |
| Ace Hardware |             |
| Dash In      |             |

| Tenant/Building 1 | Square Feet |  |
|-------------------|-------------|--|
| First Watch       | 3,800       |  |
| Always Ice Cream  | 1,200       |  |

| Tenant/Building 2 | Square Feet |
|-------------------|-------------|
| Quick Hibachi     | 1,600       |
| Available         | 4,100       |
| Foster's Grille   | 2,700       |

| Tenant/Building 3 | Square Feet |
|-------------------|-------------|
| Jersey Mike's     | 1,500       |
| Hangry Joe's      | 1,500       |
| Available         | 5,400       |

| Tenant/ Building 4     | Square Feet |
|------------------------|-------------|
| Michaels               | 15,894      |
| Available (retail)     | 2,200       |
| Available              | 1,200       |
| Available (retail)     | 2,200       |
| Available (restaurant) | 2,231       |