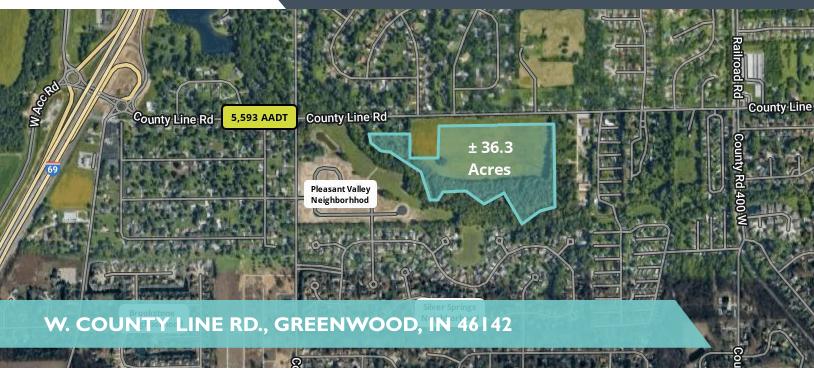

## **PROPERTY HIGHLIGHTS**

- ± 36.3 acres in desirable Center Grove
- Prime location in future County Line expansion project
- · County Line frontage suitable for many uses
- Five star Center Grove school system
- Less than one mile from I-69/SR-37
- Excellent visibility and utilities at/near site

| SALE PRICE | \$2,499,000  |
|------------|--------------|
| Lot Size:  | ± 36.3 Acres |

ship or endorsement by such party. Not all information has been independently completing a real estate transaction, you and your advisors should conduct an ©2024 Bradley Company, LLC and affiliates. Use of any third party name or mark is for informational purposes only and does not indical verified, and the presenting broker makes no guarantee about its accuracy. Any projections, opinions, or estimates are for example only independent investigation of the property to determine its suitability for your needs.