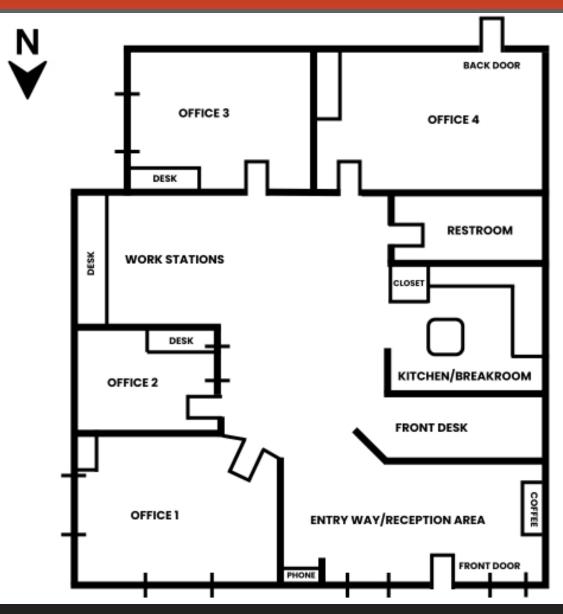

# FOR SALE/LEASE

| OFFERING SUMMARY |            | PROPERTY OVERVIEW                                                                                                                                                                                                                                                                                                                                                        |
|------------------|------------|--------------------------------------------------------------------------------------------------------------------------------------------------------------------------------------------------------------------------------------------------------------------------------------------------------------------------------------------------------------------------|
| Sale Price:      | \$590,000  | This 1,477 SF office condo is located in Greenway Professional Park within the highly sought-after Paradise Valley submarket and offers convenient access to the SR-51, which is less than one mile away. Built in 2005 and zoned C-1, this move-in ready property is ideal for various professional services, such as law firms, marketing agencies, real estate firms, |
| Price / SF:      | \$399/SF   | and medical offices. The layout includes a reception area, four large private offices, an open-concept break area, two<br>workstations, and a restroom.                                                                                                                                                                                                                  |
| Building Size:   | 1,477 SF   | PROPERTY HIGHLIGHTS                                                                                                                                                                                                                                                                                                                                                      |
|                  |            | Monument Signage Available                                                                                                                                                                                                                                                                                                                                               |
| Lease Rate:      | \$4,500/FS | • Layout: Reception area, four large private offices, open concept break area, two workstations, and a restroom                                                                                                                                                                                                                                                          |
|                  |            | <ul> <li>North Valley location close to SR-51, Loop 101, Abrazo Scottsdale Campus, Paradise Valley Mall, and Kierland /<br/>Scottsdale Quarter</li> </ul>                                                                                                                                                                                                                |

# 1,516 SF OFFICE CONDO: FOUR PRIVATES, RECEPTION, BREAK, RESTROOM

15255 NORTH 40TH STREET, PHOENIX, AZ 85032 FOR SALE/LEASE