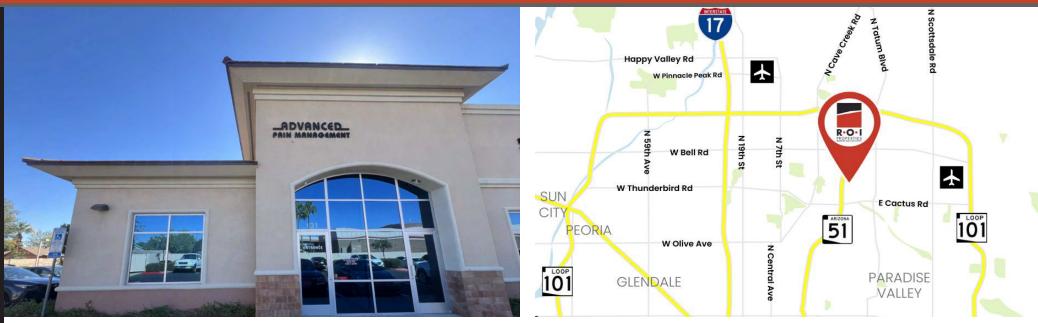

# 1,477 SF OFFICE CONDO – PARADISE VALLEY 15255 N 40TH STREET, STE 131 | PHOENIX, AZ 85032

# 1,477 SF OFFICE CONDO - PARADISE VALLEY

15255 NORTH 40TH STREET, PHOENIX, AZ 85032

# FOR SALE/LEASE

| OFFERING SUMMARY |            | PROPERTY OVERVIEW                                                                                                                                                                                                                                                                                                                                                        |
|------------------|------------|--------------------------------------------------------------------------------------------------------------------------------------------------------------------------------------------------------------------------------------------------------------------------------------------------------------------------------------------------------------------------|
| Sale Price:      | \$590,000  | This 1,477 SF office condo is located in Greenway Professional Park within the highly sought-after Paradise Valley submarket and offers convenient access to the SR-51, which is less than one mile away. Built in 2005 and zoned C-1, this move-in ready property is ideal for various professional services, such as law firms, marketing agencies, real estate firms, |
| Price / SF:      | \$399/SF   | and medical offices. The layout includes a reception area, four large private offices, an open-concept break area, two<br>workstations, and a restroom.                                                                                                                                                                                                                  |
| Building Size:   | 1,477 SF   | PROPERTY HIGHLIGHTS                                                                                                                                                                                                                                                                                                                                                      |
|                  |            | Monument Signage Available                                                                                                                                                                                                                                                                                                                                               |
| Lease Rate:      | \$4,500/FS | • Layout: Reception area, four large private offices, open concept break area, two workstations, and a restroom                                                                                                                                                                                                                                                          |
|                  |            | <ul> <li>North Valley location close to SR-51, Loop 101, Abrazo Scottsdale Campus, Paradise Valley Mall, and Kierland /<br/>Scottsdale Quarter</li> </ul>                                                                                                                                                                                                                |