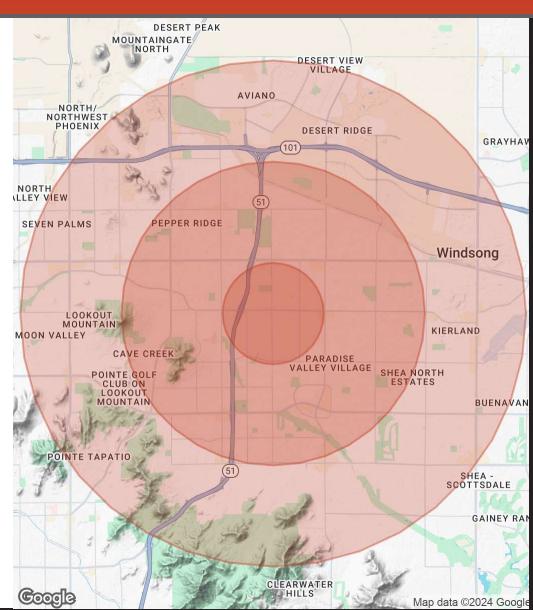

## **BUILDOUT DEMOGRAPHICS**

15255 NORTH 40TH STREET, PHOENIX, AZ 85032

# FOR SALE/LEASE

| POPULATION           | 1 MILE | 3 MILES | 5 MILES |
|----------------------|--------|---------|---------|
| Total Population     | 13,227 | 133,713 | 275,757 |
| Average Age          | 42     | 42      | 42      |
| Average Age (Male)   | 40     | 40      | 41      |
| Average Age (Female) | 43     | 43      | 43      |

| HOUSEHOLDS & INCOME | 1 MILE    | 3 MILES   | 5 MILES   |
|---------------------|-----------|-----------|-----------|
| Total Households    | 5,187     | 54,420    | 116,730   |
| # of Persons per HH | 2.6       | 2.5       | 2.4       |
| Average HH Income   | \$123,027 | \$118,377 | \$128,717 |
| Average House Value | \$617,335 | \$529,147 | \$585,239 |