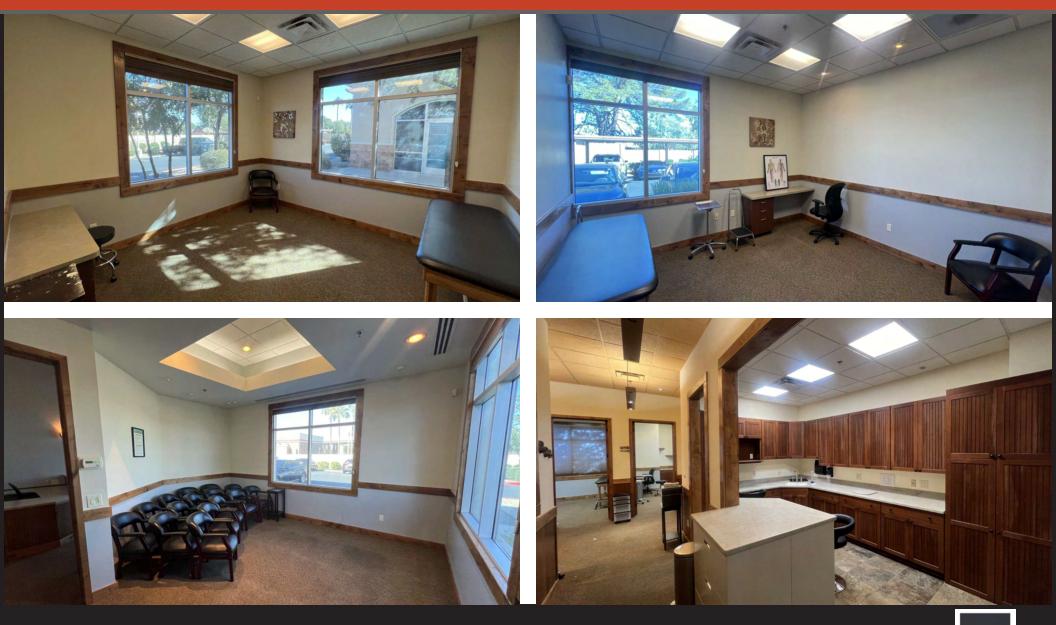

# FOR SALE/LEASE

| OFFERING SUMMARY |            | PROPERTY OVERVIEW                                                                                                                                                                                                                                                                                                                                                        |
|------------------|------------|--------------------------------------------------------------------------------------------------------------------------------------------------------------------------------------------------------------------------------------------------------------------------------------------------------------------------------------------------------------------------|
| Sale Price:      | \$590,000  | This 1,477 SF office condo is located in Greenway Professional Park within the highly sought-after Paradise Valley submarket and offers convenient access to the SR-51, which is less than one mile away. Built in 2005 and zoned C-1, this move-in ready property is ideal for various professional services, such as law firms, marketing agencies, real estate firms, |
| Price / SF:      | \$399/SF   | and medical offices. The layout includes a reception area, four large private offices, an open-concept break area, two<br>workstations, and a restroom.                                                                                                                                                                                                                  |
| Building Size:   | 1,477 SF   | PROPERTY HIGHLIGHTS                                                                                                                                                                                                                                                                                                                                                      |
|                  |            | Monument Signage Available                                                                                                                                                                                                                                                                                                                                               |
| Lease Rate:      | \$4,500/FS | • Layout: Reception area, four large private offices, open concept break area, two workstations, and a restroom                                                                                                                                                                                                                                                          |
|                  |            | <ul> <li>North Valley location close to SR-51, Loop 101, Abrazo Scottsdale Campus, Paradise Valley Mall, and Kierland /<br/>Scottsdale Quarter</li> </ul>                                                                                                                                                                                                                |

# 1,516 SF OFFICE CONDO: FOUR PRIVATES, RECEPTION, BREAK, RESTROOM

15255 NORTH 40TH STREET, PHOENIX, AZ 85032 FOR SALE/LEASE