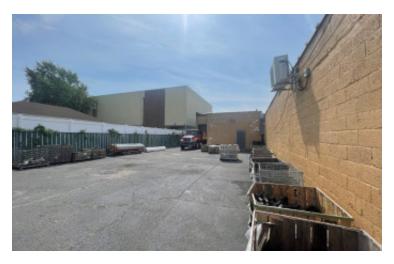

## **Pricing and Timing:**

Occupancy: 06/01/2025

Lease Price: \$ 22.50 Ind Gross

High visibility space located within close proximity to the Queens/Nassau border, JFK Airport, ample parking, walking distance to multiple bus stops • Gated fenced yard oversized overhead doors • Includes 1st floor office space of 1,150 sf and 2nd floor office 1,150 sf • Space can be made available sooner