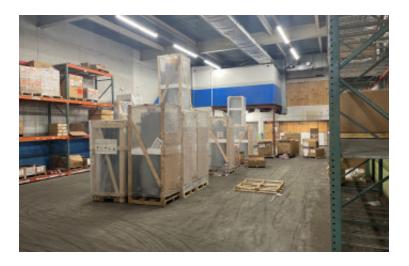

## **Specifications:**

Building Size: 24,141 sq. ft. Office Space: 2,300 sq. ft.

Ceiling Height 1: 20.0' @ 2,500 sq. ft. Ceiling Height 2: 12.0' @ 8,200 sq. ft.

Loading: 2 Drive-in(s)
Power: 400 amps
A/C: Offices Only