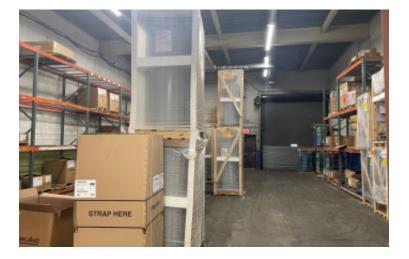

## **Specifications:**

Building Size: 24,141 sq. ft. Office Space: 2,300 sq. ft.

Ceiling Height 1: 20.0' @ 2,500 sq. ft. Ceiling Height 2: 12.0' @ 8,200 sq. ft.

Loading: 2 Drive-in(s)
Power: 400 amps
A/C: Offices Only