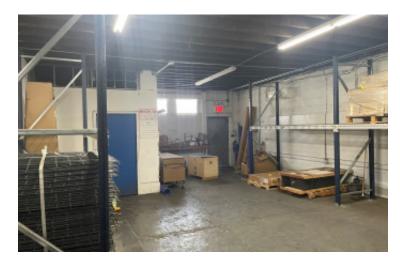

## 13,000 sq. ft. of Industrial Space For Lease Minimum Division 5,000 sq. ft.

625-627 W Merrick Rd, Valley Stream

## **Specifications:**

Building Size: 24,141 sq. ft. Office Space: 2,300 sq. ft.

Ceiling Height 1: 20.0' @ 2,500 sq. ft. Ceiling Height 2: 12.0' @ 8,200 sq. ft.

Loading: 2 Drive-in(s)
Power: 400 amps
A/C: Offices Only

## **Pricing and Timing:**

Occupancy: 06/01/2025

Lease Price: \$ 22.50 Ind Gross

High visibility space located within close proximity to the Queens/Nassau border, JFK Airport, ample parking, walking distance to multiple bus stops • Gated fenced yard oversized overhead doors • Includes 1st floor office space of 1,150 sf and 2nd floor office 1,150 sf • Space can be made available sooner