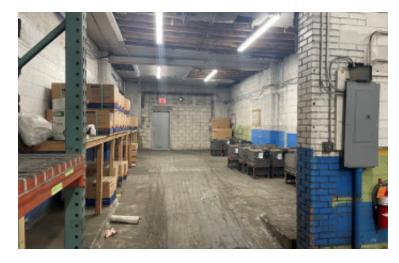

## **Specifications:**

Building Size: 24,141 sq. ft. Office Space: 2,300 sq. ft.

Ceiling Height 1: 20.0' @ 2,500 sq. ft. Ceiling Height 2: 12.0' @ 8,200 sq. ft.

Loading: 2 Drive-in(s)
Power: 400 amps
A/C: Offices Only