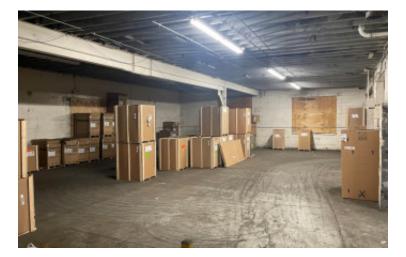

## 13,000 sq. ft. of Industrial Space For Lease Minimum Division 5,000 sq. ft.

625-627 W Merrick Rd, Valley Stream

## **Specifications:**

Building Size: 24,141 sq. ft. Office Space: 2,300 sq. ft.

Ceiling Height 1: 20.0' @ 2,500 sq. ft. Ceiling Height 2: 12.0' @ 8,200 sq. ft.

Loading: 2 Drive-in(s)
Power: 400 amps
A/C: Offices Only

## **Pricing and Timing:**

Occupancy: 06/01/2025

Lease Price: \$ 22.50 Ind Gross

High visibility space located within close proximity to the Queens/Nassau border, JFK Airport, ample parking, walking distance to multiple bus stops • Gated fenced yard oversized overhead doors • Includes 1st floor office space of 1,150 sf and 2nd floor office 1,150 sf • Space can be made available sooner