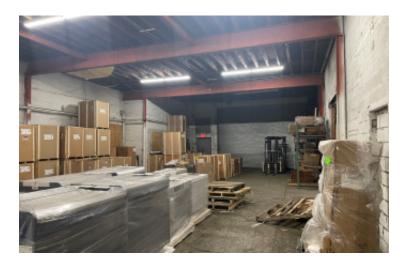

## 13,000 sq. ft. of Industrial Space For Lease Minimum Division 5,000 sq. ft.

625-627 W Merrick Rd, Valley Stream

## **Specifications:**

Building Size: 24,141 sq. ft. Office Space: 2,300 sq. ft.

Ceiling Height 1: 20.0' @ 2,500 sq. ft. Ceiling Height 2: 12.0' @ 8,200 sq. ft.

Loading: 2 Drive-in(s)
Power: 400 amps
A/C: Offices Only

## **Pricing and Timing:**

Occupancy: 06/01/2025

Lease Price: \$ 22.50 Ind Gross

High visibility space located within close proximity to the Queens/Nassau border, JFK Airport, ample parking, walking distance to multiple bus stops • Gated fenced yard oversized overhead doors • Includes 1st floor office space of 1,150 sf and 2nd floor office 1,150 sf • Space can be made available sooner