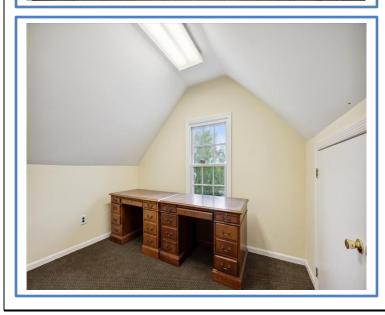

## PROPERTY DESCRIPTION

- 2,500 SF Free-standing Professional Office Building on the Watchung Circle
- Private Offices, Conference Room, Bull Pen Area
- Two Baths & Kitchenette
- Abundant Off-Street Parking
- Former Real Estate Office
- Located in the B-B (Professional & Office Zone) with Multiple Permitted Principal Uses: Medical Offices, Dentist, Surgeon, Professional offices such as Architects, Lawyers, Accountants, Photography Studios, Insurance Agents, Travel Agents
- Offered For Sale: \$699,000.
- Offered For Lease: \$16/SF NNN