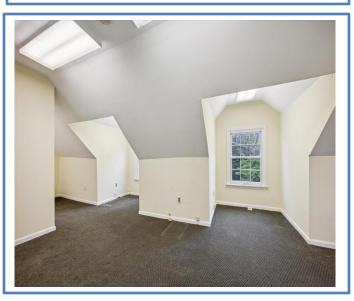

## PROPERTY DESCRIPTION

- 2,500 SF Free-standing Professional Office Building on the Watchung Circle
- Private Offices, Conference Room, Bull Pen Area
- Two Baths & Kitchenette
- Abundant Off-Street Parking
- Former Real Estate Office
- Located in the B-B (Professional & Office Zone) with Multiple Permitted Principal Uses: Medical Offices, Dentist, Surgeon, Professional offices such as Architects, Lawyers, Accountants, Photography Studios, Insurance Agents, Travel Agents
- Offered For Sale: \$699,000.
- Offered For Lease: \$16/SF NNN