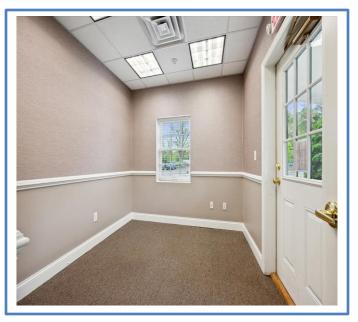

## PROPERTY DESCRIPTION

- 2,500 SF Free-standing Professional Office Building on the Watchung Circle
- Private Offices, Conference Room, Bull Pen Area
- Two Baths & Kitchenette
- Abundant Off-Street Parking
- Former Real Estate Office
- Located in the B-B (Professional & Office Zone) with Multiple Permitted Principal Uses: Medical Offices, Dentist, Surgeon, Professional offices such as Architects, Lawyers, Accountants, Photography Studios, Insurance Agents, Travel Agents
- Offered For Sale: \$699,000.
- Offered For Lease: \$16/SF NNN