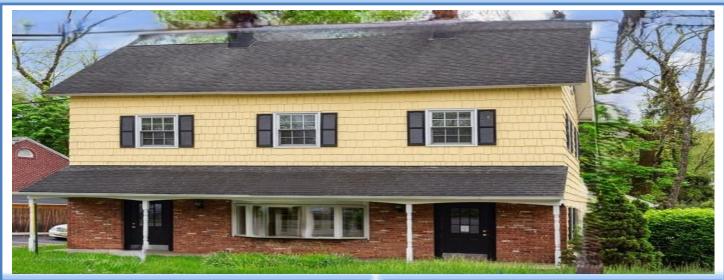

## PROPERTY DESCRIPTION

- 2,500 SF Free-standing Professional Office Building on the Watchung Circle
- Private Offices, Conference Room, Bull Pen Area
- Two Baths & Kitchenette
- Abundant Off-Street Parking
- Former Real Estate Office
- Located in the B-B (Professional & Office Zone) with Multiple Permitted Principal Uses: Medical Offices, Dentist, Surgeon, Professional offices such as Architects, Lawyers, Accountants, Photography Studios, Insurance Agents, Travel Agents
- Offered For Sale: \$699,000.
- Offered For Lease: \$16/SF NNN