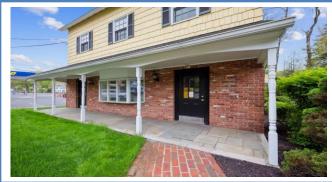

## PROPERTY DESCRIPTION

- 2,500 SF Free-standing Professional Office Building on the Watchung Circle
- Private Offices, Conference Room, Bull Pen Area
- Two Baths & Kitchenette
- Abundant Off-Street Parking
- Former Real Estate Office
- Located in the B-B (Professional & Office Zone) with Multiple Permitted Principal Uses: Medical Offices, Dentist, Surgeon, Professional offices such as Architects, Lawyers, Accountants, Photography Studios, Insurance Agents, Travel Agents
- Offered For Sale: \$699,000.
- Offered For Lease: \$16/SF NNN