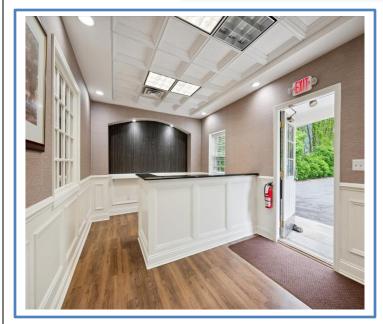

## PROPERTY DESCRIPTION

- 2,500 SF Free-standing Professional Office Building on the Watchung Circle
- Private Offices, Conference Room, Bull Pen Area
- Two Baths & Kitchenette
- Abundant Off-Street Parking
- Former Real Estate Office
- Located in the B-B (Professional & Office Zone) with Multiple Permitted Principal Uses: Medical Offices, Dentist, Surgeon, Professional offices such as Architects, Lawyers, Accountants, Photography Studios, Insurance Agents, Travel Agents
- Offered For Sale: \$699,000.
- Offered For Lease: \$16/SF NNN