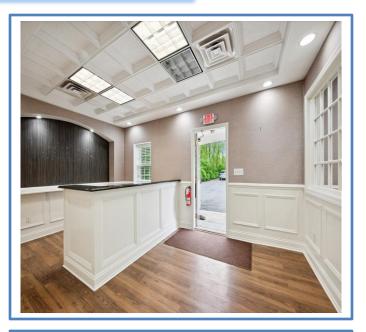

## PROPERTY DESCRIPTION

- 2,500 SF Free-standing Professional Office Building on the Watchung Circle
- Private Offices, Conference Room, Bull Pen Area
- Two Baths & Kitchenette
- Abundant Off-Street Parking
- Former Real Estate Office
- Located in the B-B (Professional & Office Zone) with Multiple Permitted Principal Uses: Medical Offices, Dentist, Surgeon, Professional offices such as Architects, Lawyers, Accountants, Photography Studios, Insurance Agents, Travel Agents
- Offered For Sale: \$699,000.
- Offered For Lease: \$16/SF NNN