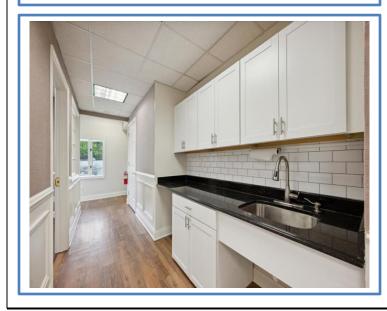

## PROPERTY DESCRIPTION

- 2,500 SF Free-standing Professional Office Building on the Watchung Circle
- Private Offices, Conference Room, Bull Pen Area
- Two Baths & Kitchenette
- Abundant Off-Street Parking
- Former Real Estate Office
- Located in the B-B (Professional & Office Zone) with Multiple Permitted Principal Uses: Medical Offices, Dentist, Surgeon, Professional offices such as Architects, Lawyers, Accountants, Photography Studios, Insurance Agents, Travel Agents
- Offered For Sale: \$699,000.
- Offered For Lease: \$16/SF NNN