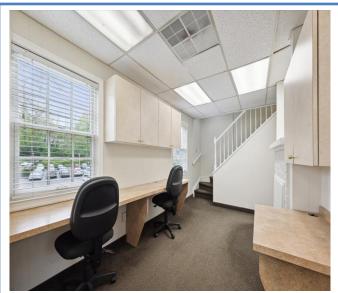

## PROPERTY DESCRIPTION

- 2,500 SF Free-standing Professional Office Building on the Watchung Circle
- Private Offices, Conference Room, Bull Pen Area
- Two Baths & Kitchenette
- Abundant Off-Street Parking
- Former Real Estate Office
- Located in the B-B (Professional & Office Zone) with Multiple Permitted Principal Uses: Medical Offices, Dentist, Surgeon, Professional offices such as Architects, Lawyers, Accountants, Photography Studios, Insurance Agents, Travel Agents
- Offered For Sale: \$699,000.
- Offered For Lease: \$16/SF NNN