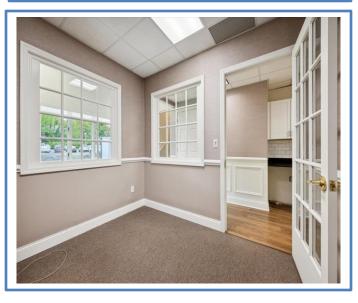

## PROPERTY DESCRIPTION

- 2,500 SF Free-standing Professional Office Building on the Watchung Circle
- Private Offices, Conference Room, Bull Pen Area
- Two Baths & Kitchenette
- Abundant Off-Street Parking
- Former Real Estate Office
- Located in the B-B (Professional & Office Zone) with Multiple Permitted Principal Uses: Medical Offices, Dentist, Surgeon, Professional offices such as Architects, Lawyers, Accountants, Photography Studios, Insurance Agents, Travel Agents
- Offered For Sale: \$699,000.
- Offered For Lease: \$16/SF NNN