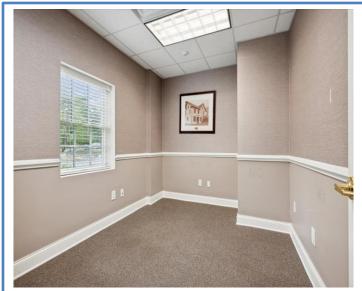

## PROPERTY DESCRIPTION

- 2,500 SF Free-standing Professional Office Building on the Watchung Circle
- Private Offices, Conference Room, Bull Pen Area
- Two Baths & Kitchenette
- Abundant Off-Street Parking
- Former Real Estate Office
- Located in the B-B (Professional & Office Zone) with Multiple Permitted Principal Uses: Medical Offices, Dentist, Surgeon, Professional offices such as Architects, Lawyers, Accountants, Photography Studios, Insurance Agents, Travel Agents
- Offered For Sale: \$699,000.
- Offered For Lease: \$16/SF NNN