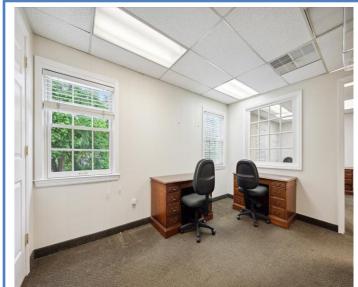

## PROPERTY DESCRIPTION

- 2,500 SF Free-standing Professional Office Building on the Watchung Circle
- Private Offices, Conference Room, Bull Pen Area
- Two Baths & Kitchenette
- Abundant Off-Street Parking
- Former Real Estate Office
- Located in the B-B (Professional & Office Zone) with Multiple Permitted Principal Uses: Medical Offices, Dentist, Surgeon, Professional offices such as Architects, Lawyers, Accountants, Photography Studios, Insurance Agents, Travel Agents
- Offered For Sale: \$699,000.
- Offered For Lease: \$16/SF NNN