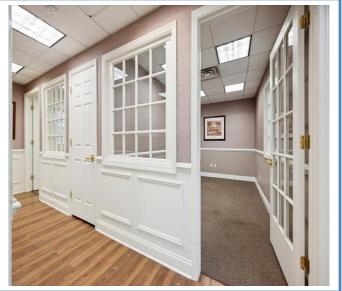

## PROPERTY DESCRIPTION

- 2,500 SF Free-standing Professional Office Building on the Watchung Circle
- Private Offices, Conference Room, Bull Pen Area
- Two Baths & Kitchenette
- Abundant Off-Street Parking
- Former Real Estate Office
- Located in the B-B (Professional & Office Zone) with Multiple Permitted Principal Uses: Medical Offices, Dentist, Surgeon, Professional offices such as Architects, Lawyers, Accountants, Photography Studios, Insurance Agents, Travel Agents
- Offered For Sale: \$699,000.
- Offered For Lease: \$16/SF NNN