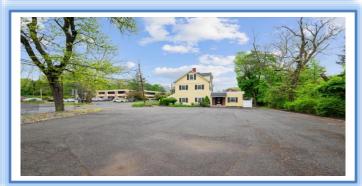

## PROPERTY DESCRIPTION

- 2,500 SF Free-standing Professional Office Building on the Watchung Circle
- Private Offices, Conference Room, Bull Pen Area
- Two Baths & Kitchenette
- Abundant Off-Street Parking
- Former Real Estate Office
- Located in the B-B (Professional & Office Zone) with Multiple Permitted Principal Uses: Medical Offices, Dentist, Surgeon, Professional offices such as Architects, Lawyers, Accountants, Photography Studios, Insurance Agents, Travel Agents
- Offered For Sale: \$699,000.
- Offered For Lease: \$16/SF NNN