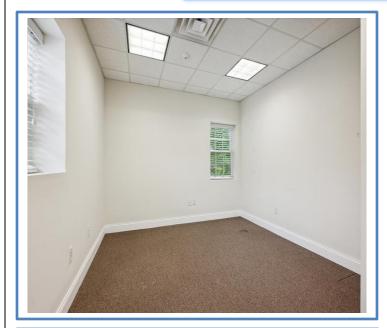

## PROPERTY DESCRIPTION

- 2,500 SF Free-standing Professional Office Building on the Watchung Circle
- Private Offices, Conference Room, Bull Pen Area
- Two Baths & Kitchenette
- Abundant Off-Street Parking
- Former Real Estate Office
- Located in the B-B (Professional & Office Zone) with Multiple Permitted Principal Uses: Medical Offices, Dentist, Surgeon, Professional offices such as Architects, Lawyers, Accountants, Photography Studios, Insurance Agents, Travel Agents
- Offered For Sale: \$699,000.
- Offered For Lease: \$16/SF NNN