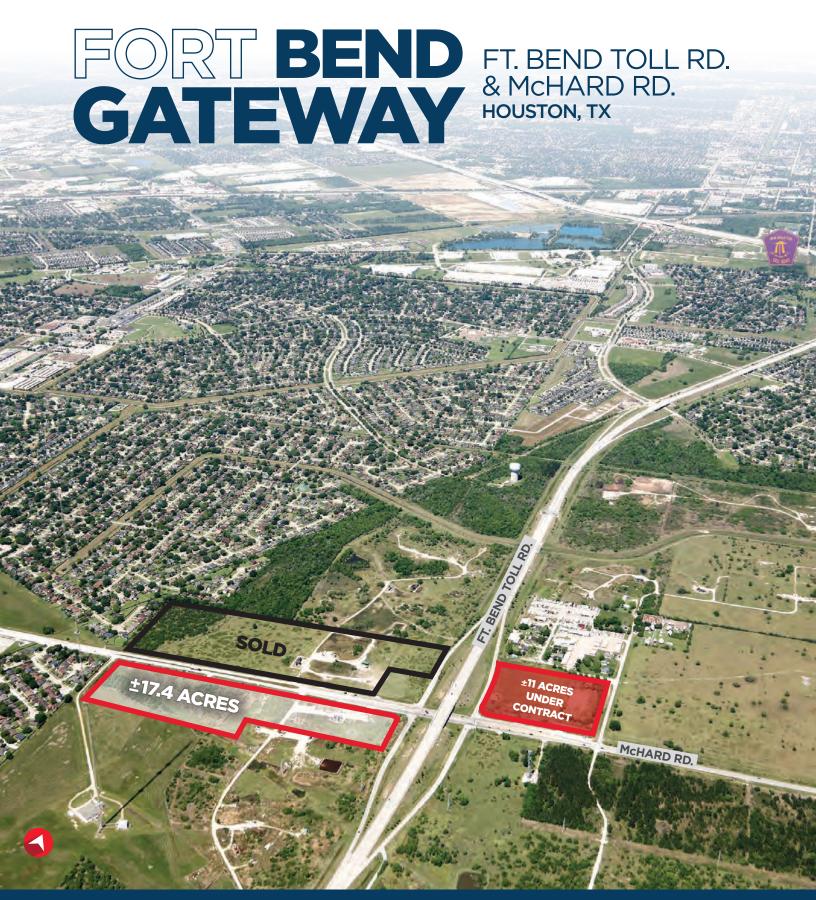

±17.4 acres at the hard SWC of Ft. Bend Toll Rd. and McHard Rd.

• ±300' frontage along Ft. Bend Toll Rd. frontage Rd. and ±2,000' frontage along McHard Rd.

**TRACT 1** 

±11 acres at the hard NEC of Ft. Bend Toll Rd. and McHard Rd.

- ±2 acres at the hard corner
- ±656' frontage along Ft. Bend Toll Rd. frontage road and ±700' along McHard Rd.
- Under Contract

PROPERTIES LIE WITHIN THE CITY OF HOUSTON AND FT. **BEND COUNTY** 

PRICING: CONTACT BROKER