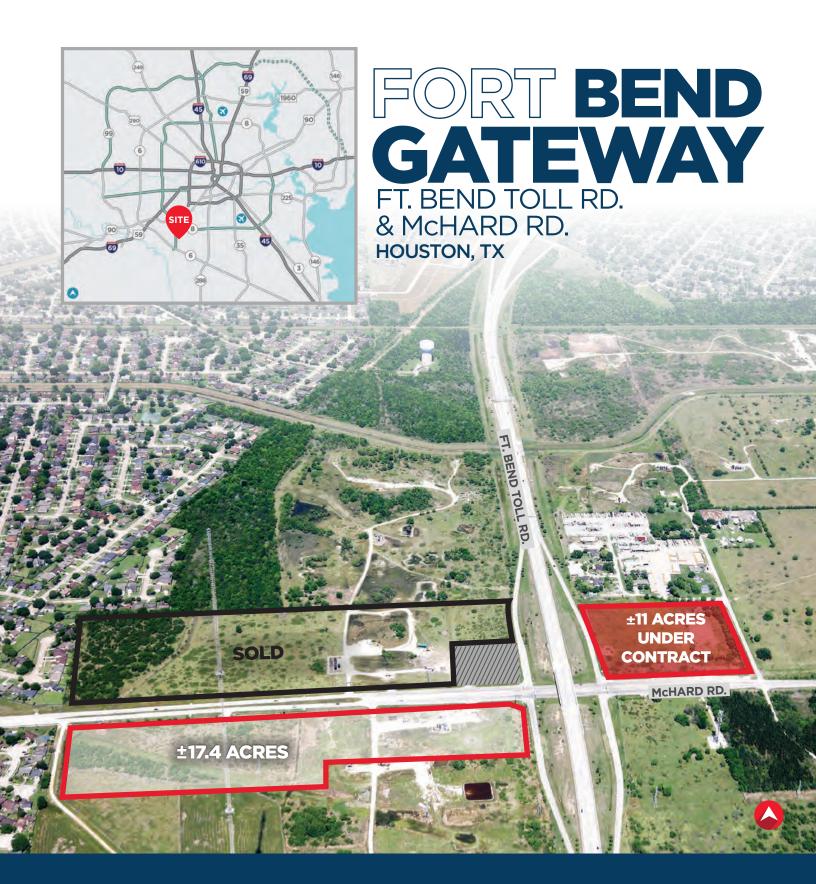

±17.4 acres at the hard SWC of Ft. Bend Toll Rd. and McHard Rd.

• ±300' frontage along Ft. Bend Toll Rd. frontage Rd. and ±2,000' frontage along McHard Rd.

**TRACT 1** 

±11 acres at the hard NEC of Ft. Bend Toll Rd. and McHard Rd.

- ±2 acres at the hard corner
- ±656' frontage along Ft. Bend Toll Rd. frontage road and ±700' along McHard Rd.
- Under Contract

PROPERTIES LIE WITHIN THE CITY OF HOUSTON AND FT. **BEND COUNTY** 

PRICING: CONTACT BROKER