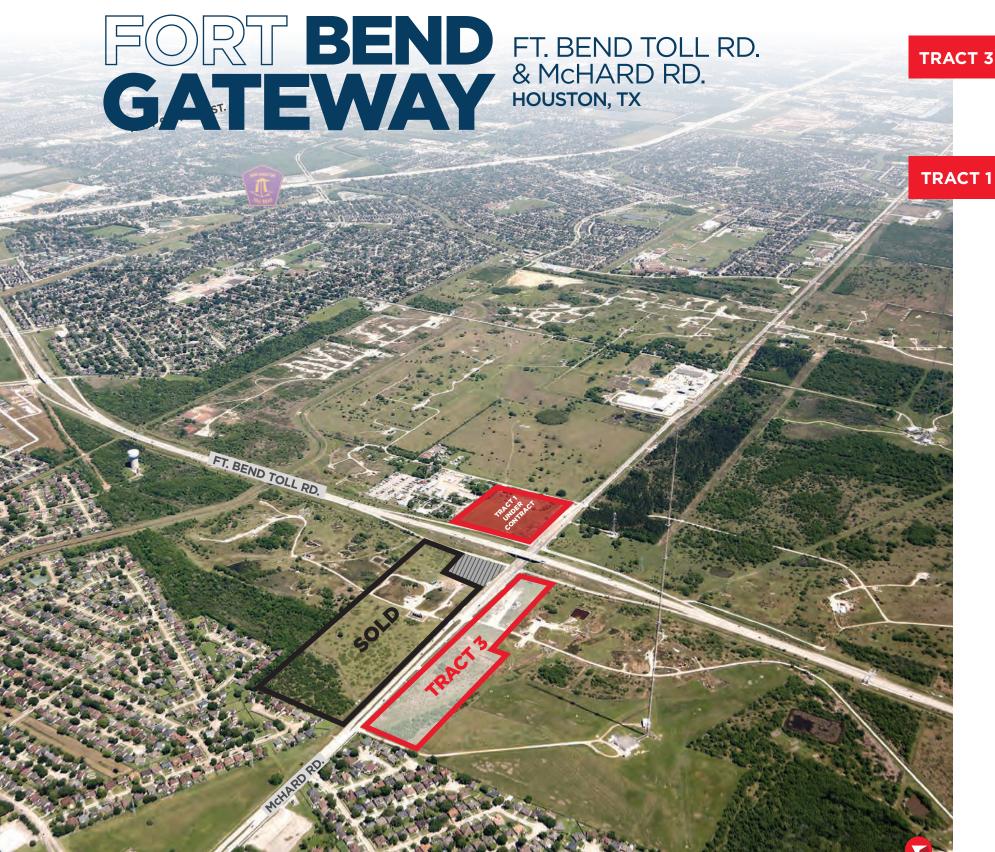

±17.4 acres at the hard SWC of Ft. Bend Toll Rd. and McHard Rd.

• ±300' frontage along Ft. Bend Toll Rd. frontage Rd. and ±2,000' frontage along McHard Rd.

**TRACT 1** 

±11 acres at the hard NEC of Ft. Bend Toll Rd. and McHard Rd.

- ±2 acres at the hard corner
- ±656' frontage along Ft. Bend Toll Rd. frontage road and ±700' along McHard Rd.
- Under Contract

PROPERTIES LIE WITHIN THE CITY OF HOUSTON AND FT. **BEND COUNTY** 

PRICING: CONTACT BROKER