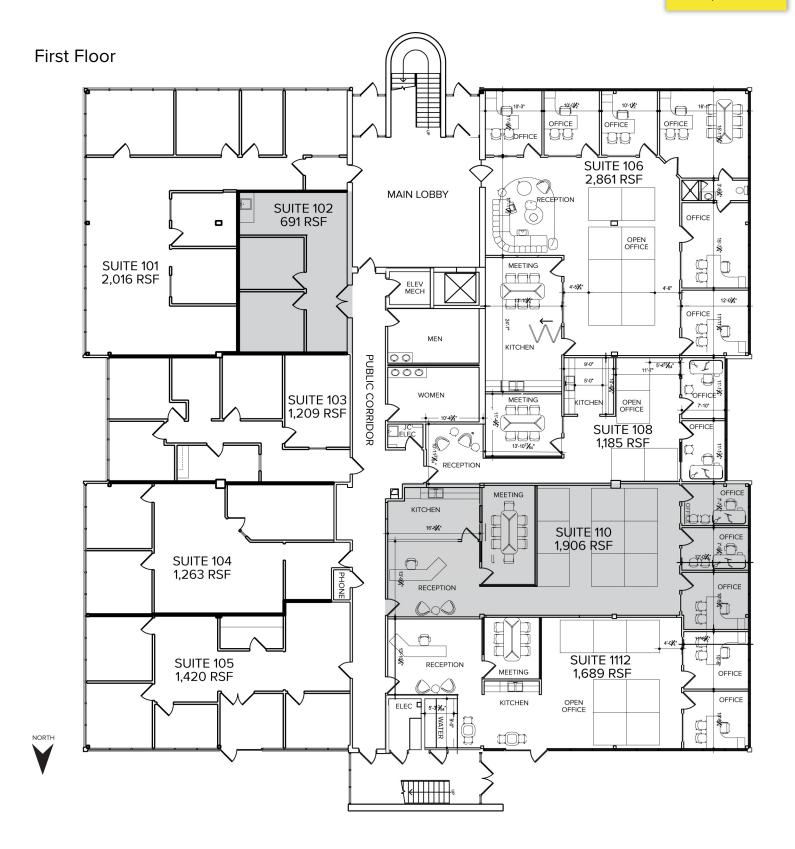

#### PROPERTY FEATURES

- 691 7,504 square foot suites available
- 28,403 total building square footage
- Impeccable office building with modern design and finishes throughout
- High visibility location
- Ample parking
- Wooded area creates a park-like atmosphere
- A must see building!
- Contact broker for sale and lease rate

# 2655 Oakley Park Road – Commerce Twp., Michigan Office For Sale or Lease

For Lease – 691 – 7,504 SF For Sale – 28,403 SF