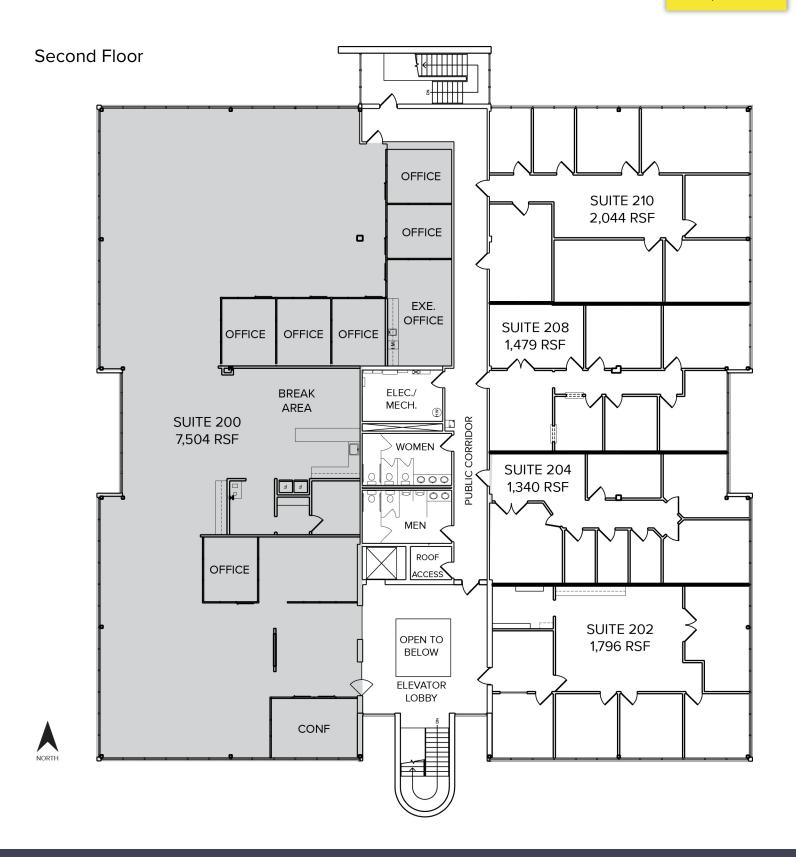

## 2655 OAKLEY PARK ROAD COMMERCE TWP., MICHIGAN

OFFICE FOR SALE OR LEASE

For Sale: 28,403 Square Feet

For Lease: 691 – 7,504 Square Feet

#### PROPERTY FEATURES

- 691 7,504 square foot suites available
- 28,403 total building square footage
- Impeccable office building with modern design and finishes throughout
- High visibility location
- Ample parking
- Wooded area creates a park-like atmosphere
- A must see building!
- Contact broker for sale and lease rate

# 2655 Oakley Park Road – Commerce Twp., Michigan Office For Sale or Lease

For Lease – 691 – 7,504 SF For Sale – 28,403 SF