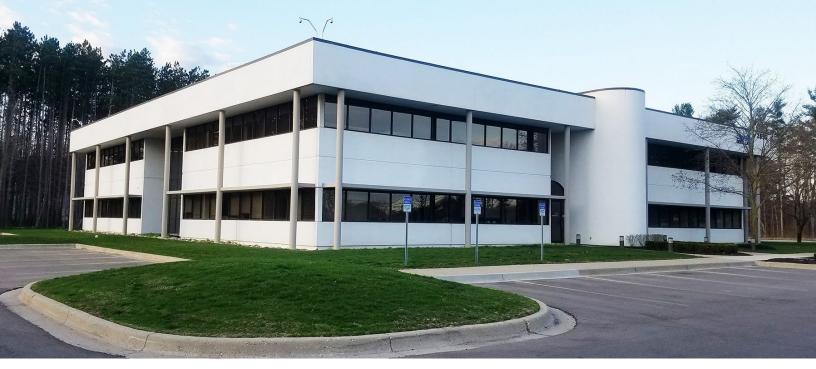

## 2655 OAKLEY PARK ROAD COMMERCE TWP., MICHIGAN

OFFICE FOR SALE OR LEASE

For Sale: 28,403 Square Feet

For Lease: 691 – 7,504 Square Feet

### **COMMERCE CENTER**

#### PROPERTY FEATURES

- 691 7,504 square foot suites available
- 28,403 total building square footage
- Impeccable office building with modern design and finishes throughout
- High visibility location
- Ample parking
- Wooded area creates a park-like atmosphere
- A must see building!
- Contact broker for sale and lease rate