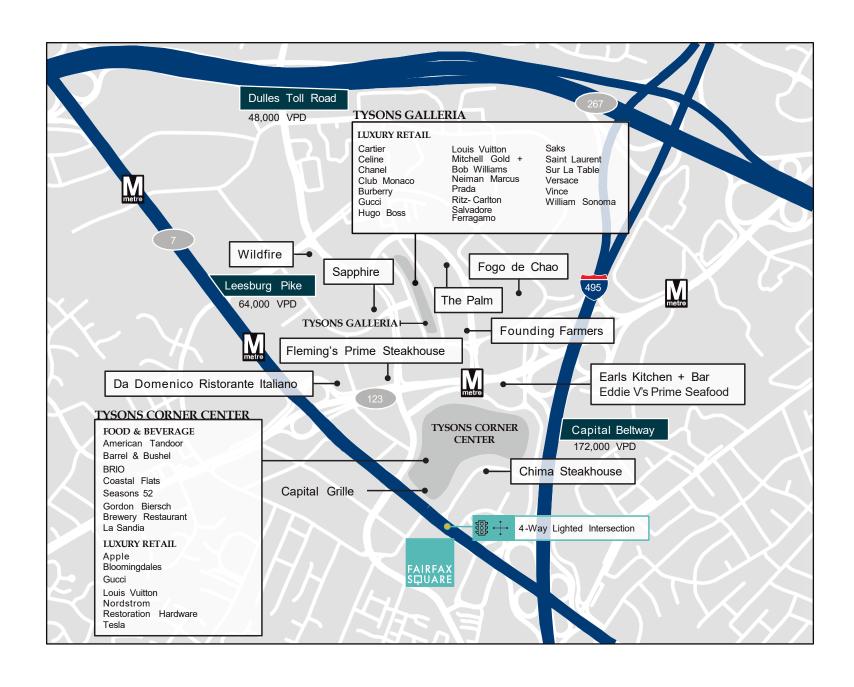

ons and personal shopping services.







#### **EXISTING RETAILERS**

TIFFANY & CO. | ROCHE BOBOIS | LILIENQUIST & BECKSTEAD | ELEGANCE BY ROYA | MIELE | PATSY'S AMERICAN | BEST BUNS BREAD COMPANY | EQUINOX | JOON & THE KITCHEN COLLECTIVE | NORDINE SALON | TANISHQ

Chris Wilkinson | 760.702.5208 | CWilkinson@WillardRetail.com

Ken Johnson | 202.309.0935 | KJohnson@WillardRetail.com

## **FAIRFAX SQUARE**



## **DEMOGRAPHICS**

## **POPULATION**

20,095 64,058 125,717 1 MILE 2 MILE 3 MILE

### **DAYTIME POPULATION**

74,441 136,995 200,703 1 MILE 2 MILE 3 MILE

## **AVERAGE HOUSEHOLD INCOME**

\$202,637 \$213,821 \$229,282 1 MILE 2 MILE 3 MILE

#### **AVERAGE DISPOSABLE INCOME**

\$127,027 \$132,188 \$140,216 1 MILE 2 MILE 3 MILE



Mul

# SURROUNDING LUXURY RETAIL AREA FOOD + BEVERAGE



# SITE PLAN





# PLACEMAKING EXPERTS

Willard Retail is one of the predominant operators of retail real estate in the Washington, D.C. region. We know how valuable successful retail can be to an asset and the surrounding community. We are retail leasing and placemaking experts that strive to maximize value in assets through thoughtfully designed and curated retail that help create inspiring places.









CHRIS WILKINSON cwilkinson@willardretail.com 760.702.5208

KEN JOHNSON kjohnson@willardretail.com 202.309.0935



WILLARDRETAIL.COM

4800 Hampden Lane | Suite 800 | Bethesda, MD 20814

301.657.7330