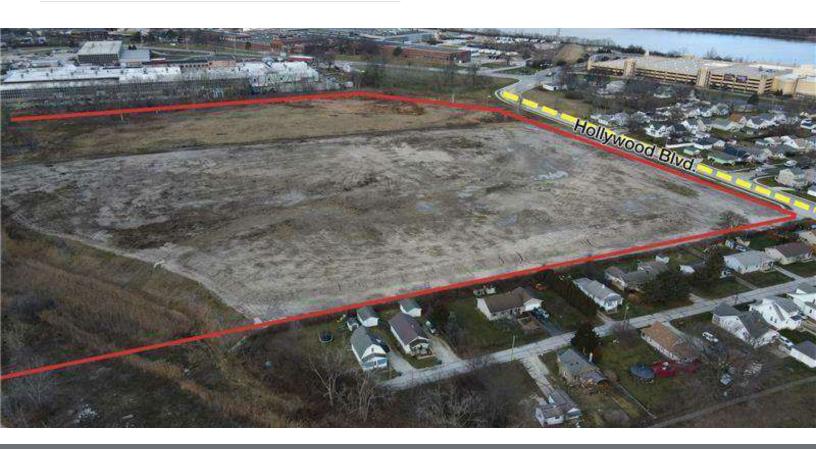

#### **Property Highlights**

- Exciting mixed-use entertainment development, with the successful Hollywood casino as a major anchor
- · Casino attracts more than 3 million visitors annually
- · 4 miles from Downtown Toledo Business District
- · Excellent visibility from the highway
- 48 Acres

#### Property Overview

Mixed-use development for hospitality, boutique retail, fine dining, and fast-casual restaurants. The site has great visibility from Interstate 75 and easy access from the new State-of-the-Art interchange. There are over 3,000,000 visitors to the casino making it a prime area for exposure.

#### **Offering Summary**

| Sale Price: | \$65,000/acre |
|-------------|---------------|
| Lot Size:   | 48 Acres      |