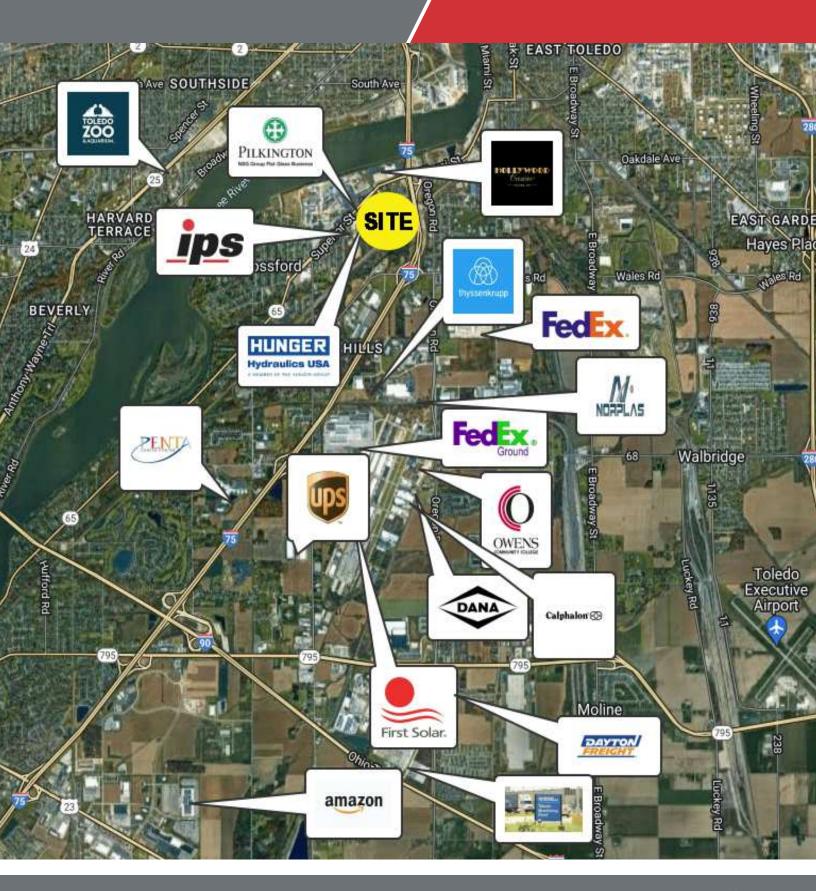

### Local Business Map

#### **Location Description**

Situated along the Lucas County and Wood County Line in the middle of Toledo, Rossford, and Northwood. Located adjacent to the Hollywood Casino which sees over 3,000,000 visitors annually. Proximity to Interstate 75 new State-of-the-Art interchange. Minutes from the Port of Toledo and the Maumee River. This land is halfway between Downtown Toledo and the City of Perrysburg. Big businesses and companies are seeking this area of Ohio and the country to set up their headquarters. This opportunity is highly visible from the highway and Miami St exit. Notable points of interest close to the subject location are Hollywood Casino, Bass Pro Shop, Harmon Business Park of Rossford, Amazon Fulfillment Center, Toledo Express Airport, Award-Winning Toledo Zoo, Award-Winning Toledo Museum of Art, Toledo Mud Hens Baseball Team and Toledo Walleye Hockey, The Town Center at Levis Commons, and many more hospitality and retail businesses.