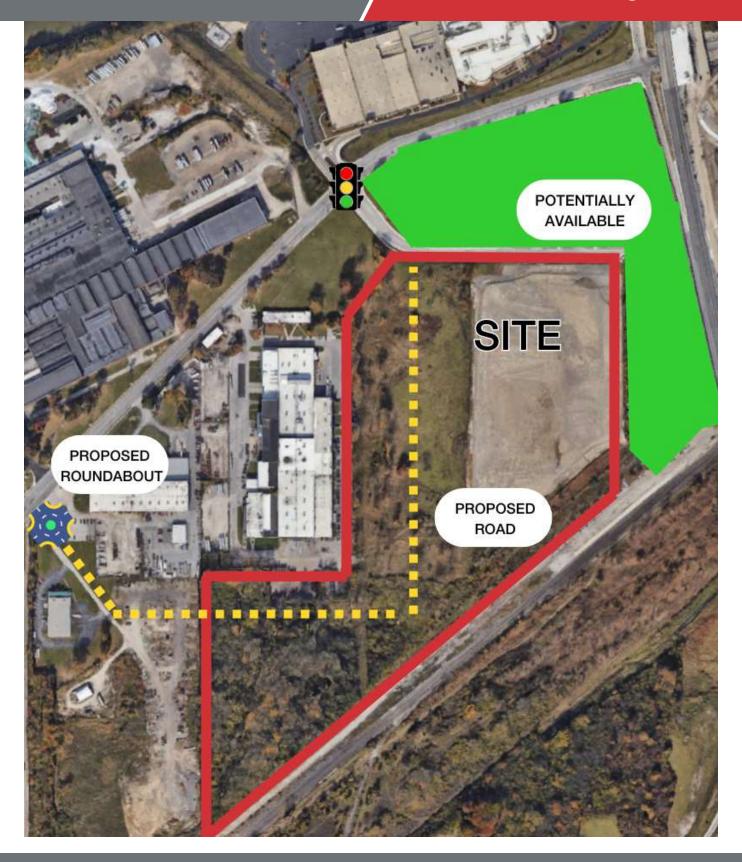

-Art interchange. Minutes from the Port of Toledo and the Maumee River. This land is halfway between Downtown Toledo and the City of Perrysburg. Big businesses and companies are seeking this area of Ohio and the country to set up their headquarters. This opportunity is highly visible from the highway and Miami St exit. Notable points of interest close to the subject location are Hollywood Casino, Bass Pro Shop, Harmon Business Park of Rossford, Amazon Fulfillment Center, Toledo Express Airport, Award-Winning Toledo Zoo, Award-Winning Toledo Museum of Art, Toledo Mud Hens Baseball Team and Toledo Walleye Hockey, The Town Center at Levis Commons, and many more hospitality and retail businesses.

# Na Harmon Group

### Proposed Site Plan

Roundabout, Access Road Additional Acreage Potential



# **N**AIHarmon Group

### Local Business Map





# Major Interstates Accessible Within Minutes



# MalHarmon Group

### Area Demographics



| Population           | 10 Miles  | 30 Miles  | 60 Miles  |
|----------------------|-----------|-----------|-----------|
| Total Population     | 448,378   | 786,578   | 3,439,922 |
| Average Age          | 39.4      | 40.3      | 40.0      |
| Average Age (Male)   | 37.9      | 38.8      | 38.4      |
| Average Age (Female) | 40.6      | 41.3      | 41.3      |
| Households & Income  | 10 Miles  | 30 Miles  | 60 Miles  |
| Total Households     | 213,091   | 355,950   | 1,561,317 |
| # of Persons per HH  | 2.1       | 2.2       | 2.2       |
| Average HH Income    | \$59,914  | \$67,245  | \$68,777  |
| Average House Value  | \$117,879 | \$139,7