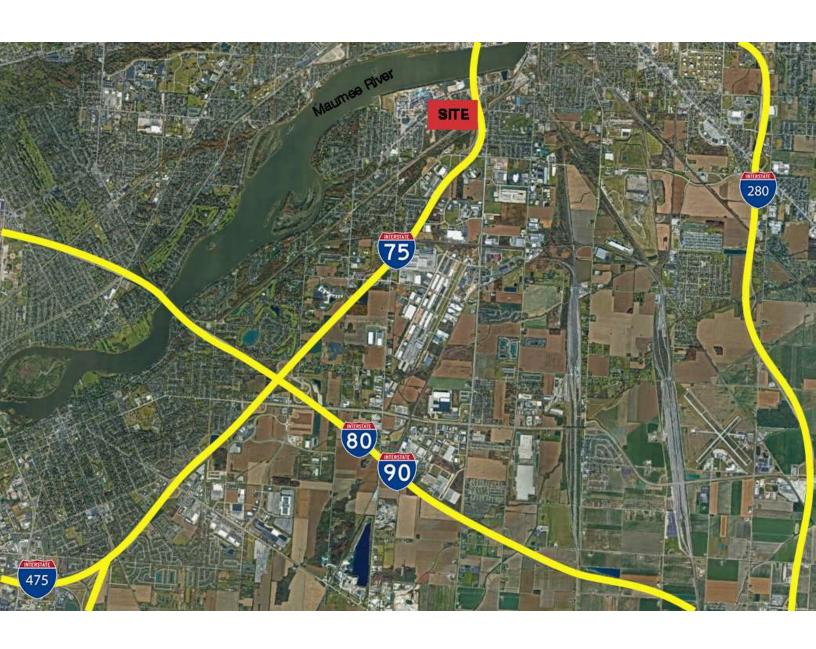

# Major Interstates Accessible Within Minutes

#### **Location Description**

Situated along the Lucas County and Wood County Line in the middle of Toledo, Rossford, and Northwood. Located adjacent to the Hollywood Casino which sees over 3,000,000 visitors annually. Proximity to Interstate 75 new State-of-the-Art interchange. Minutes from the Port of Toledo and the Maumee River. This land is halfway between Downtown Toledo and the City of Perrysburg. Big businesses and companies are seeking this area of Ohio and the country to set up their headquarters. This opportunity is highly visible from the highway and Miami St exit. Notable points of interest close to the subject location are Hollywood Casino, Bass Pro Shop, Harmon Business Park of Rossford, Amazon Fulfillment Center, Toledo Express Airport, Award-Winning Toledo Zoo, Award-Winning Toledo Museum of Art, Toledo Mud Hens Baseball Team and Toledo Walleye Hockey, The Town Center at Levis Commons, and many more hospitality and retail businesses.