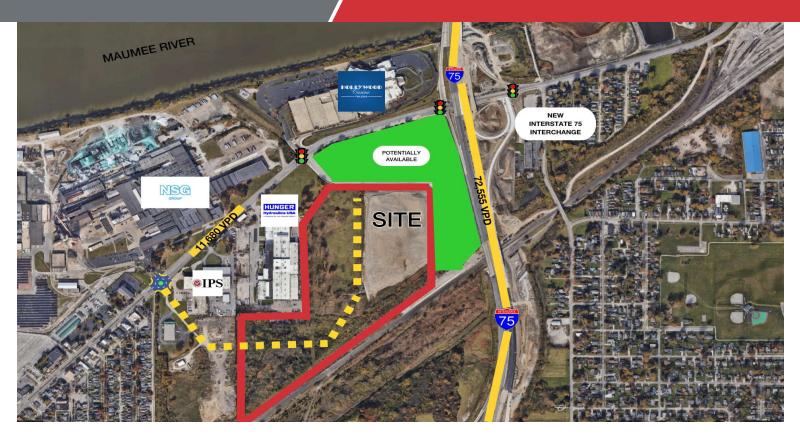

| Property Information                |                                                                                                                                                                                               |  |
|-------------------------------------|-----------------------------------------------------------------------------------------------------------------------------------------------------------------------------------------------|--|
| Property Type                       | Land                                                                                                                                                                                          |  |
| Property Subtype                    | Mixed-use                                                                                                                                                                                     |  |
| Zoning                              | Planned Commercial                                                                                                                                                                            |  |
| Lot Size                            | 48 Acres                                                                                                                                                                                      |  |
| APN#                                | T68-300-840402024000,<br>T68-300-840402023000,<br>T68-300-840402022000,<br>M50-300-840-40202501                                                                                               |  |
| Traffic Count<br>(Vehicles Per Day) | 72,555 Interstate 75 (2023)<br>11,680 Miami St (2023)                                                                                                                                         |  |
| Amenities                           | New Interstate interchange<br>enables great accessibility<br>Signalized intersection<br>3,000,000 +- visitors to<br>Hollywood Casino<br>High signage permissable<br>All utilities to the site |  |

#### **Location Description**

Situated along the Lucas County and Wood County Line in the middle of Toledo, Rossford, and Northwood. Located adjacent to the Hollywood Casino which sees over 3,000,000 visitors annually. Proximity to Interstate 75 new State-of-the-Art interchange. Minutes from the Port of Toledo and the Maumee River. This land is halfway between Downtown Toledo and the City of Perrysburg. Big businesses and companies are seeking this area of Ohio and the country to set up their headquarters. This opportunity is highly visible from the highway and Miami St exit. Notable points of interest close to the subject location are Hollywood Casino, Bass Pro Shop, Harmon Business Park of Rossford, Amazon Fulfillment Center, Toledo Express Airport, Award-Winning Toledo Zoo, Award-Winning Toledo Museum of Art, Toledo Mud Hens Baseball Team and Toledo Walleye Hockey, The Town Center at Levis Commons, and many more hospitality and retail businesses.

### Proposed Site Plan

Roundabout, Access Road Additional Acreage Potential