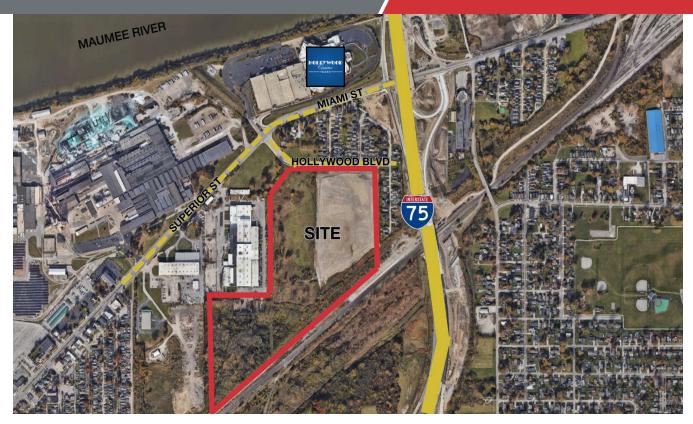

### 0 Hollywood Blvd

Rossford, Ohio 43460

#### **Property Highlights**

- Exciting mixed-use entertainment development, with the successful Hollywood casino as a major anchor
- · Casino attracts more than 3 million visitors annually
- · 4 miles from Downtown Toledo Business District
- · Excellent visibility from the highway
- 48 Acres

#### Property Overview

Mixed-use development for hospitality, boutique retail, fine dining, and fast-casual restaurants. The site has great visibility from Interstate 75 and easy access from the new State-of-the-Art interchange. There are over 3,000,000 visitors to the casino making it a prime area for exposure.

#### **Location Description**

Situated along the Lucas County and Wood County Line in the middle of Toledo, Rossford, and Northwood. Located adjacent to the Hollywood Casino which sees over 3,000,000 visitors annually. Proximity to Interstate 75 new State-of-the-Art interchange. Minutes from the Port of Toledo and the Maumee River. This land is halfway between Downtown Toledo and the City of Perrysburg. Big businesses and companies are seeking this area of Ohio and the country to set up their headquarters. This opportunity is highly visible from the highway and Miami St exit. Notable points of interest close to the subject location are Hollywood Casino, Bass Pro Shop, Harmon Business Park of Rossford, Amazon Fulfillment Center, Toledo Express Airport, Award-Winning Toledo Zoo, Award-Winning Toledo Museum of Art, Toledo Mud Hens Baseball Team and Toledo Walleye Hockey, The Town Center at Levis Commons, and many more hospitality and retail businesses.