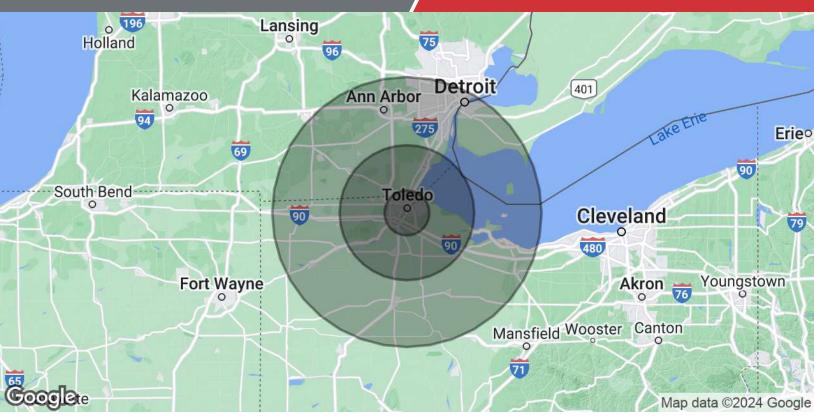

### Area Demographics

| Population           | 10 Miles  | 30 Miles  | 60 Miles  |
|----------------------|-----------|-----------|-----------|
| Total Population     | 448,378   | 786,578   | 3,439,922 |
| Average Age          | 39.4      | 40.3      | 40.0      |
| Average Age (Male)   | 37.9      | 38.8      | 38.4      |
| Average Age (Female) | 40.6      | 41.3      | 41.3      |
| Households & Income  | 10 Miles  | 30 Miles  | 60 Miles  |
| Total Households     | 213,091   | 355,950   | 1,561,317 |
| # of Persons per HH  | 2.1       | 2.2       | 2.2       |
| Average HH Income    | \$59,914  | \$67,245  | \$68,777  |
| Average House Value  | \$117,879 | \$139,781 | \$157,438 |