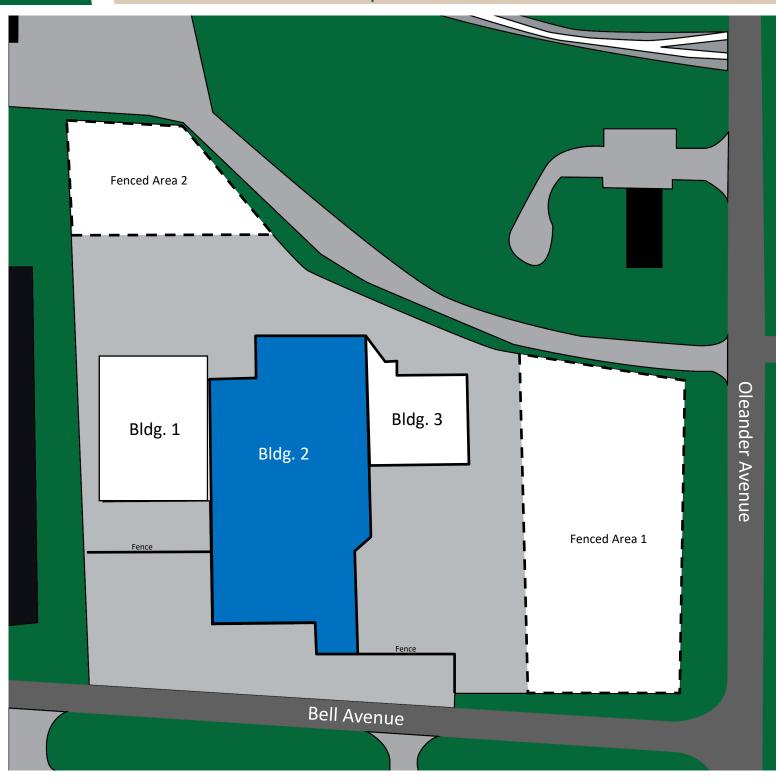

321.725.1961 772.778.4885 772.778.4908 leasing@vscre.com

SITE PLAN

### Bell Avenue Warehouse Complex

1008 Bell Avenue, Fort Pierce, Florida 34982