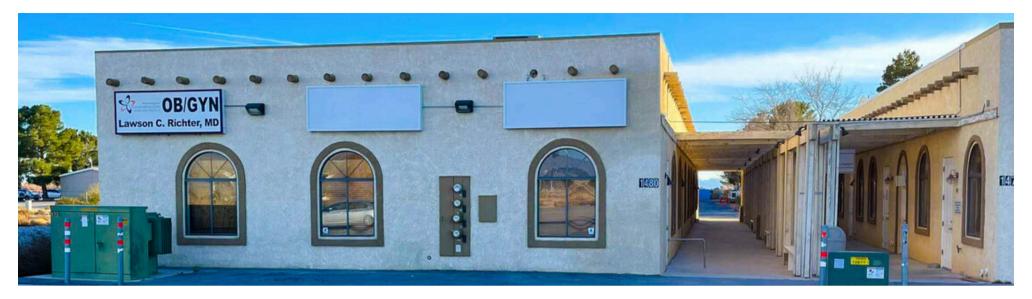

#### DESCRIPTION

Newly remodeled! Call Now to See this clean professional office space in central Pahrump, Nevada. The 1500' ft unit is ground level, featuring an efficient floor plan, adjoined to other medical practices.

Ready to move in? We are ready to welcome you and assist in a smooth ideal start or expansion for your professional business. This commercial space features 5 generous-sized office/exam rooms, 2 bathrooms as well as a reception, waiting room and comfortable kitchen/break room. The adjacent parking area is substantial and included in rent.

#### PROPERTY HIGHLIGHTS

- · Free parking with lighting.
- Each room is doubled drywalled for soundproofing.
- CAM charges include outside lighting, water/ sewer, pest control and trash.
- Tenant is responsible for interior gas and electric.
- High speed internet into the suite.
- Convenient floor plan for any specialty practice: every room has water already has a separate break room and staff bath as well as a secondary office.
- Recent upgrades to suite include: new paint, new interior doors, water available in each room, new flooring, and 2 new ledges for HIPAA compliant receptionist windows.
- Four offices can have plumbing installed for sinks.
- 2 Large LED lighted signs (front & back of office building) for your signage
- Landlord will also help with marketing of your business the first year to help drive traffic to your location! Your success is our success!