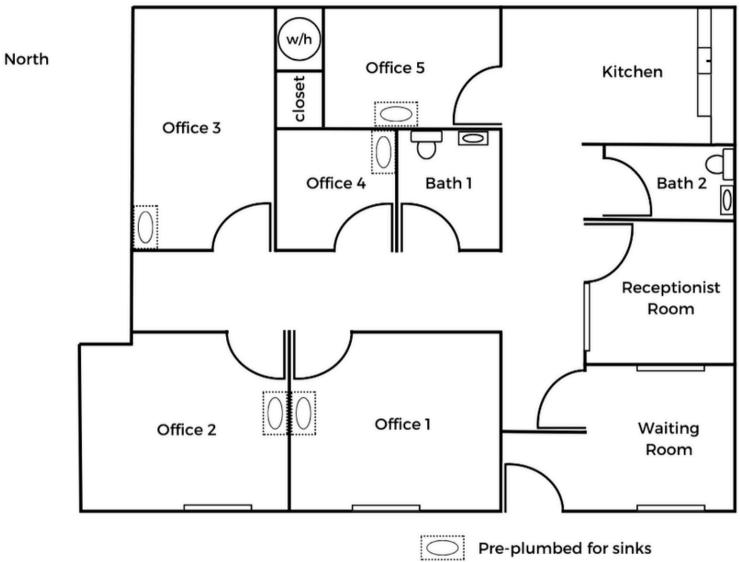

#### DESCRIPTION

Newly remodeled! Call Now to See this clean professional office space in central Pahrump, Nevada. The 1500' ft unit is ground level, featuring an efficient floor plan, adjoined to other medical practices.

Ready to move in? We are ready to welcome you and assist in a smooth ideal start or expansion for your professional business. This commercial space features 5 generous-sized office/exam rooms, 2 bathrooms as well as a reception, waiting room and comfortable kitchen/break room. The adjacent parking area is substantial and included in rent.

#### PROPERTY HIGHLIGHTS

- · Free parking with lighting.
- Each room is doubled drywalled for soundproofing.
- CAM charges include outside lighting, water/ sewer, pest control and trash.
- Tenant is responsible for interior gas and electric.
- High speed internet into the suite.
- Convenient floor plan for any specialty practice: every room has water already has a separate break room and staff bath as well as a secondary office.
- Recent upgrades to suite include: new paint, new interior doors, water available in each room, new flooring, and 2 new ledges for HIPAA compliant receptionist windows.
- Four offices can have plumbing installed for sinks.
- 2 Large LED lighted signs (front & back of office building) for your signage
- Landlord will also help with marketing of your business the first year to help drive traffic to your location! Your success is our success!